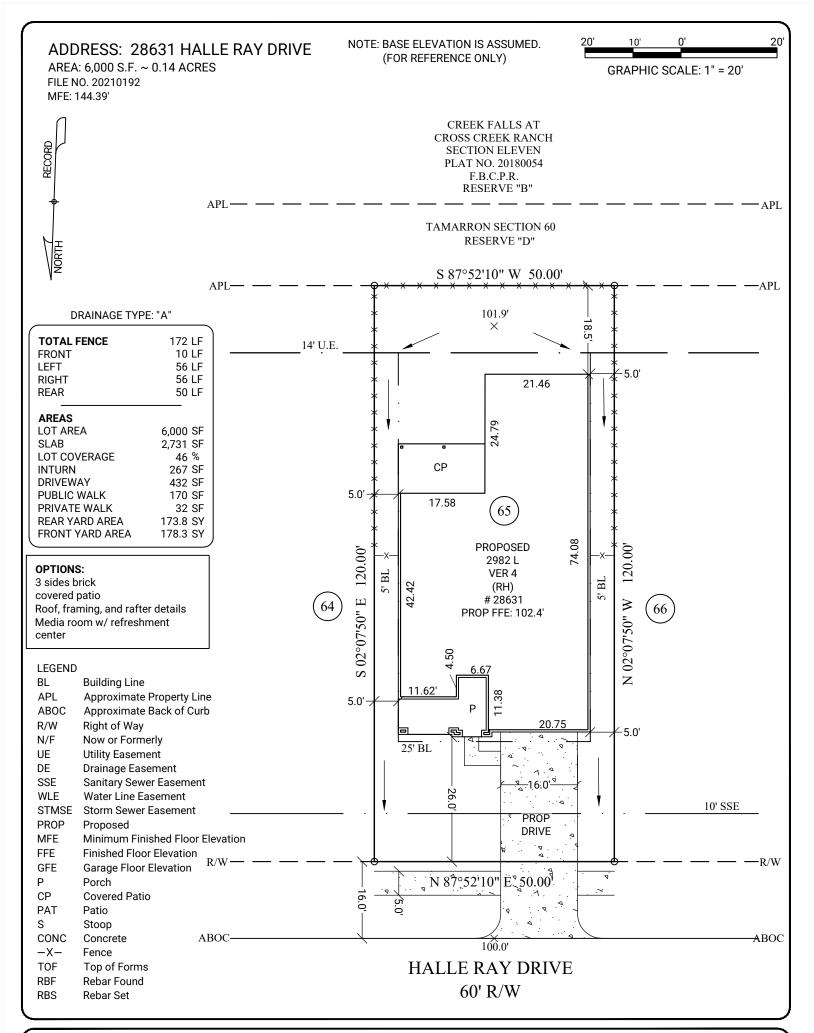

**GENERAL NOTES:** No field work has been performed. This property is subject to additional easements or restrictions of record. Carter & Clark Surveyors is unable to warrant the accuracy of boundary information, structures, easements, and buffers that are illustrated on the subdivision plat. Utility easement has not been field verified by surveyor. contact utility contractor for location prior to construction (if applicable). This plat is for exclusive use by client. Use by third parties is at their own risk. Dimensions from house to property lines should not be used to establish fences. City sidewalks, driveway approaches, and other improvements inside the city's right of way are provided for demonstration purposes only. consult the development plans for actual construction. This plat has been calculated for closure and is found to be accurate within one foot in 10,000+ feet.