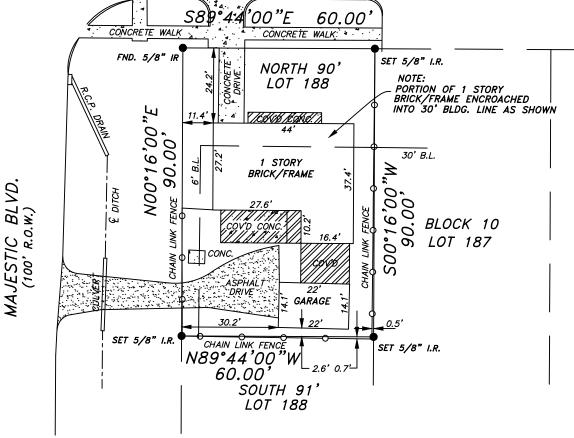

LOT 189

FND. 5/8" IR

BLOCK 11 LOT 190

CRANE STREET (60' R.O.W.)

1) ALL BEARINGS SHOWN ARE REFERENCED PER THE RECORDED PLAT.

RECORDED PLAI.

2) THE FOLLOWING RESTRICTIVE COVENANTS OF RECORD ITEMIZED BELOW (WE MUST EITHER INSERT SPECIFIC RECORDING DATA OR DELETE THIS EXCEPTION):

VOLUME 1166, PAGE 256 AND VOLUME 1413, PAGE 479, OF THE DEED RECORDS OF HARRIS COUNTY, TEXAS, AND UNDER HARRIS COUNTY CLERK'S FILE NUMBER(S) 20100418417

3) A BUILDING SET-BACK LINE, AS DISCLOSED BY SAID MAP/PLAT. AFFECTS: FRONT 30 FEET AND SIDE 6 FEET, BY INSTRUMENT RECORDED IN VOLUME 1413, PAGE 479 OF THE DEED RECORDS OF HARRIS COUNTY, TEXAS

## BOUNDARY SURVEY

| LOT(S):<br>NORTH 90', LOT 188 | 1 O       | SUBDIVISION: | LIBEF             | RTY GARDENS,              | FIRS  | ST SEC  | TION                   |         |          |
|-------------------------------|-----------|--------------|-------------------|---------------------------|-------|---------|------------------------|---------|----------|
| RECORDATION: VOLUME 116       | 3, PAGE 3 | 39 H.C.D.R.  | COUNTY:<br>HARRIS | STATE:<br>TEXAS           |       | Survey: |                        |         |          |
| ADDRESS:                      | 6302 CRA  | NE STREET    |                   | CITY:<br>HOUSTON,         | 770:  |         | fective date:<br>APRIL | _ 11,   | 2022     |
| PREPARED FOR:                 | FTF LENI  | DING, LLC    |                   | TITLE COMPANY:<br>CHICAGO | TITLE | CO.     | GF. No.                | ·CTT217 | 747180CS |