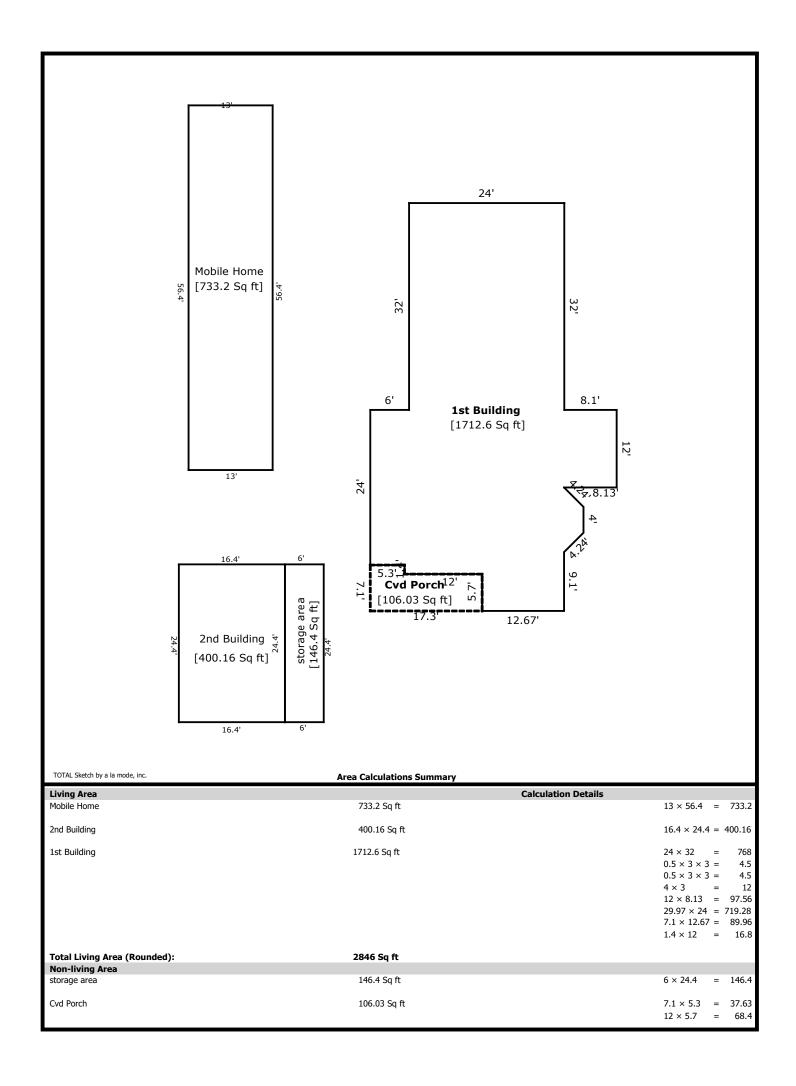

## **Building Sketch**

| Borrower/Client  |              |       |          |       |    |          |       |  |
|------------------|--------------|-------|----------|-------|----|----------|-------|--|
| Property Address | 120 Wood Ave |       |          |       |    |          |       |  |
| City             | Baytown      | Count | y Harris | State | TX | Zip Code | 77520 |  |
| Londor           |              |       |          |       |    |          |       |  |