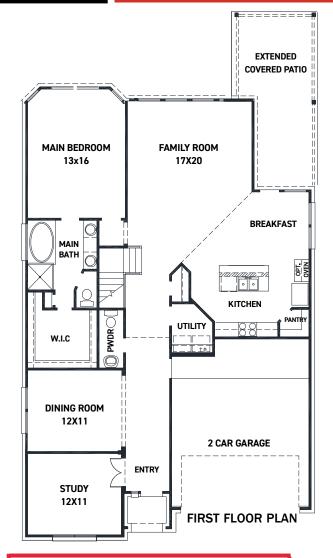

## **FEATURES**

- 2 Story Apx: 3020 sqft.
- 4 Bedrooms 3.5 Bathrooms
- 2 Car Garage
- 50 x 130 Homesite 6616sqft.
- Estimated Completion: Aug. 2022

ANDREW TURCO 713-825-4914 aturco@newmarkhomes.com

- Upgraded front elevation w/ brick on 1st floor sides/back
- Built in appliances w/ a 36" 5 burner gas cook-top
- Modern 42" kitchen cabinetry w/ hardware
- Porcelain countertops in kitchen & Quartz in bathrooms
- Luxurious hardwood in the main living areas
- Upgraded 8' front door w/ granite privacy glass
- THE NEWMARK STANDARD IN SIENNA
- Open cell spray foam insulation
- 16 seer duel stage HVAC system
- Full sprinkler system & sod
- Full rain gutters
- 2 year Energy Ogre Agreement
- 3rd party inspections (Foundation, frame, energy, final)