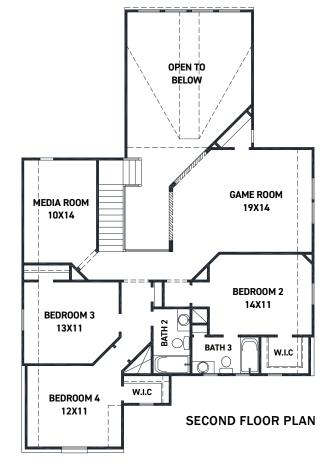

## **FEATURES**

- 2 Story Apx: 3020 sqft.
- 4 Bedrooms 3.5 Bathrooms
- 2 Car Garage
- 50 x 130 Homesite 6616sqft.
- Estimated Completion: Aug. 2022

ANDREW TURCO 713-825-4914 aturco@newmarkhomes.com

- Upgraded front elevation w/ brick on 1st floor sides/back
- Built in appliances w/ a 36" 5 burner gas cook-top
- Modern 42" kitchen cabinetry w/ hardware
- Porcelain countertops in kitchen & Quartz in bathrooms
- Luxurious hardwood in the main living areas
- Upgraded 8' front door w/ granite privacy glass
- THE NEWMARK STANDARD IN SIENNA
- Open cell spray foam insulation
- 16 seer duel stage HVAC system
- Full sprinkler system & sod
- Full rain gutters
- 2 year Energy Ogre Agreement
- 3rd party inspections (Foundation, frame, energy, final)