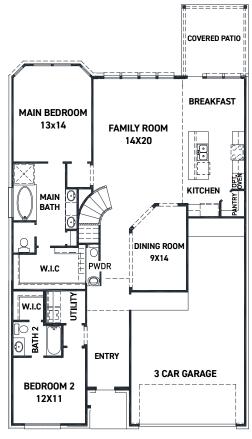

## NEW HOME COMING SOON!

FIRST FLOOR PLAN

## **FEATURES**

- 2 Story Apx: 2869qft.
- 4 Bedrooms 3.5 Bathrooms
- 3 Car Tandem Garage
- 6,509 sqft. Homesite
- Pool Size Backyard
- Estimated Completion: Aug 2022

- Upgraded front elevation w/ brick on 1st floor sides/back
- Built in appliances w/ a 36" 5 burner gas cook-top
- Upgraded cabinetry w/ hardware in the kitchen & bathrooms
- Pristine Quartz countertops in the kitchen
- Elegant hardwood in the main living areas
- Private 8ft, front door
- THE NEWMARK STANDARD IN SIENNA
- Open cell spray foam insulation
- 16 seer duel stage HVAC system
- Full sprinkler system & sod
- Full rain gutters
- 2 year Energy Ogre agreement
- 3rd party inspections (Foundation, frame, energy, final)