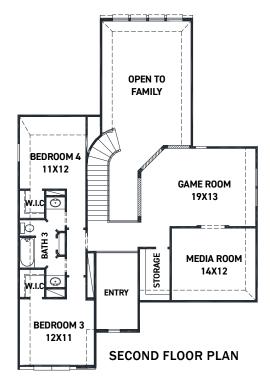

## **FEATURES**

- 2 Story Apx: 2869qft.
- 4 Bedrooms 3.5 Bathrooms
- 3 Car Tandem Garage
- 6,509 sqft. Homesite
- Pool Size Backyard
- Estimated Completion: Aug 2022

- Upgraded front elevation w/ brick on 1st floor sides/back
- Built in appliances w/ a 36" 5 burner gas cook-top
- Upgraded cabinetry w/ hardware in the kitchen & bathrooms
- Pristine Quartz countertops in the kitchen
- Elegant hardwood in the main living areas
- Private 8ft, front door
- THE NEWMARK STANDARD IN SIENNA
- Open cell spray foam insulation
- 16 seer duel stage HVAC system
- Full sprinkler system & sod
- Full rain gutters
- 2 year Energy Ogre agreement
- 3rd party inspections (Foundation, frame, energy, final)