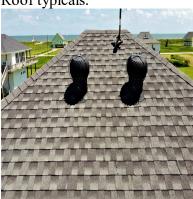

| R        | eport Ideni                                     | tificatio                                                          | n: 4413 Hatteras Drive                                                                                                                                              | e Port Bolivar, Texas                                                                                                  | 77650                                                                                    |
|----------|-------------------------------------------------|--------------------------------------------------------------------|---------------------------------------------------------------------------------------------------------------------------------------------------------------------|------------------------------------------------------------------------------------------------------------------------|------------------------------------------------------------------------------------------|
| l=<br>I  | Inspected,<br>NI N                              | iP D                                                               | NI=Not Inspected,                                                                                                                                                   | NP=Not Preser                                                                                                          | nt, D=Deficiencies                                                                       |
| <u>X</u> | complia The cor be a ne average It appea        | s to be fince WF mposition wer cover composition are this equire p | functioning as intended of PI-8 was issued for the elements on shingle roof was insperience. There is little graphs it is shingle covering covering is aging normal | ected by walking its surfa<br>ivel loss and no spider c<br>last approximately 15 to<br>lly. The method of shing        | . A TDI certificate of the roof covering 02/16/2009. This appears to                     |
| <u>x</u> | inspec<br>Today'<br>deflect<br>(appro<br>inches | of struction per<br>s standation of the<br>ximately<br>vertical    | pect.) Comments: ture appears sound and iod. The roof structure value are requires the purlin be ne roof structure. Rafter of 12 to 14 inches of blow               | e the same size as the s<br>collars are present. The<br>In fiberglass insulation h<br>ng is <u>not</u> an energy refle | ng as intended for the<br>es 2X6's as the purlin material<br>supported rafter to prevent |
| <u>x</u> | good                                            | ars to be                                                          | on. There was no sign o                                                                                                                                             | d for the inspection perio                                                                                             | od. The interior drywall is in<br>The exterior materials are<br>tion settlement.         |