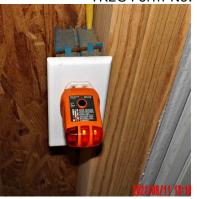

| port lo        | lentifi                                  | catio                                                                                                                                                                                                                                                                                                                                                                                                                                                                                                                                                                                                                                                                                                                                                                                                                                                                                                                                                                                                                                                                                                                                                                                                                                                                                                                                                                                                                                                                                                                                                                                                                                                                                                                                                                                                                                                                                                                                                                                                                                                                                                                          | n: 4413 Ha                                                                                                                                        | tteras Drive                                                                                                                                                                                                                                                                                                                                                                                                                                                                                                                                                                                                                                                                                                                                                                                                                                                                                                                                                                                                                                                                                                                                                                                                                                                                                                                                                                                                                                                                                                                                                                                                                                                                                                                                                                                                                                                                                                                                                                                                                                                                                                                   | Port Bolivar, Tex                                                                                                     | xas 77650                                                                                                                                                                                                                                                                                       | )                                                                                                                                                                                                                                                                                                                                                     |                                                                                                                                                                                                                                                                                                                                                                                                                                                                                                                                                                                                                                                                                                                                                                                                                      |
|----------------|------------------------------------------|--------------------------------------------------------------------------------------------------------------------------------------------------------------------------------------------------------------------------------------------------------------------------------------------------------------------------------------------------------------------------------------------------------------------------------------------------------------------------------------------------------------------------------------------------------------------------------------------------------------------------------------------------------------------------------------------------------------------------------------------------------------------------------------------------------------------------------------------------------------------------------------------------------------------------------------------------------------------------------------------------------------------------------------------------------------------------------------------------------------------------------------------------------------------------------------------------------------------------------------------------------------------------------------------------------------------------------------------------------------------------------------------------------------------------------------------------------------------------------------------------------------------------------------------------------------------------------------------------------------------------------------------------------------------------------------------------------------------------------------------------------------------------------------------------------------------------------------------------------------------------------------------------------------------------------------------------------------------------------------------------------------------------------------------------------------------------------------------------------------------------------|---------------------------------------------------------------------------------------------------------------------------------------------------|--------------------------------------------------------------------------------------------------------------------------------------------------------------------------------------------------------------------------------------------------------------------------------------------------------------------------------------------------------------------------------------------------------------------------------------------------------------------------------------------------------------------------------------------------------------------------------------------------------------------------------------------------------------------------------------------------------------------------------------------------------------------------------------------------------------------------------------------------------------------------------------------------------------------------------------------------------------------------------------------------------------------------------------------------------------------------------------------------------------------------------------------------------------------------------------------------------------------------------------------------------------------------------------------------------------------------------------------------------------------------------------------------------------------------------------------------------------------------------------------------------------------------------------------------------------------------------------------------------------------------------------------------------------------------------------------------------------------------------------------------------------------------------------------------------------------------------------------------------------------------------------------------------------------------------------------------------------------------------------------------------------------------------------------------------------------------------------------------------------------------------|-----------------------------------------------------------------------------------------------------------------------|-------------------------------------------------------------------------------------------------------------------------------------------------------------------------------------------------------------------------------------------------------------------------------------------------|-------------------------------------------------------------------------------------------------------------------------------------------------------------------------------------------------------------------------------------------------------------------------------------------------------------------------------------------------------|----------------------------------------------------------------------------------------------------------------------------------------------------------------------------------------------------------------------------------------------------------------------------------------------------------------------------------------------------------------------------------------------------------------------------------------------------------------------------------------------------------------------------------------------------------------------------------------------------------------------------------------------------------------------------------------------------------------------------------------------------------------------------------------------------------------------|
| nspec<br>NI    | ted,<br>NP                               | D                                                                                                                                                                                                                                                                                                                                                                                                                                                                                                                                                                                                                                                                                                                                                                                                                                                                                                                                                                                                                                                                                                                                                                                                                                                                                                                                                                                                                                                                                                                                                                                                                                                                                                                                                                                                                                                                                                                                                                                                                                                                                                                              | NI=Not                                                                                                                                            | i li                                                                                                                                                                                                                                                                                                                                                                                                                                                                                                                                                                                                                                                                                                                                                                                                                                                                                                                                                                                                                                                                                                                                                                                                                                                                                                                                                                                                                                                                                                                                                                                                                                                                                                                                                                                                                                                                                                                                                                                                                                                                                                                           | nspection Item                                                                                                        | ŕ                                                                                                                                                                                                                                                                                               | D=Deficiencies                                                                                                                                                                                                                                                                                                                                        |                                                                                                                                                                                                                                                                                                                                                                                                                                                                                                                                                                                                                                                                                                                                                                                                                      |
| a<br>si:<br>th | discor<br>zing aı<br>ere is              | nect<br>re pre<br>a pigt                                                                                                                                                                                                                                                                                                                                                                                                                                                                                                                                                                                                                                                                                                                                                                                                                                                                                                                                                                                                                                                                                                                                                                                                                                                                                                                                                                                                                                                                                                                                                                                                                                                                                                                                                                                                                                                                                                                                                                                                                                                                                                       | Comment<br>I service pa<br>located in t<br>esent. Appe<br>tail double                                                                             | ts:<br>anel is a Squa<br>the garage at<br>ears to be fun<br>lugged to the                                                                                                                                                                                                                                                                                                                                                                                                                                                                                                                                                                                                                                                                                                                                                                                                                                                                                                                                                                                                                                                                                                                                                                                                                                                                                                                                                                                                                                                                                                                                                                                                                                                                                                                                                                                                                                                                                                                                                                                                                                                      | re "D" 200-amp pa<br>the meter. Coppe<br>ctioning as intende<br>main breaker. De                                      | r wiring, co<br>ed for the ir<br>ficient. The                                                                                                                                                                                                                                                   | rrect breaker and wire<br>rspection period howeve                                                                                                                                                                                                                                                                                                     | r                                                                                                                                                                                                                                                                                                                                                                                                                                                                                                                                                                                                                                                                                                                                                                                                                    |
| pa<br>roo      | rlors, I<br>oms or<br>ot all o<br>ecepta | ibrarion area <b>X</b> of the cle ne                                                                                                                                                                                                                                                                                                                                                                                                                                                                                                                                                                                                                                                                                                                                                                                                                                                                                                                                                                                                                                                                                                                                                                                                                                                                                                                                                                                                                                                                                                                                                                                                                                                                                                                                                                                                                                                                                                                                                                                                                                                                                           | B. Brancl repair the lack of required G ext to the si                                                                                             | h Circuits - C<br>ground fault circuit p<br>FCI protectio<br>de garage do                                                                                                                                                                                                                                                                                                                                                                                                                                                                                                                                                                                                                                                                                                                                                                                                                                                                                                                                                                                                                                                                                                                                                                                                                                                                                                                                                                                                                                                                                                                                                                                                                                                                                                                                                                                                                                                                                                                                                                                                                                                      | connected Device rotection and arc-fault protect in is in place and fu                                                | s rooms, clo<br>gust of 200<br>s and Fixto<br>tion where require<br>unctioning a<br>GFCI. De                                                                                                                                                                                                    | osets, hallways, or simila<br>08 until present.<br>ures (Report as in need of<br>ed.): Comments:<br>as intended. Deficient. T<br>ficient. Simply install a                                                                                                                                                                                            | ır                                                                                                                                                                                                                                                                                                                                                                                                                                                                                                                                                                                                                                                                                                                                                                                                                   |
|                | The asistence of the by                  | The election a discorrisizing and there is by a bree source of the common of the commo | The electrica a disconnect sizing are prethere is a pig by a breaker.  ARC-fault (AF parlors, librari rooms or area  Not all of the receptacle ne | ARC-fault (AFCI) devices parlors, libraries, dens, b rooms or areas are required Greepard of the | ARC-fault (AFCI) devices for electrical parlors, libraries, dens, bedrooms, sur rooms or areas are required by the NE | ARC-fault (AFCI) devices for electrical receptacles in far parlors, libraries, dens, bedrooms, sunrooms, recreations rooms or areas are required by the NEC beginning in Autonoms of the required GFCI protection is in place and for receptacle next to the side garage door is not protected. | ARC-fault (AFCI) devices for electrical receptacles in family rooms, parlors, libraries, dens, bedrooms, sunrooms, recreations rooms or areas are required by the NEC beginning in August of 200.  X B. Branch Circuits - Connected Devices and Fixting receptacle next to the side garage door is not protected GFCI. Devices for linspection litem. | II.ELECTRICAL SYSTEMS  II.ELECTRICAL SYSTEMS  A. Service Entrance and Panels  Comments:  The electrical service panel is a Square "D" 200-amp panel with disconnect in the panel and a disconnect located in the garage at the meter. Copper wiring, correct breaker and wire sizing are present. Appears to be functioning as intended for the inspection period however there is a pigtail double lugged to the main breaker. Deficient. The pig tail is not protected by a breaker. AFCI breakers are installed. See note below.  ARC-fault (AFCI) devices for electrical receptacles in family rooms, dining rooms, living room parlors, libraries, dens, bedrooms, sunrooms, recreations rooms, closets, hallways, or similar rooms or areas are required by the NEC beginning in August of 2008 until present. |