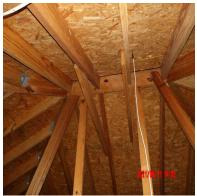

| R        | eport Ideni                                     | tificatio                                                          | n: 4413 Hatteras Drive                                                                                                                                              | e Port Bolivar, Texas                                                                                                  | 77650                                                                                    |
|----------|-------------------------------------------------|--------------------------------------------------------------------|---------------------------------------------------------------------------------------------------------------------------------------------------------------------|------------------------------------------------------------------------------------------------------------------------|------------------------------------------------------------------------------------------|
| l=<br>I  | Inspected,<br>NI N                              | iP D                                                               | NI=Not Inspected,                                                                                                                                                   | NP=Not Preser                                                                                                          | nt, D=Deficiencies                                                                       |
| <u>X</u> | complia The cor be a ne average It appea        | s to be fince WF mposition wer cover composition are this equire p | functioning as intended of PI-8 was issued for the elements on shingle roof was insperience. There is little graphs it is shingle covering covering is aging normal | ected by walking its surfa<br>ivel loss and no spider c<br>last approximately 15 to<br>lly. The method of shing        | . A TDI certificate of the roof covering 02/16/2009. This appears to                     |
| <u>x</u> | inspec<br>Today'<br>deflect<br>(appro<br>inches | of struction per<br>s standation of the<br>ximately<br>vertical    | pect.) Comments: ture appears sound and iod. The roof structure value are requires the purlin be ne roof structure. Rafter of 12 to 14 inches of blow               | e the same size as the s<br>collars are present. The<br>In fiberglass insulation h<br>ng is <u>not</u> an energy refle | ng as intended for the<br>es 2X6's as the purlin material<br>supported rafter to prevent |
| <u>x</u> | good                                            | ars to be                                                          | on. There was no sign o                                                                                                                                             | d for the inspection perio                                                                                             | od. The interior drywall is in<br>The exterior materials are<br>tion settlement.         |