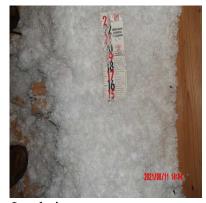

| R        | eport Ideni                                     | tificatio                                                          | n: 4413 Hatteras Drive                                                                                                                                              | e Port Bolivar, Texas                                                                                                  | 77650                                                                                    |
|----------|-------------------------------------------------|--------------------------------------------------------------------|---------------------------------------------------------------------------------------------------------------------------------------------------------------------|------------------------------------------------------------------------------------------------------------------------|------------------------------------------------------------------------------------------|
| l=<br>I  | Inspected,<br>NI N                              | iP D                                                               | NI=Not Inspected,                                                                                                                                                   | NP=Not Preser                                                                                                          | nt, D=Deficiencies                                                                       |
| <u>X</u> | complia The cor be a ne average It appea        | s to be fince WF mposition wer cover composition are this equire p | functioning as intended of PI-8 was issued for the elements on shingle roof was insperience. There is little graphs it is shingle covering covering is aging normal | ected by walking its surfa<br>ivel loss and no spider c<br>last approximately 15 to<br>lly. The method of shing        | . A TDI certificate of the roof covering 02/16/2009. This appears to                     |
| <u>x</u> | inspec<br>Today'<br>deflect<br>(appro<br>inches | of struction per<br>s standation of the<br>ximately<br>vertical    | pect.) Comments: ture appears sound and iod. The roof structure value are requires the purlin be ne roof structure. Rafter of 12 to 14 inches of blow               | e the same size as the s<br>collars are present. The<br>In fiberglass insulation h<br>ng is <u>not</u> an energy refle | ng as intended for the<br>es 2X6's as the purlin material<br>supported rafter to prevent |
| <u>x</u> | good                                            | ars to be                                                          | on. There was no sign o                                                                                                                                             | d for the inspection perio                                                                                             | od. The interior drywall is in<br>The exterior materials are<br>tion settlement.         |