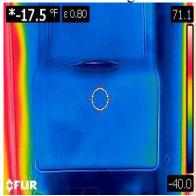

| port lo        | lentifi                                  | catio                                                                                                                                                                                                                                                                                                                                                                                                                                                                                                                                                                                                                                                                                                                                                                                                                                                                                                                                                                                                                                                                                                                                                                                                                                                                                                                                                                                                                                                                                                                                                                                                                                                                                                                                                                                                                                                                                                                                                                                                                                                                                                                          | n: 4413 Ha                                                                                                                                        | tteras Drive                                                                                                                                                                                                                                                                                                                                                                                                                                                                                                                                                                                                                                                                                                                                                                                                                                                                                                                                                                                                                                                                                                                                                                                                                                                                                                                                                                                                                                                                                                                                                                                                                                                                                                                                                                                                                                                                                                                                                                                                                                                                                                                   | Port Bolivar, Tex                                                                                                     | xas 77650                                                                                                                                                                                                                                                                                       | )                                                                                                                                                                                                                                                                                                                                                     |                                                                                                                                                                                                                                                                                                                                                                                                                                                                                                                                                                                                                                                                                                                                                                                                                      |
|----------------|------------------------------------------|--------------------------------------------------------------------------------------------------------------------------------------------------------------------------------------------------------------------------------------------------------------------------------------------------------------------------------------------------------------------------------------------------------------------------------------------------------------------------------------------------------------------------------------------------------------------------------------------------------------------------------------------------------------------------------------------------------------------------------------------------------------------------------------------------------------------------------------------------------------------------------------------------------------------------------------------------------------------------------------------------------------------------------------------------------------------------------------------------------------------------------------------------------------------------------------------------------------------------------------------------------------------------------------------------------------------------------------------------------------------------------------------------------------------------------------------------------------------------------------------------------------------------------------------------------------------------------------------------------------------------------------------------------------------------------------------------------------------------------------------------------------------------------------------------------------------------------------------------------------------------------------------------------------------------------------------------------------------------------------------------------------------------------------------------------------------------------------------------------------------------------|---------------------------------------------------------------------------------------------------------------------------------------------------|--------------------------------------------------------------------------------------------------------------------------------------------------------------------------------------------------------------------------------------------------------------------------------------------------------------------------------------------------------------------------------------------------------------------------------------------------------------------------------------------------------------------------------------------------------------------------------------------------------------------------------------------------------------------------------------------------------------------------------------------------------------------------------------------------------------------------------------------------------------------------------------------------------------------------------------------------------------------------------------------------------------------------------------------------------------------------------------------------------------------------------------------------------------------------------------------------------------------------------------------------------------------------------------------------------------------------------------------------------------------------------------------------------------------------------------------------------------------------------------------------------------------------------------------------------------------------------------------------------------------------------------------------------------------------------------------------------------------------------------------------------------------------------------------------------------------------------------------------------------------------------------------------------------------------------------------------------------------------------------------------------------------------------------------------------------------------------------------------------------------------------|-----------------------------------------------------------------------------------------------------------------------|-------------------------------------------------------------------------------------------------------------------------------------------------------------------------------------------------------------------------------------------------------------------------------------------------|-------------------------------------------------------------------------------------------------------------------------------------------------------------------------------------------------------------------------------------------------------------------------------------------------------------------------------------------------------|----------------------------------------------------------------------------------------------------------------------------------------------------------------------------------------------------------------------------------------------------------------------------------------------------------------------------------------------------------------------------------------------------------------------------------------------------------------------------------------------------------------------------------------------------------------------------------------------------------------------------------------------------------------------------------------------------------------------------------------------------------------------------------------------------------------------|
| nspec<br>NI    | ted,<br>NP                               | D                                                                                                                                                                                                                                                                                                                                                                                                                                                                                                                                                                                                                                                                                                                                                                                                                                                                                                                                                                                                                                                                                                                                                                                                                                                                                                                                                                                                                                                                                                                                                                                                                                                                                                                                                                                                                                                                                                                                                                                                                                                                                                                              | NI=Not                                                                                                                                            | i li                                                                                                                                                                                                                                                                                                                                                                                                                                                                                                                                                                                                                                                                                                                                                                                                                                                                                                                                                                                                                                                                                                                                                                                                                                                                                                                                                                                                                                                                                                                                                                                                                                                                                                                                                                                                                                                                                                                                                                                                                                                                                                                           | nspection Item                                                                                                        | ŕ                                                                                                                                                                                                                                                                                               | D=Deficiencies                                                                                                                                                                                                                                                                                                                                        |                                                                                                                                                                                                                                                                                                                                                                                                                                                                                                                                                                                                                                                                                                                                                                                                                      |
| a<br>si:<br>th | discor<br>zing aı<br>ere is              | nect<br>re pre<br>a pigt                                                                                                                                                                                                                                                                                                                                                                                                                                                                                                                                                                                                                                                                                                                                                                                                                                                                                                                                                                                                                                                                                                                                                                                                                                                                                                                                                                                                                                                                                                                                                                                                                                                                                                                                                                                                                                                                                                                                                                                                                                                                                                       | Comment<br>I service pa<br>located in t<br>esent. Appe<br>tail double                                                                             | ts:<br>anel is a Squa<br>the garage at<br>ears to be fun<br>lugged to the                                                                                                                                                                                                                                                                                                                                                                                                                                                                                                                                                                                                                                                                                                                                                                                                                                                                                                                                                                                                                                                                                                                                                                                                                                                                                                                                                                                                                                                                                                                                                                                                                                                                                                                                                                                                                                                                                                                                                                                                                                                      | re "D" 200-amp pa<br>the meter. Coppe<br>ctioning as intende<br>main breaker. De                                      | r wiring, co<br>ed for the ir<br>ficient. The                                                                                                                                                                                                                                                   | rrect breaker and wire<br>rspection period howeve                                                                                                                                                                                                                                                                                                     | r                                                                                                                                                                                                                                                                                                                                                                                                                                                                                                                                                                                                                                                                                                                                                                                                                    |
| pa<br>roo      | rlors, I<br>oms or<br>ot all o<br>ecepta | ibrarion area <b>X</b> of the cle ne                                                                                                                                                                                                                                                                                                                                                                                                                                                                                                                                                                                                                                                                                                                                                                                                                                                                                                                                                                                                                                                                                                                                                                                                                                                                                                                                                                                                                                                                                                                                                                                                                                                                                                                                                                                                                                                                                                                                                                                                                                                                                           | B. Brancl repair the lack of required G ext to the si                                                                                             | h Circuits - C<br>ground fault circuit p<br>FCI protectio<br>de garage do                                                                                                                                                                                                                                                                                                                                                                                                                                                                                                                                                                                                                                                                                                                                                                                                                                                                                                                                                                                                                                                                                                                                                                                                                                                                                                                                                                                                                                                                                                                                                                                                                                                                                                                                                                                                                                                                                                                                                                                                                                                      | connected Device rotection and arc-fault protect in is in place and fu                                                | s rooms, clo<br>gust of 200<br>s and Fixto<br>tion where require<br>unctioning a<br>GFCI. De                                                                                                                                                                                                    | osets, hallways, or simila<br>08 until present.<br>ures (Report as in need of<br>ed.): Comments:<br>as intended. Deficient. T<br>ficient. Simply install a                                                                                                                                                                                            | ır                                                                                                                                                                                                                                                                                                                                                                                                                                                                                                                                                                                                                                                                                                                                                                                                                   |
|                | The asistence of the by                  | The election a discorrisizing and there is by a bree source of the common of the commo | The electrica a disconnect sizing are prethere is a pig by a breaker.  ARC-fault (AF parlors, librari rooms or area  Not all of the receptacle ne | ARC-fault (AFCI) devices parlors, libraries, dens, b rooms or areas are required Greepard of the | ARC-fault (AFCI) devices for electrical parlors, libraries, dens, bedrooms, sur rooms or areas are required by the NE | ARC-fault (AFCI) devices for electrical receptacles in far parlors, libraries, dens, bedrooms, sunrooms, recreations rooms or areas are required by the NEC beginning in Autonoms of the required GFCI protection is in place and for receptacle next to the side garage door is not protected. | ARC-fault (AFCI) devices for electrical receptacles in family rooms, parlors, libraries, dens, bedrooms, sunrooms, recreations rooms or areas are required by the NEC beginning in August of 200.  X B. Branch Circuits - Connected Devices and Fixting receptacle next to the side garage door is not protected GFCI. Devices for linspection litem. | II.ELECTRICAL SYSTEMS  II.ELECTRICAL SYSTEMS  A. Service Entrance and Panels  Comments:  The electrical service panel is a Square "D" 200-amp panel with disconnect in the panel and a disconnect located in the garage at the meter. Copper wiring, correct breaker and wire sizing are present. Appears to be functioning as intended for the inspection period however there is a pigtail double lugged to the main breaker. Deficient. The pig tail is not protected by a breaker. AFCI breakers are installed. See note below.  ARC-fault (AFCI) devices for electrical receptacles in family rooms, dining rooms, living room parlors, libraries, dens, bedrooms, sunrooms, recreations rooms, closets, hallways, or similar rooms or areas are required by the NEC beginning in August of 2008 until present. |