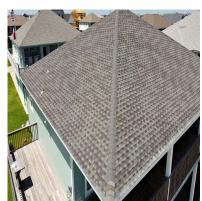

| R        | eport Ideni                                     | tificatio                                                          | n: 4413 Hatteras Drive                                                                                                                                              | e Port Bolivar, Texas                                                                                                  | 77650                                                                                    |
|----------|-------------------------------------------------|--------------------------------------------------------------------|---------------------------------------------------------------------------------------------------------------------------------------------------------------------|------------------------------------------------------------------------------------------------------------------------|------------------------------------------------------------------------------------------|
| l=<br>I  | Inspected,<br>NI N                              | iP D                                                               | NI=Not Inspected,                                                                                                                                                   | NP=Not Preser                                                                                                          | nt, D=Deficiencies                                                                       |
| <u>X</u> | complia The cor be a ne average It appea        | s to be fince WF mposition wer cover composition are this equire p | functioning as intended of PI-8 was issued for the elements on shingle roof was insperience. There is little graphs it is shingle covering covering is aging normal | ected by walking its surfa<br>ivel loss and no spider c<br>last approximately 15 to<br>lly. The method of shing        | . A TDI certificate of the roof covering 02/16/2009. This appears to                     |
| <u>x</u> | inspec<br>Today'<br>deflect<br>(appro<br>inches | of struction per<br>s standation of the<br>ximately<br>vertical    | pect.) Comments: ture appears sound and iod. The roof structure value are requires the purlin be ne roof structure. Rafter of 12 to 14 inches of blow               | e the same size as the s<br>collars are present. The<br>In fiberglass insulation h<br>ng is <u>not</u> an energy refle | ng as intended for the<br>es 2X6's as the purlin material<br>supported rafter to prevent |
| <u>x</u> | good                                            | ars to be                                                          | on. There was no sign o                                                                                                                                             | d for the inspection perio                                                                                             | od. The interior drywall is in<br>The exterior materials are<br>tion settlement.         |