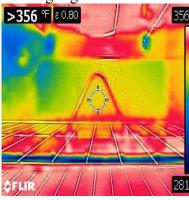

| R        | eport Ideni                                     | tificatio                                                          | n: 4413 Hatteras Drive                                                                                                                                              | e Port Bolivar, Texas                                                                                                  | 77650                                                                                    |
|----------|-------------------------------------------------|--------------------------------------------------------------------|---------------------------------------------------------------------------------------------------------------------------------------------------------------------|------------------------------------------------------------------------------------------------------------------------|------------------------------------------------------------------------------------------|
| l=<br>I  | Inspected,<br>NI N                              | iP D                                                               | NI=Not Inspected,                                                                                                                                                   | NP=Not Preser                                                                                                          | nt, D=Deficiencies                                                                       |
| <u>X</u> | complia The cor be a ne average It appea        | s to be fince WF mposition wer cover composition are this equire p | functioning as intended of PI-8 was issued for the elements on shingle roof was insperience. There is little graphs it is shingle covering covering is aging normal | ected by walking its surfa<br>ivel loss and no spider c<br>last approximately 15 to<br>lly. The method of shing        | . A TDI certificate of the roof covering 02/16/2009. This appears to                     |
| <u>x</u> | inspec<br>Today'<br>deflect<br>(appro<br>inches | of struction per<br>s standation of the<br>ximately<br>vertical    | pect.) Comments: ture appears sound and iod. The roof structure value are requires the purlin be ne roof structure. Rafter of 12 to 14 inches of blow               | e the same size as the s<br>collars are present. The<br>In fiberglass insulation h<br>ng is <u>not</u> an energy refle | ng as intended for the<br>es 2X6's as the purlin material<br>supported rafter to prevent |
| <u>x</u> | good                                            | ars to be                                                          | on. There was no sign o                                                                                                                                             | d for the inspection perio                                                                                             | od. The interior drywall is in<br>The exterior materials are<br>tion settlement.         |