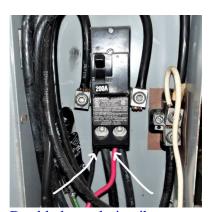

| port lo        | lentifi                                  | catio                                                                                                                                                                                                                                                                                                                                                                                                                                                                                                                                                                                                                                                                                                                                                                                                                                                                                                                                                                                                                                                                                                                                                                                                                                                                                                                                                                                                                                                                                                                                                                                                                                                                                                                                                                                                                                                                                                                                                                                                                                                                                                                          | n: 4413 Ha                                                                                                                                        | tteras Drive                                                                                                                                                                                                                                                                                                                                                                                                                                                                                                                                                                                                                                                                                                                                                                                                                                                                                                                                                                                                                                                                                                                                                                                                                                                                                                                                                                                                                                                                                                                                                                                                                                                                                                                                                                                                                                                                                                                                                                                                                                                                                                                   | Port Bolivar, Tex                                                                                                     | xas 77650                                                                                                                                                                                                                                                                                       | )                                                                                                                                                                                                                                                                                                                                                     |                                                                                                                                                                                                                                                                                                                                                                                                                                                                                                                                                                                                                                                                                                                                                                                                                      |
|----------------|------------------------------------------|--------------------------------------------------------------------------------------------------------------------------------------------------------------------------------------------------------------------------------------------------------------------------------------------------------------------------------------------------------------------------------------------------------------------------------------------------------------------------------------------------------------------------------------------------------------------------------------------------------------------------------------------------------------------------------------------------------------------------------------------------------------------------------------------------------------------------------------------------------------------------------------------------------------------------------------------------------------------------------------------------------------------------------------------------------------------------------------------------------------------------------------------------------------------------------------------------------------------------------------------------------------------------------------------------------------------------------------------------------------------------------------------------------------------------------------------------------------------------------------------------------------------------------------------------------------------------------------------------------------------------------------------------------------------------------------------------------------------------------------------------------------------------------------------------------------------------------------------------------------------------------------------------------------------------------------------------------------------------------------------------------------------------------------------------------------------------------------------------------------------------------|---------------------------------------------------------------------------------------------------------------------------------------------------|--------------------------------------------------------------------------------------------------------------------------------------------------------------------------------------------------------------------------------------------------------------------------------------------------------------------------------------------------------------------------------------------------------------------------------------------------------------------------------------------------------------------------------------------------------------------------------------------------------------------------------------------------------------------------------------------------------------------------------------------------------------------------------------------------------------------------------------------------------------------------------------------------------------------------------------------------------------------------------------------------------------------------------------------------------------------------------------------------------------------------------------------------------------------------------------------------------------------------------------------------------------------------------------------------------------------------------------------------------------------------------------------------------------------------------------------------------------------------------------------------------------------------------------------------------------------------------------------------------------------------------------------------------------------------------------------------------------------------------------------------------------------------------------------------------------------------------------------------------------------------------------------------------------------------------------------------------------------------------------------------------------------------------------------------------------------------------------------------------------------------------|-----------------------------------------------------------------------------------------------------------------------|-------------------------------------------------------------------------------------------------------------------------------------------------------------------------------------------------------------------------------------------------------------------------------------------------|-------------------------------------------------------------------------------------------------------------------------------------------------------------------------------------------------------------------------------------------------------------------------------------------------------------------------------------------------------|----------------------------------------------------------------------------------------------------------------------------------------------------------------------------------------------------------------------------------------------------------------------------------------------------------------------------------------------------------------------------------------------------------------------------------------------------------------------------------------------------------------------------------------------------------------------------------------------------------------------------------------------------------------------------------------------------------------------------------------------------------------------------------------------------------------------|
| nspec<br>NI    | ted,<br>NP                               | D                                                                                                                                                                                                                                                                                                                                                                                                                                                                                                                                                                                                                                                                                                                                                                                                                                                                                                                                                                                                                                                                                                                                                                                                                                                                                                                                                                                                                                                                                                                                                                                                                                                                                                                                                                                                                                                                                                                                                                                                                                                                                                                              | NI=Not                                                                                                                                            | i li                                                                                                                                                                                                                                                                                                                                                                                                                                                                                                                                                                                                                                                                                                                                                                                                                                                                                                                                                                                                                                                                                                                                                                                                                                                                                                                                                                                                                                                                                                                                                                                                                                                                                                                                                                                                                                                                                                                                                                                                                                                                                                                           | nspection Item                                                                                                        | ŕ                                                                                                                                                                                                                                                                                               | D=Deficiencies                                                                                                                                                                                                                                                                                                                                        |                                                                                                                                                                                                                                                                                                                                                                                                                                                                                                                                                                                                                                                                                                                                                                                                                      |
| a<br>si:<br>th | discor<br>zing aı<br>ere is              | nect<br>re pre<br>a pigt                                                                                                                                                                                                                                                                                                                                                                                                                                                                                                                                                                                                                                                                                                                                                                                                                                                                                                                                                                                                                                                                                                                                                                                                                                                                                                                                                                                                                                                                                                                                                                                                                                                                                                                                                                                                                                                                                                                                                                                                                                                                                                       | Comment<br>I service pa<br>located in t<br>esent. Appe<br>tail double                                                                             | ts:<br>anel is a Squa<br>the garage at<br>ears to be fun<br>lugged to the                                                                                                                                                                                                                                                                                                                                                                                                                                                                                                                                                                                                                                                                                                                                                                                                                                                                                                                                                                                                                                                                                                                                                                                                                                                                                                                                                                                                                                                                                                                                                                                                                                                                                                                                                                                                                                                                                                                                                                                                                                                      | re "D" 200-amp pa<br>the meter. Coppe<br>ctioning as intende<br>main breaker. De                                      | r wiring, co<br>ed for the ir<br>ficient. The                                                                                                                                                                                                                                                   | rrect breaker and wire<br>rspection period howeve                                                                                                                                                                                                                                                                                                     | r                                                                                                                                                                                                                                                                                                                                                                                                                                                                                                                                                                                                                                                                                                                                                                                                                    |
| pa<br>roo      | rlors, I<br>oms or<br>ot all o<br>ecepta | ibrarion area <b>X</b> of the cle ne                                                                                                                                                                                                                                                                                                                                                                                                                                                                                                                                                                                                                                                                                                                                                                                                                                                                                                                                                                                                                                                                                                                                                                                                                                                                                                                                                                                                                                                                                                                                                                                                                                                                                                                                                                                                                                                                                                                                                                                                                                                                                           | B. Brancl repair the lack of required G ext to the si                                                                                             | h Circuits - C<br>ground fault circuit p<br>FCI protectio<br>de garage do                                                                                                                                                                                                                                                                                                                                                                                                                                                                                                                                                                                                                                                                                                                                                                                                                                                                                                                                                                                                                                                                                                                                                                                                                                                                                                                                                                                                                                                                                                                                                                                                                                                                                                                                                                                                                                                                                                                                                                                                                                                      | connected Device rotection and arc-fault protect in is in place and fu                                                | s rooms, clo<br>gust of 200<br>s and Fixto<br>tion where require<br>unctioning a<br>GFCI. De                                                                                                                                                                                                    | osets, hallways, or simila<br>08 until present.<br>ures (Report as in need of<br>ed.): Comments:<br>as intended. Deficient. T<br>ficient. Simply install a                                                                                                                                                                                            | ır                                                                                                                                                                                                                                                                                                                                                                                                                                                                                                                                                                                                                                                                                                                                                                                                                   |
|                | The asistence of the by                  | The election a discorrisizing and there is by a bree source of the common of the commo | The electrica a disconnect sizing are prethere is a pig by a breaker.  ARC-fault (AF parlors, librari rooms or area  Not all of the receptacle ne | ARC-fault (AFCI) devices parlors, libraries, dens, b rooms or areas are required Greepard of the | ARC-fault (AFCI) devices for electrical parlors, libraries, dens, bedrooms, sur rooms or areas are required by the NE | ARC-fault (AFCI) devices for electrical receptacles in far parlors, libraries, dens, bedrooms, sunrooms, recreations rooms or areas are required by the NEC beginning in Autonoms of the required GFCI protection is in place and for receptacle next to the side garage door is not protected. | ARC-fault (AFCI) devices for electrical receptacles in family rooms, parlors, libraries, dens, bedrooms, sunrooms, recreations rooms or areas are required by the NEC beginning in August of 200.  X B. Branch Circuits - Connected Devices and Fixting receptacle next to the side garage door is not protected GFCI. Devices for linspection litem. | II.ELECTRICAL SYSTEMS  II.ELECTRICAL SYSTEMS  A. Service Entrance and Panels  Comments:  The electrical service panel is a Square "D" 200-amp panel with disconnect in the panel and a disconnect located in the garage at the meter. Copper wiring, correct breaker and wire sizing are present. Appears to be functioning as intended for the inspection period however there is a pigtail double lugged to the main breaker. Deficient. The pig tail is not protected by a breaker. AFCI breakers are installed. See note below.  ARC-fault (AFCI) devices for electrical receptacles in family rooms, dining rooms, living room parlors, libraries, dens, bedrooms, sunrooms, recreations rooms, closets, hallways, or similar rooms or areas are required by the NEC beginning in August of 2008 until present. |