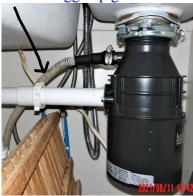

n provide an option clause permitting the buyer to terminate the contract within a specified time. Neither the Standards of Practice nor the TREC contract forms requires a seller to remedy conditions revealed by an inspection. The decision to correct a hazard or any deficiency identified in an inspection report is left to the parties to the contract for the sale or purchase of the home.

05-06-13



This form has been approved by the Texas Real Estate Commission for voluntary use by its licensees. Copies of TREC rules governing real estate brokers, salesperson and real estate inspectors are available from TREC. Texas Real Estate Commission, P.O. Box 12188, Austin, TX 78711-2188, 512-936-3000 (http://www.trec.texas.gov)



Missing screens.



No backflow device.



Double lugged pigtails.



No anti-siphon device.

TREC Form No. OP-I



Receptacle in garage no GFCI.



No anti-tip device.



Roof structure.





A/C ductwork.





Insulation.



Roof typicals.





Roof typicals.







Return air.



Range top.



Refrigerator.



Cooling register.



Oven set to 350 degrees.



Freezer.



Heating register.



Hot water.



South.



East.



North.



West.