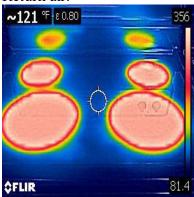

| l=lı<br>I | nspec<br>NI      | NP             | _       |                                                           |                                                                                           | pection Item                                 | Present,                            |                            | Deficiencies                  |   |
|-----------|------------------|----------------|---------|-----------------------------------------------------------|-------------------------------------------------------------------------------------------|----------------------------------------------|-------------------------------------|----------------------------|-------------------------------|---|
| <u>x</u>  | ре               | elect          | ric cer | A. Heating Type and Energitral heating eating unit re     | ecorded 29-de                                                                             | nts:<br>ears to be funct<br>gree differentia | tioning as ir<br>al. <u>Heating</u> | ntended for<br>and cooling | the inspection gequipment are |   |
| <u>x</u>  | in<br><u>e</u> e | spect<br>quipm | ion pe  | Type and Er<br>5-ton centra<br>riod. The co<br>unpredicta | g Equipment: Dergy Source: Commer I cooling system Dooling unit recounts Sible and should | m. Appears fu<br>orded a 18.3-de             | egree differ                        | ential. <u>Coo</u>         | ling and heating              | Q |
| <u>x</u>  |                  |                |         | _                                                         |                                                                                           | •                                            | •                                   | This home is               | s equipped with               | ר |