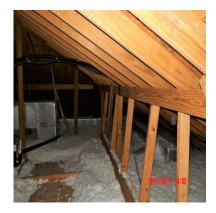

| R        | eport Ideni                                     | tificatio                                                          | n: 4413 Hatteras Drive                                                                                                                                              | e Port Bolivar, Texas                                                                                                  | 77650                                                                                    |
|----------|-------------------------------------------------|--------------------------------------------------------------------|---------------------------------------------------------------------------------------------------------------------------------------------------------------------|------------------------------------------------------------------------------------------------------------------------|------------------------------------------------------------------------------------------|
| l=<br>I  | Inspected,<br>NI N                              | iP D                                                               | NI=Not Inspected,                                                                                                                                                   | NP=Not Preser                                                                                                          | nt, D=Deficiencies                                                                       |
| <u>X</u> | complia The cor be a ne average It appea        | s to be fince WF mposition wer cover composition are this equire p | functioning as intended of PI-8 was issued for the elements on shingle roof was insperience. There is little graphs it is shingle covering covering is aging normal | ected by walking its surfa<br>ivel loss and no spider c<br>last approximately 15 to<br>lly. The method of shing        | . A TDI certificate of the roof covering 02/16/2009. This appears to                     |
| <u>x</u> | inspec<br>Today'<br>deflect<br>(appro<br>inches | of struction per<br>s standation of the<br>ximately<br>vertical    | pect.) Comments: ture appears sound and iod. The roof structure value are requires the purlin be ne roof structure. Rafter of 12 to 14 inches of blow               | e the same size as the s<br>collars are present. The<br>In fiberglass insulation h<br>ng is <u>not</u> an energy refle | ng as intended for the<br>es 2X6's as the purlin material<br>supported rafter to prevent |
| <u>x</u> | good                                            | ars to be                                                          | on. There was no sign o                                                                                                                                             | d for the inspection perio                                                                                             | od. The interior drywall is in<br>The exterior materials are<br>tion settlement.         |