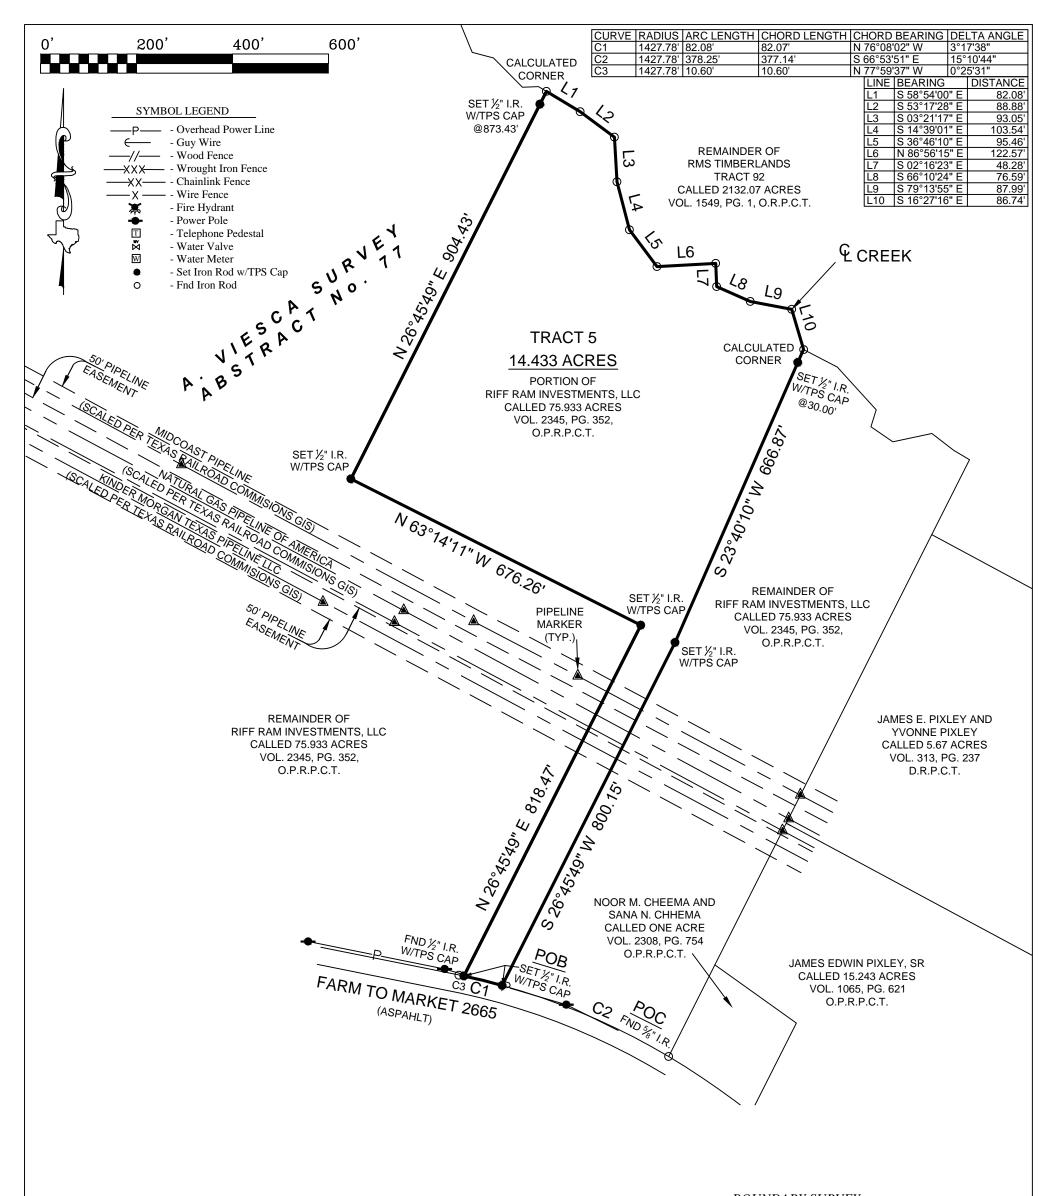

## General Notes:

1) This survey was performed without benefit of a current title report. Surveyor did not abstract title and does not certify to easements or restrictions not shown. Check with your local governing agencies for any additional easements, building lines or other restrictions not reflected on survey.

This Property Lies in Zone X outside the 100 Year Flood Plain Per Graphic Scaling according to Community Panel No. 483730600C having an effective date

9/3/2010. Job No. H297-448\_Tr 5 Scale: 1"=200' Date: 9/15/2021 Drawn By: DED Checked By: DVB Field Crew: TC Revised:

| Purchaser_                                           | Homeland Prope | erties    |     |         |
|------------------------------------------------------|----------------|-----------|-----|---------|
| Address Farm to Market Road 2665, Goodrich, Tx 77351 |                |           |     |         |
| Lot                                                  | , Block        | , Section |     |         |
| Survey                                               | Agustin Viesca |           | , A | 77      |
| Area                                                 | 14.433 Acres   |           |     |         |
| Subdivision                                          |                |           |     |         |
| Cabinet                                              | , Sheet        | ,         |     | Records |
| Polk                                                 | County, 7      | Texas     |     | -       |

Bearings shown hereon are based on GPS observations and are referenced to the NAD83, Texas State Plane Coordinate System, Basis of Bearings Central Zone (4203).

## **BOUNDARY SURVEY**

BEING a 14.433 acre tract situated in the Agustin Viesca Survey, Abstract Number 77, Polk County, Texas, being a portion of that certain called 75.933 acre tract described in instrument to Riff Ram Investments, LLC., recorded in Volume 2345, Page 352, of the Official Public Records of Polk County, Texas (O.P.R.P.C.T.), said 14.433 acre tract being more particularly described by attached metes and bounds description.

I hereby certify that this survey was this day made under my supervision on the ground of the above described property, and that the above plat or drawing reflects the findings on the ground of the property at this time and that this survey meets the minimum standards of practice as approved by the Texas Board of Professional Land Surveying.

Care√ A. Registered Professional Land Surveyor No. 6524