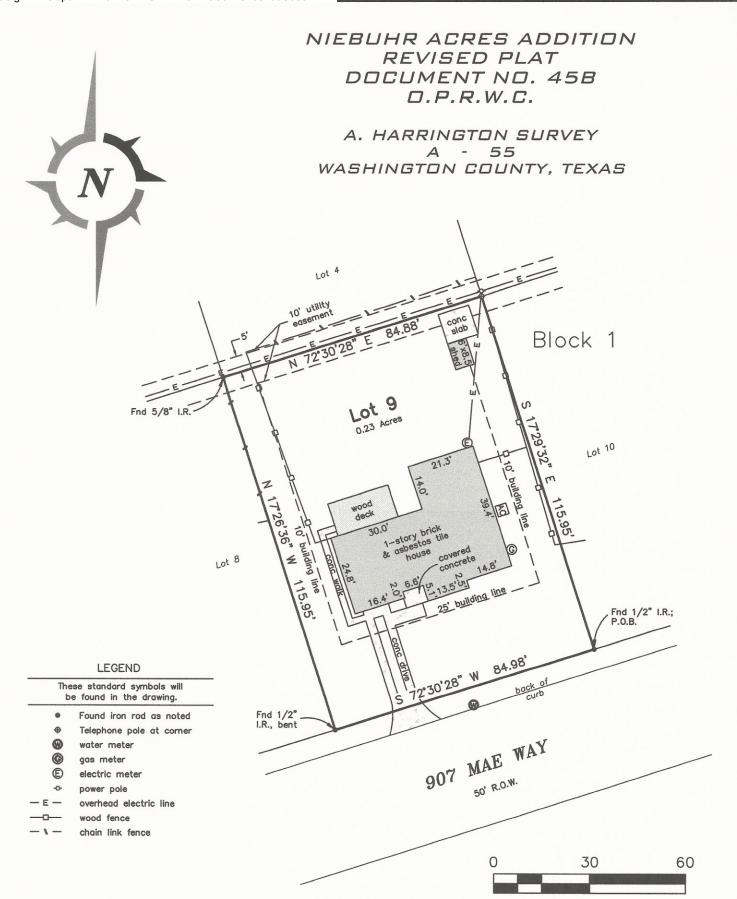

I, Tyler Tumlinson, Registered Professional Land Surveyor, do hereby certify that this survey was made on the ground of the property legally described hereon, and is correct; and that there are no discrepancies, conflicts, shortages in area, boundary line conflicts, encroachments at ground level, or overlapping of improvements, easements, or apparent rights of way, except as shown hereon; and that said property has access to and from a dedicated roadway, except as shown hereon.

All bearings and distances are based on State Plane Coordinate System, Texas Central Zone, NAD 1983.

Tyler Tumlinson, R.P.L.S. No 6410

March 4, 2019

## TUMLINSON LAND SURVEYING

1015 HOLT STREET COLLEGE STATION, TEXAS 77840 254-931-6707 T.B.P.L.S. FIRM NO. 10193858 BOUNDARY AND IMPROVEMENT SURVEY BEING ALL OF LOT 9 IN BLOCK 1 OF NIEBUHR ACRES ADDITION TO THE CITY OF BRENHAM, WASHINGTON COUNTY, TEXAS.

Surveyed for: Melissa Goff

| PROJECT:   | 01744-GOF    |
|------------|--------------|
| DATE:      | 03-04-2019   |
| SURVEYOR:  | T. TUMLINSON |
| DRAWN BY:  | T. CHARANZA  |
| FIELDBOOK: | see file     |