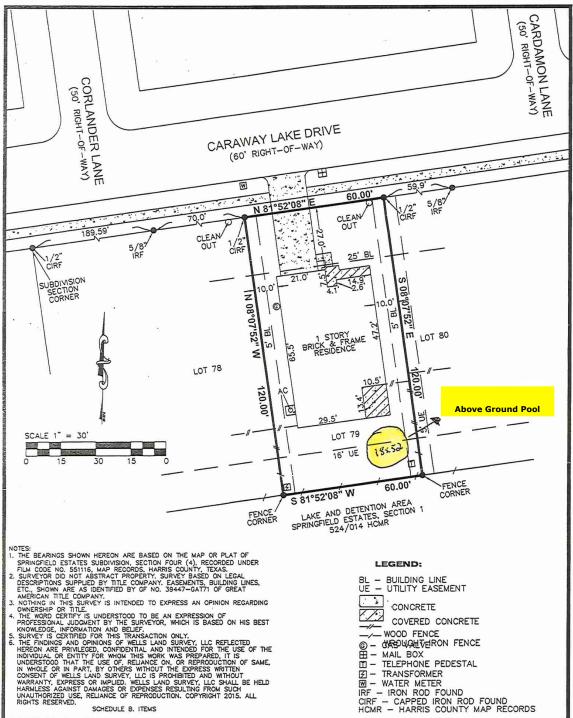

## SURVEY OF

LOT 79, SPRINGFIELD ESTATES SUBDIVISION SECTION FOUR, A SUBDIVISION IN HARRIS COUNTY, TEXAS, ACCORDING TO THE MAP OR PLAT RECORDED IN FILM CODE NO. 551116, OF THE MAP RECORDS OF HARRIS COUNTY, TEXAS.

ADDRESS: 5326 CARAWAY LAKE DR. BAYTOWN, TX 77521

BUYER: RAYMOND RODRIGUEZ

712 F.M. 562 ANAHUAC, TX 77514 (409) 267-3002

Copyright 2016 www.wellslandsurvey.com

JOB NO: 101-16

DATE: 03-07-16

DRAWN BY: AGS

SCALE: 1"= 30'