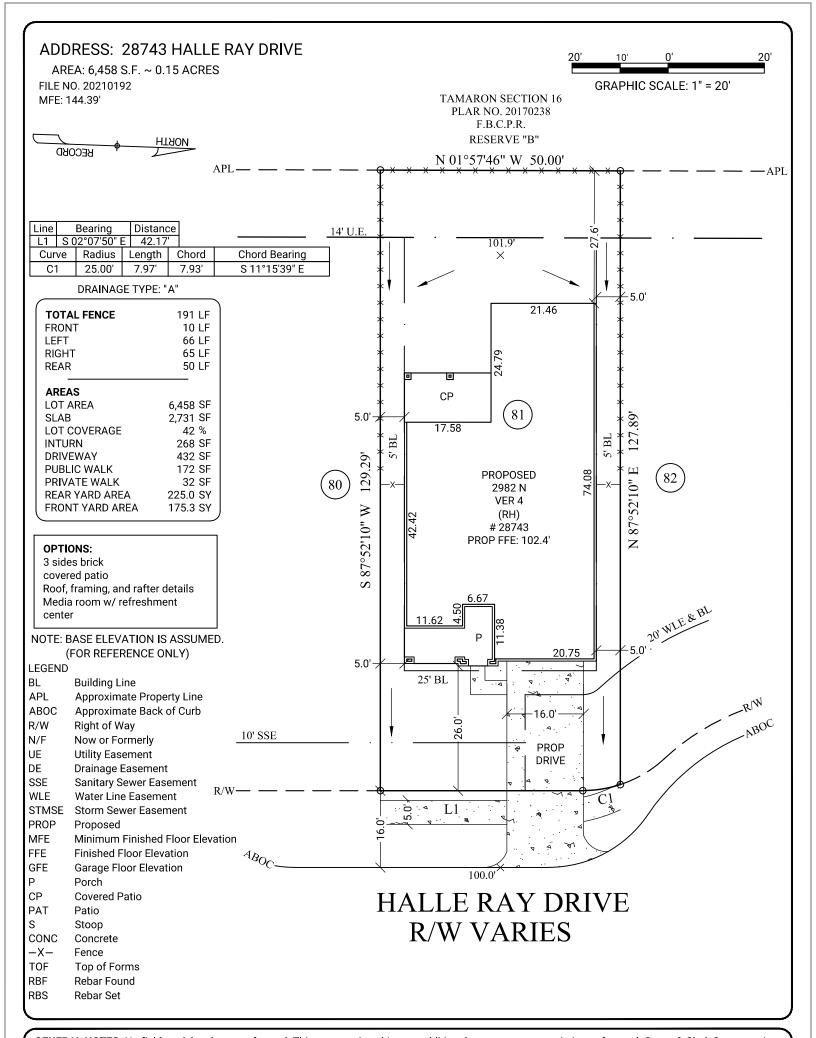

**GENERAL NOTES:** No field work has been performed. This property is subject to additional easements or restrictions of record. Carter & Clark Surveyors is unable to warrant the accuracy of boundary information, structures, easements, and buffers that are illustrated on the subdivision plat. Utility easement has not been field verified by surveyor. contact utility contractor for location prior to construction (if applicable). This plat is for exclusive use by client. Use by third parties is at their own risk. Dimensions from house to property lines should not be used to establish fences. City sidewalks, driveway approaches, and other improvements inside the city's right of way are provided for demonstration purposes only. consult the development plans for actual construction. This plat has been calculated for closure and is found to be accurate within one foot in 10,000+ feet.

SUB: Tamarron SEC: 60

LOT: 81 BL: 2

E.T.J of Fulshear, Fort Bend County, Texas

**PLOT PLAN FOR:** 

D·R·HORTON America's Builder

ORDER DATE: 09/22/2021 20210907054 FC: N/A

3090 Premiere Parkway, Suite 600 Duluth, GA 30097 866.637.1048 www.carterandclark.com FIRM LICENSE: 10193759