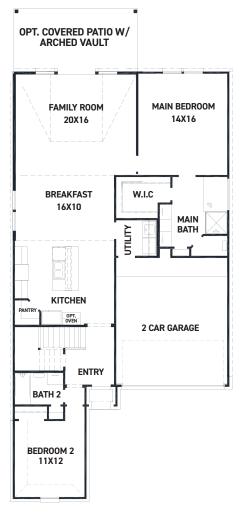

## NEW HOME COMING SOON!

FIRST FLOOR PLAN

## **FEATURES**

- 2 Story Apx: 2454 sqft.
- 4 Bedrooms 3 Bathrooms
- 2 Car Garage
- 45 x 143 Homesite 6909sqft.
- Estimated Completion: August 2022

- Upgraded front elevation w/ brick on 1st floor sides/back
- Built in appliances w/ a 36" 5 burner gas cook-top
- Modern 42" kitchen cabinetry w/ hardware
- Quartz countertops in the kitchen & bathrooms
- Quality hardwood flooring in the main living areas
- Upgraded 8' private solid wood front door
- THE NEWMARK STANDARD IN SIENNA
- Open cell spray foam insulation
- 16 seer duel stage HVAC system
- Full sprinkler system & sod
- Full rain gutters
- 2 years of Energy Ogre included
- 3rd party inspections (Foundation, frame, energy, final)