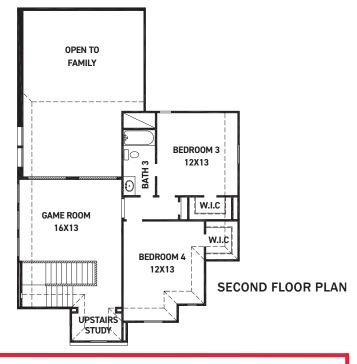

## **FEATURES**

- 2 Story Apx: 2454 sqft.
- 4 Bedrooms 3 Bathrooms
- 2 Car Garage
- 45 x 143 Homesite 6909sqft.
- Estimated Completion: August 2022

- Upgraded front elevation w/ brick on 1st floor sides/back
- Built in appliances w/ a 36" 5 burner gas cook-top
- Modern 42" kitchen cabinetry w/ hardware
- Quartz countertops in the kitchen & bathrooms
- Quality hardwood flooring in the main living areas
- Upgraded 8' private solid wood front door
- THE NEWMARK STANDARD IN SIENNA
- Open cell spray foam insulation
- 16 seer duel stage HVAC system
- Full sprinkler system & sod
- Full rain gutters
- 2 years of Energy Ogre included
- 3rd party inspections (Foundation, frame, energy, final)