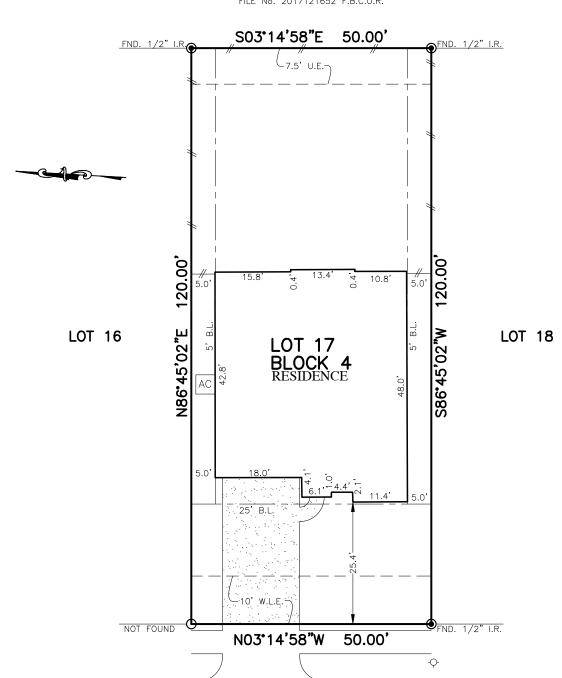

## FORESTAR REAL ESTATE GROUP FILE No. 2017121652 F.B.C.O.R.

8523 ASTER GLEN WAY (50' R.O.W.) Ç ELEV.=59.51'

## PLAT OF SURVEY

SCALE: 1" = 20'

NOTES:

1. ALL BEARINGS SHOWN HEREON ARE BASED ON THE RECORDED PLAT.

2. ALLPOINTS LAND SURVEY, INC. IS NOT LIABLE FOR ANY DAMAGES DUE TO INFORMATION NOT PROVIDED TO SURVEYOR OR BUILDER PLACING ANY IMPROVEMENTS WITHIN A BUILDING LINE OR EASEMENT.

3. SUBJECT TO APPLICABLE RESTRICTIVE COVENANTS LISTED IN ITEM 1, SCHEDULE "B" OF TITLE COMMITMENT ISSUED BY DHI TITLE INSURANCE Co. UNDER G.F. No 154-200200328.

4. SHORT FORM BLANKET ESMT. PER DOC. NO. 2019003249.

5. AGREEMENT FOR UNDERGROUND ELECTRIC SERVICE PER DOC. No. 2019026779.

RW

FOR:DR HORTON

ADDRESS: 8523 ASTER GLEN WAY

ALLPOINTS JOB#: DH191442

154-200200328

JOB:

FLOOD ZONE:X

COMMUNITY PANEL: 48157C0455L

EFFECTIVE DATE: 4/2/2014 DATE:

LOMR:

"THIS INFORMATION IS BASED ON GRAPHIC PLOTTING. WE DO NOT ASSUME RESPONSIBILITY FOR EXACT DETERMINATION"

LOT 17, BLOCK 4, SOUTHERN COLONY, SECTION 4B, PLAT NO. 20190068, PLAT RECORDS, FORT BEND COUNTY, TEXAS

I HEREBY CERTIFY THAT THIS PLAT REPRESENTS THE RESULTS OF A SURVEY MADE ON THE GROUND, ON THE ON THE GROUND, ON THE 6TH DAY OF FEBRUARY, 2020.

ALLPOINTS LAND SURVEY, INC. - 1515 WITTE ROAD - HOUSTON, TEXAS 77080 - PHONE: 713-468-7707 - T.B.P.L.S. # 10122600