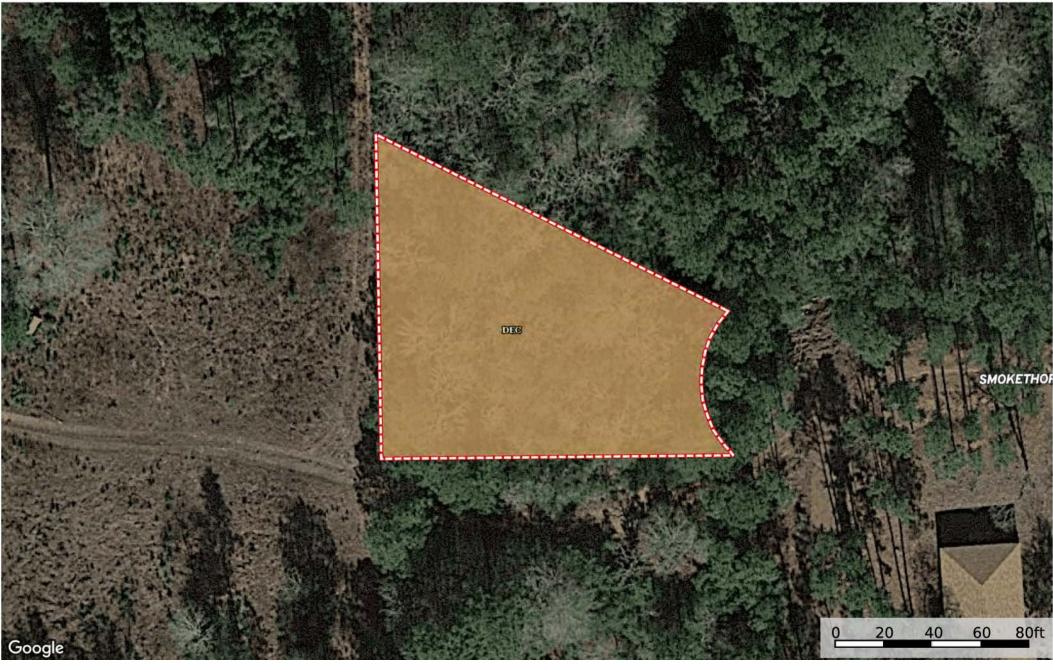

## Boundary 0.31 ac

| SOIL CODE | SOIL DESCRIPTION                              | ACRES  | %     | СРІ | NCCPI | CAP |
|-----------|-----------------------------------------------|--------|-------|-----|-------|-----|
| DeC       | Depcor loamy fine sand, 1 to 5 percent slopes | 0.31   | 100.0 | 0   | 46    | 3e  |
| TOTALS    |                                               | 0.31(* | 100%  | -   | 46.0  | 3.0 |

<sup>(\*)</sup> Total acres may differ in the second decimal compared to the sum of each acreage soil. This is due to a round error because we only show the acres of each soil with two decimal.