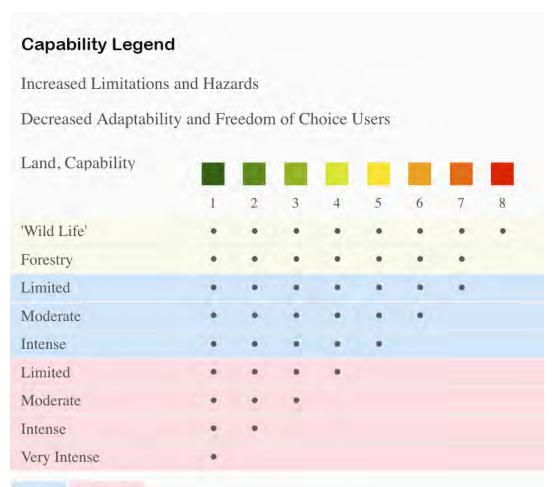

## **Grazing Cultivation**

- (c) climatic limitations (e) susceptibility to erosion
- (s) soil limitations within the rooting zone (w) excess of water