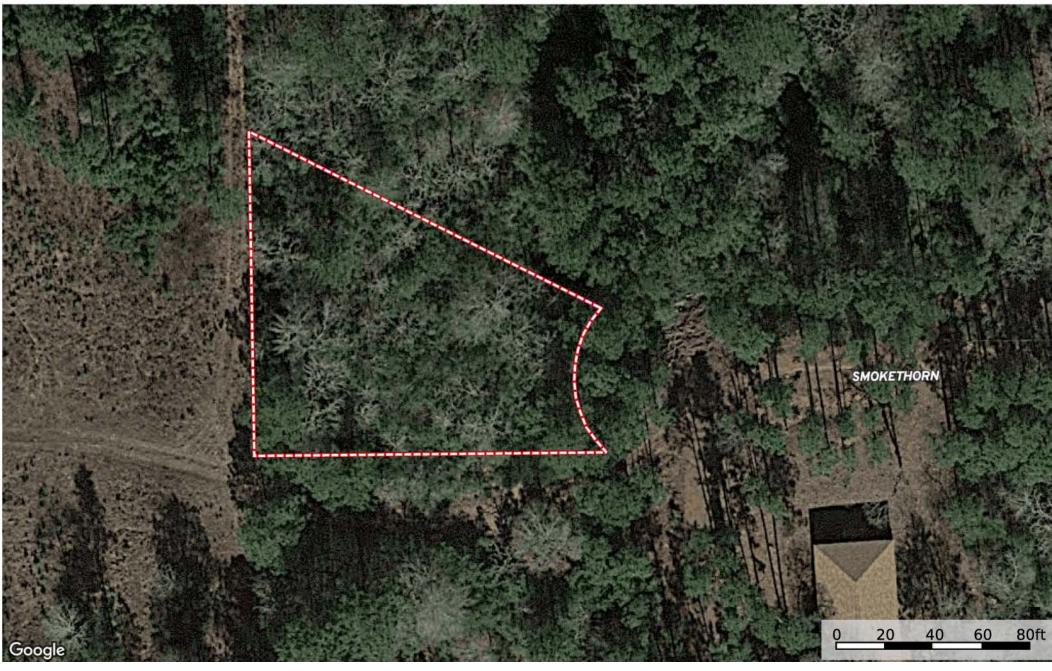

Boundary

Grimes County, Texas, AC +/-





Grimes County, Texas, AC +/-







Boundary

## Boundary 0.31 ac

| SOIL CODE | SOIL DESCRIPTION                              | ACRES  | %     | СРІ | NCCPI | CAP |
|-----------|-----------------------------------------------|--------|-------|-----|-------|-----|
| DeC       | Depcor loamy fine sand, 1 to 5 percent slopes | 0.31   | 100.0 | 0   | 46    | 3e  |
| TOTALS    |                                               | 0.31(* | 100%  | -   | 46.0  | 3.0 |

<sup>(\*)</sup> Total acres may differ in the second decimal compared to the sum of each acreage soil. This is due to a round error because we only show the acres of each soil with two decimal.



## **Grazing Cultivation**

- (c) climatic limitations (e) susceptibility to erosion
- (s)