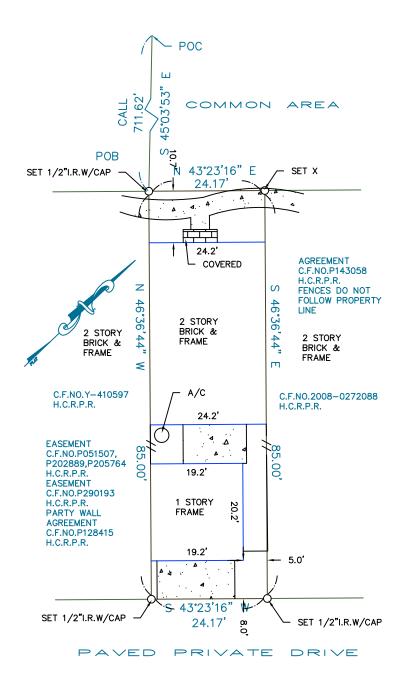

#### METES AND BOUNDS HARRIS COUNTY, TEXAS

A FIELDNOTE DESCRIPTION of a tract of land located in Harris County, Texas, situated in the Sarah Deel Survey, Abstract No. 13, being out of that certain called 10.6386-acre tract out of Camino Park as recorded in Film Code No. 355006 of the said County Map Records, said tract being more particularly described by metes and bounds as follows:

COMMENCING on the South right-of-way line of El Camino Drive (60-foot R.O.W.), said point being the West corner of said 10.6386-acre and the North corner of that certain called 4.1322-acre tract as recorded under Clerks File No. K-820591 of the said County Real property Records;

THENCE, call South 45° 03' 53" East, a call distance of 711.62 feet to a ½-inch iron rod with cap set for the POINT OF BEGINNING of the herein described tract of land;

THENCE, North 43° 23' 16" East, a distance of 24.17 feet to an "X" set for corner;

THENCE, South  $46^{\circ}$  36' 44'' East, along the West line of that certain tract as recorded under Clerks File No. 2008-0272088 of the said Property Records in part with an existing party wall, a distance of 85.00 feet to a 1/2-inch iron rod with cap set for corner;

THENCE, South 43° 23' 16" East, a distance of 24.17 feet to a ½-inch iron rod with cap

THENCE, North  $46^{\circ}$   $36^{\circ}$   $44^{\circ}$  West, along the East line of that certain tract as recorded under Clerks File No. Y-410597 of the said Property Records in part with an existing party wall, a distance of 85.00 feet to the POINT OF BEGINNING and containing 0.047acres of land more or less as shown in File No. 12-6138 in the office of U. S. Surveying Company, Inc., Houston, Texas.

BASIS OF BEARINGS: As to Recorded Plat

LIST OF POSSIBLE ENCROACHMENTS: The Fences do not follow the Lot lines

SURVEYOR INFORMATION:

U. S. SURVEYING COMPANY, INC. HOUSTON, TEXAS 77073 (281)443-9288 FAX:(281)443-9224