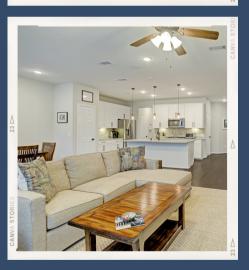

## CONVENIENTLY LOCATED, UPGRADED, & MOVE-IN READY

- ✓ GATED COMMUNITY W/FOUNTAIN & PARK-LIKE LANDSCAPING
- ✓ POCKET PICNIC AREAS W/TABLES & LIGHTING
- ✓ NEARBY GUEST PARKING
- ✓ STAND ALONE HOME UNIQUE ADDRESS, NO SHARED WALLS
- ✓ RADIANT BARRIER ROOF DECKING
- ✓ HIGH EFFICIENCY WINDOWS
- ✓ FENCED BACKYARD WITH SPRINKLER SYSTEM
- ✓ TAEXX TUBES-IN-WALL PEST CONTROL SYSTEM
- 🗸 ALARM SYSTEM
- WIRED FOR SURROUND SOUND
- ✓ UNIFI HOME NETWORK EXTENDER
- 🗸 GAS RANGE
- ✓ UPGRADED STAINLESS STEEL APPLIANCES
- ✓ UPGRADED STACK STONE KITCHEN BACKSPLASH
- ✓ UPGRADED KITCHEN LIGHT FIXTURES
- ✓ UPGRADED ENGINEERED HARDWOOD FLOORING
- ✓ UPGRADED BATHROOM TILES
- ✓ UPGRADED GARAGE W/EPOXY COATING ON FLOOR & EXTRA STORAGE
  - PERFECTLY LOCATED WITH QUICK ACCESS TO ENERGY CORRIDOR, CITY CENTRE, MEMORIAL CITY & SPRING BRANCH AMENITIES