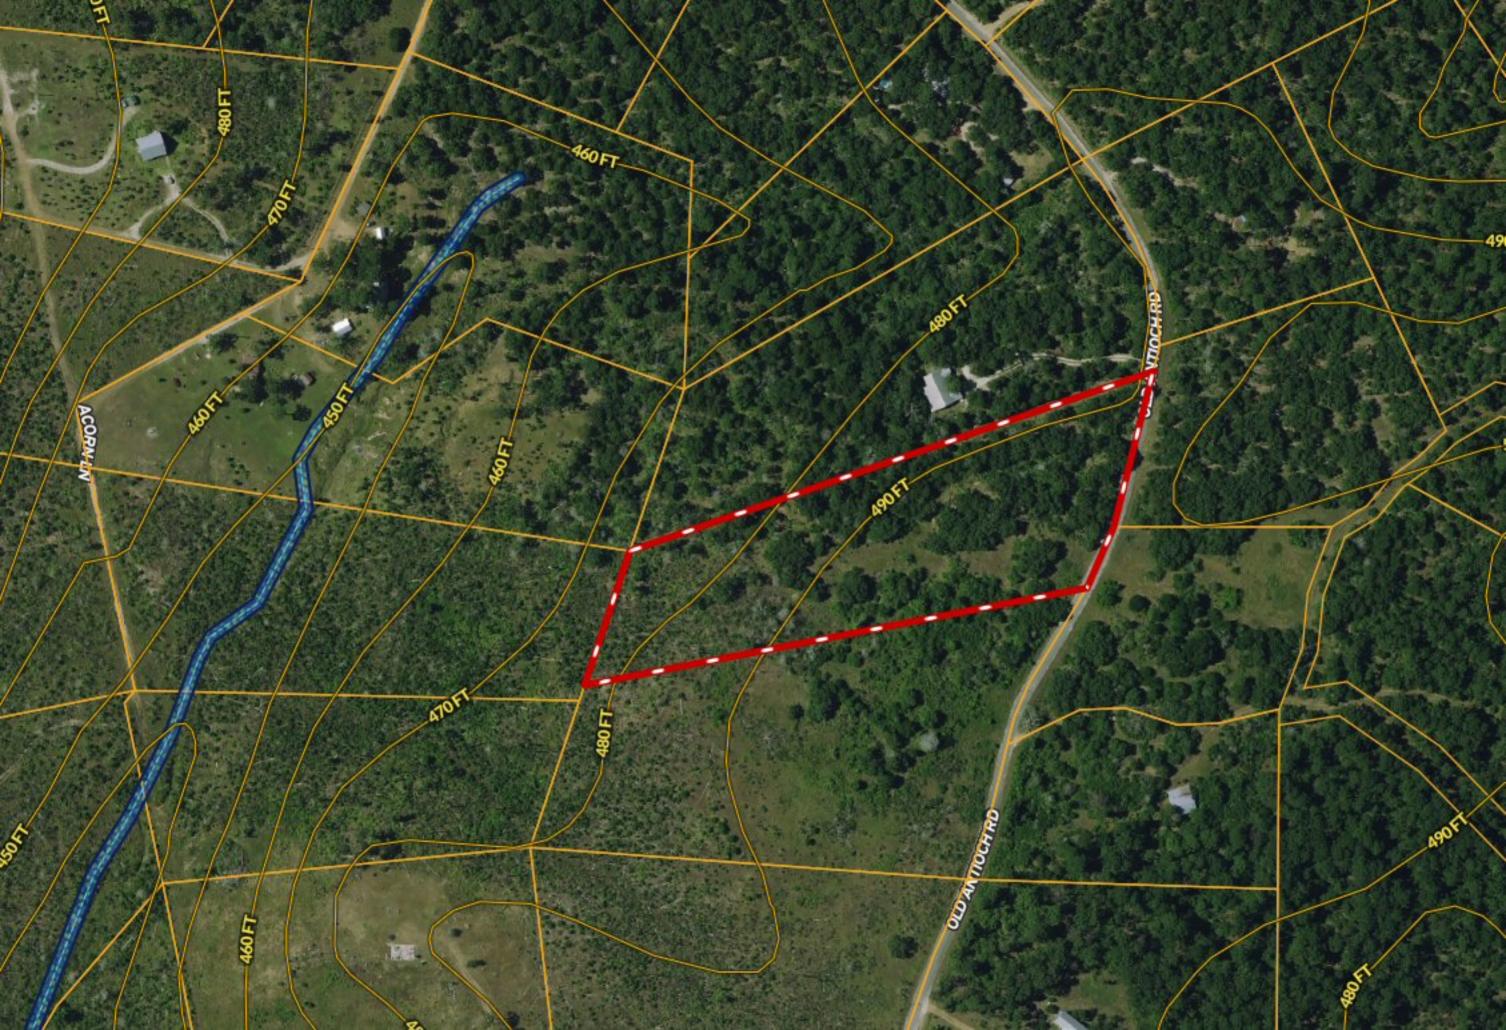

\*\*\* 4.5 ACRES \*\*\* Lot 12 Old Antioch Rd ~ Turkey Run

Copyright © and (P) 1988–2010 Microsoft Corporation and/or its suppliers. All rights reserved. http://www.microsoft.com/mappoint/
Certain mapping and direction data © 2010 NAVTEQ. All rights reserved. The Data for areas of Canada includes information taken with permission from Canadian authorities, including: © Her Majesty the Queen in Right of Canada, © Queen's Printer for Ontario. NAVTEQ and NAVTEQ ON BOARD are trademarks of NAVTEQ. © 2010 Tele Atlas North America, Inc. All rights reserved. Tele Atlas and Tele Atlas North America are trademarks of Tele Atlas, Inc. © 2010 by Applied Geographic Systems. All rights reserved.