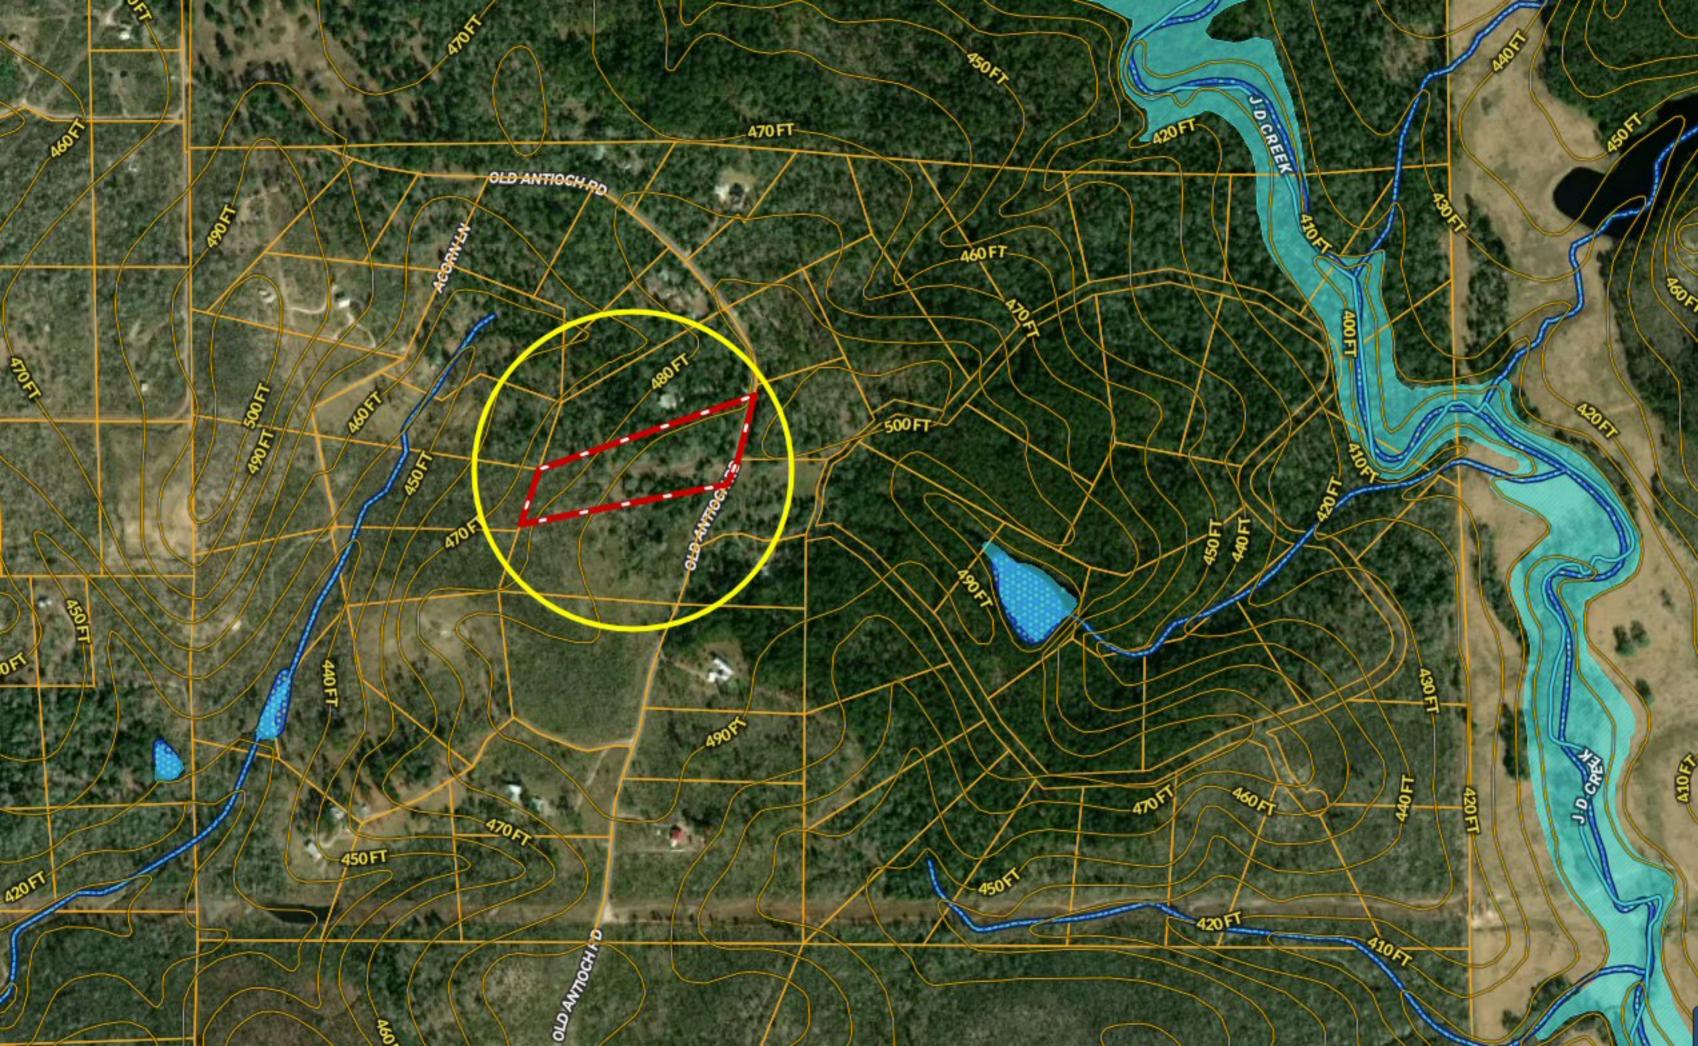

\*\*\* 4.5 ACRES \*\*\* Lot 12 Old Antioch Rd ~ Turkey Run

Copyright © and (P) 1988–2010 Microsoft Corporation and/or its suppliers. All rights reserved. http://www.microsoft.com/mappoint/
Certain mapping and direction data © 2010 NAVTEQ. All rights reserved. The Data for areas of Canada includes information taken with permission from Canadian authorities, including: © Her Majesty the Queen in Right of Canada, © Queen's Printer for Ontario. NAVTEQ and NAVTEQ ON BOARD are trademarks of NAVTEQ. © 2010 Tele Atlas North America, Inc. All rights reserved. Tele Atlas and Tele Atlas North America are trademarks of Tele Atlas, Inc. © 2010 by Applied Geographic Systems. All rights reserved.