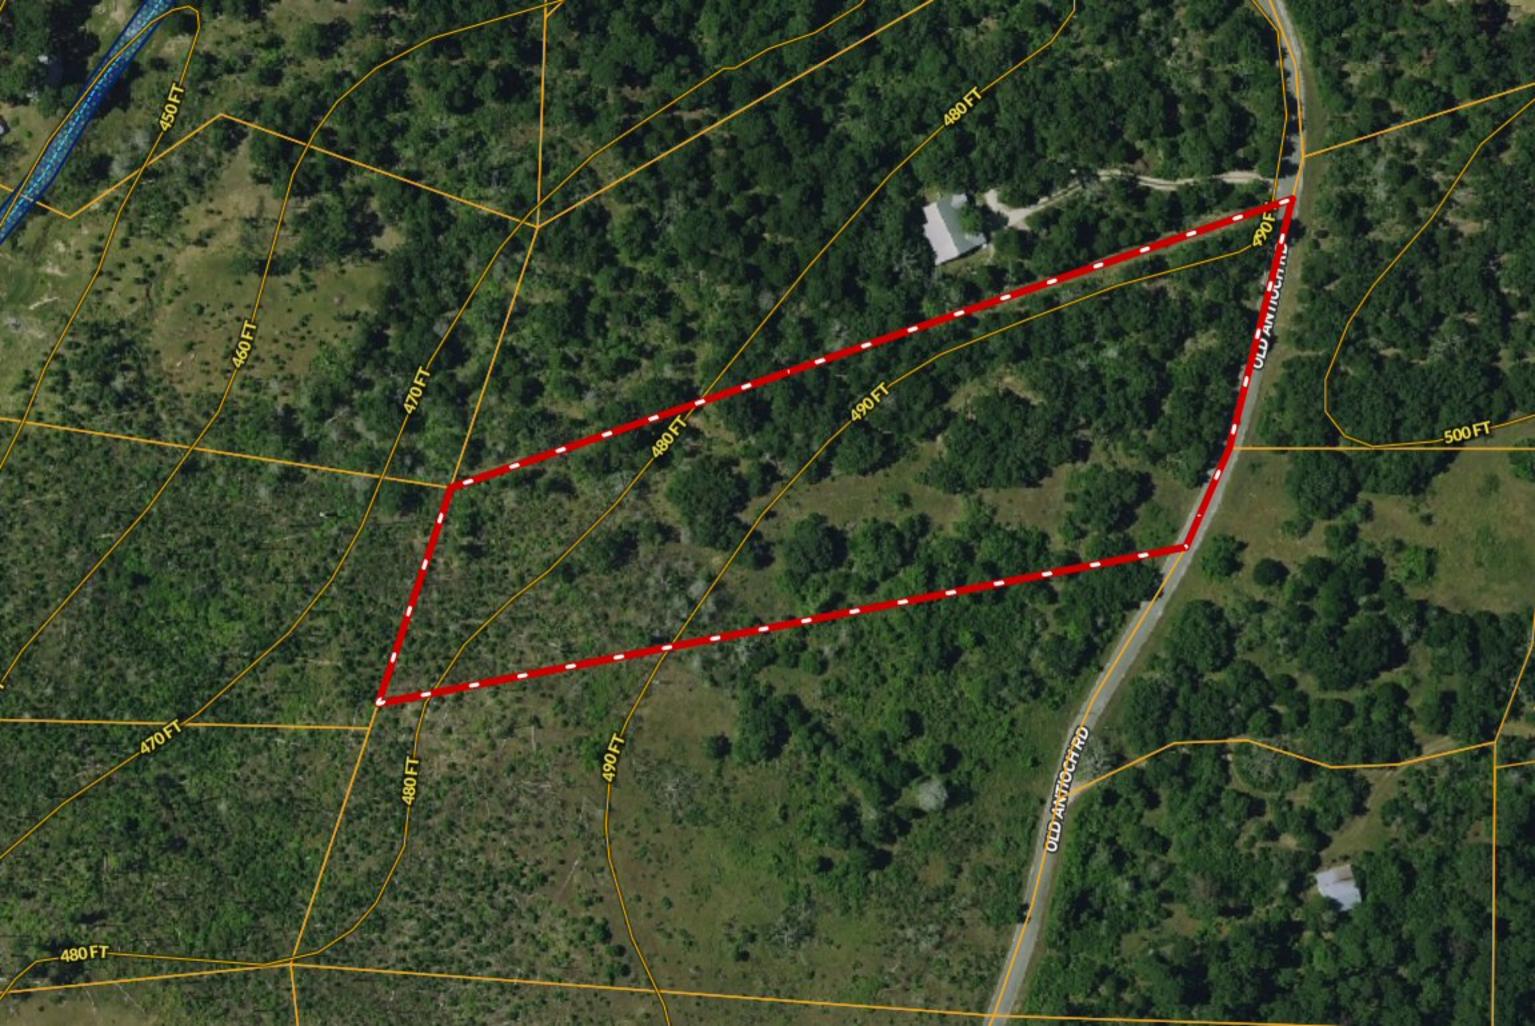

\*\*\* 4.5 ACRES \*\*\* Lot 12 Old Antioch Rd ~ Turkey Run

Copyright © and (P) 1988–2010 Microsoft Corporation and/or its suppliers. All rights reserved. http://www.microsoft.com/mappoint/
Certain mapping and direction data © 2010 NAVTEQ. All rights reserved. The Data for areas of Canada includes information taken with permission from Canadian authorities, including: © Her Majesty the Queen in Right of Canada, © Queen's Printer for Ontario. NAVTEQ and NAVTEQ ON BOARD are trademarks of NAVTEQ. © 2010 Tele Atlas North America, Inc. All rights reserved. Tele Atlas and Tele Atlas North America are trademarks of Tele Atlas, Inc. © 2010 by Applied Geographic Systems. All rights reserved.