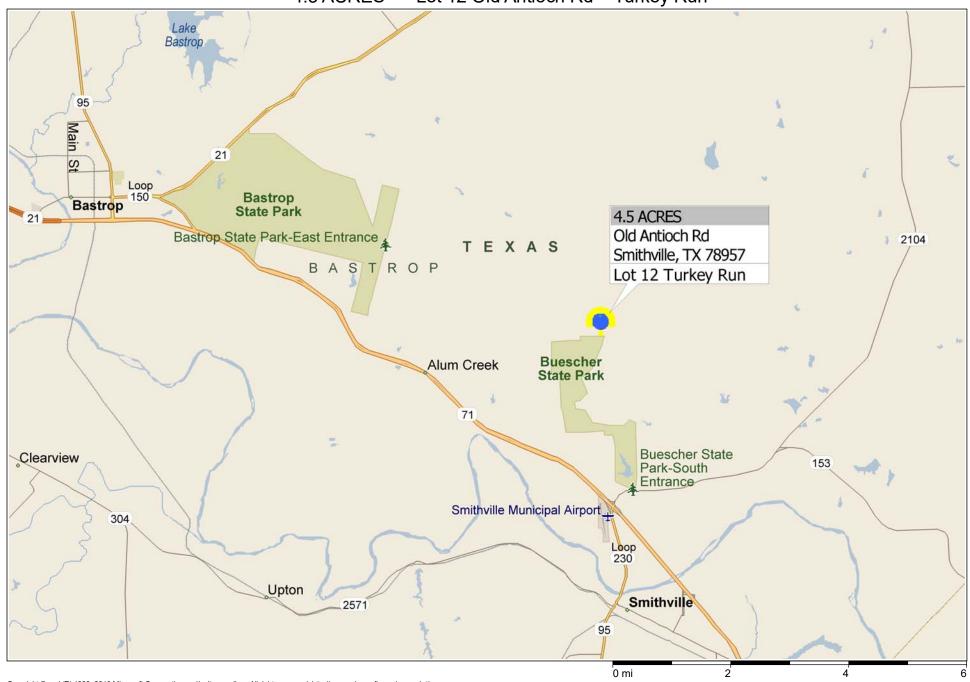

\*\*\* 4.5 ACRES \*\*\* Lot 12 Old Antioch Rd ~ Turkey Run

Copyright © and (P) 1988–2010 Microsoft Corporation and/or its suppliers. All rights reserved. http://www.microsoft.com/mappoint/
Certain mapping and direction data © 2010 NAVTEQ. All rights reserved. The Data for areas of Canada includes information taken with permission from Canadian authorities, including: © Her Majesty the Queen in Right of Canada, © Queen's Printer for Ontario. NAVTEQ and NAVTEQ ON BOARD are trademarks of NAVTEQ. © 2010 Tele Atlas North America, Inc. All rights reserved. Tele Atlas and Tele Atlas North America are trademarks of Tele Atlas, Inc. © 2010 by Applied Geographic Systems. All rights reserved.