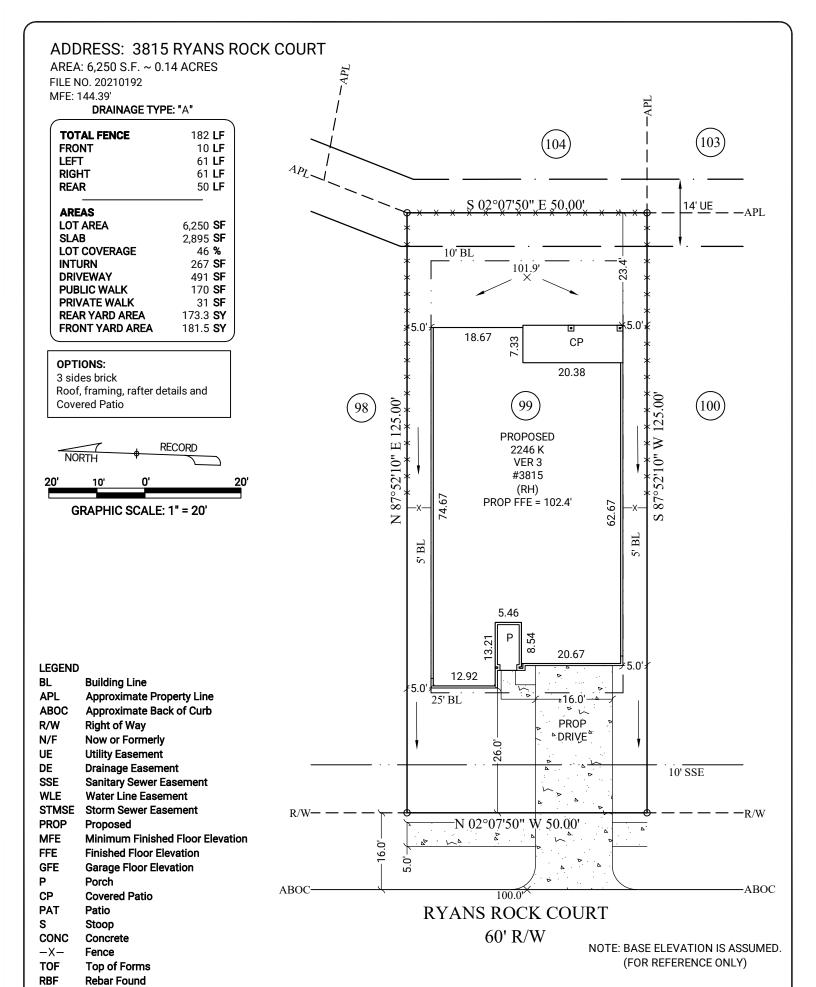

**GENERAL NOTES:** No field work has been performed. This property is subject to additional easements or restrictions of record. Carter & Clark Surveyors is unable to warrant the accuracy of boundary information, structures, easements, and buffers that are illustrated on the subdivision plat. Utility easement has not been field verified by surveyor. contact utility contractor for location prior to construction (if applicable). This plat is for exclusive use by client. Use by third parties is at their own risk. Dimensions from house to property lines should not be used to establish fences. City sidewalks, driveway approaches, and other improvements inside the city's right of way are provided for demonstration purposes only. consult the development plans for actual construction. This plat has been calculated for closure and is found to be accurate within one foot in 10,000+ feet.

SUB: Tamarron SEC: 60

Rebar Set

LOT: 99 BL: 2

RBS

E.T.J of Fulshear, Fort Bend County, Texas

## D.R.HORTON America's Builder

ORDER DATE: 09/24/2021 20210907160 FC: N/A

3090 Premiere Parkway, Suite 600 Duluth, GA 30097

866.637.1048 www.carterandclark.com FIRM LICENSE: 10193759