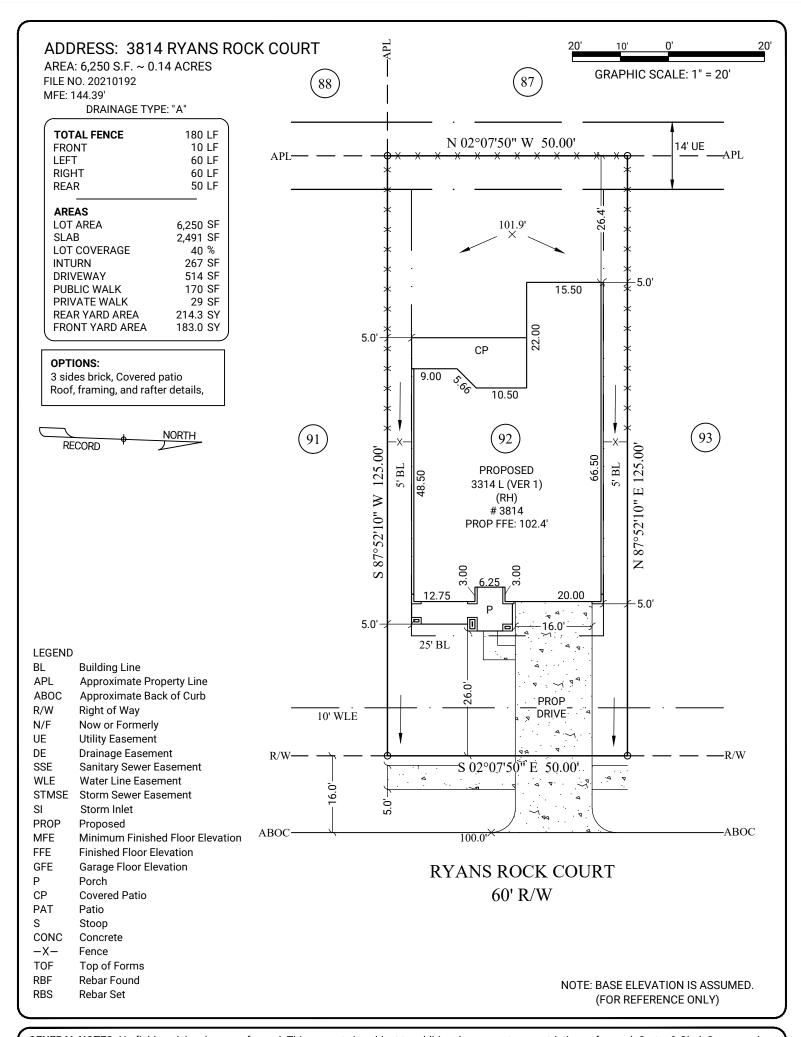

SUB: Tamarron SEC: 60

LOT: 92 BL: 2

E.T.J of Fulshear, Fort Bend County, Texas

PLOT PLAN FOR:

D·R·HORTON America's Builder

ORDER DATE: 09/24/2021 20210907153 FC: N/A

3090 Premiere Parkway, Suite 600
Duluth, GA 30097