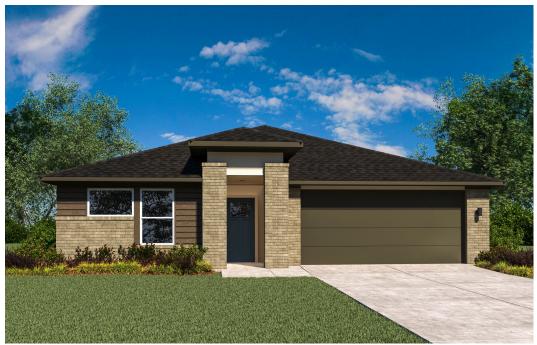

## X40L - LAKEWAY 2,042 sq. ft. 4 bed 3 bath 1 story 2 car

**Elevation** T

Elevation T w/ Optional Woodtone

OPTIONAL BATH 1

FIRST FLOOR PLAN

Home and community information, including pricing, included features, terms, availability and amenities, are subject to change and prior sale at any time without notice or obligation. Pictures, photographs, colors, features, and sizes are for illustration purposes only and will vary from the homes as built. Square footage dimensions are approximate. Buyer should conduct his or her own investigation of the present and future availability of school district and school assignments. D.R. Horton has no control or responsibility for any changes to school districts or school assignments should they occur in the future.