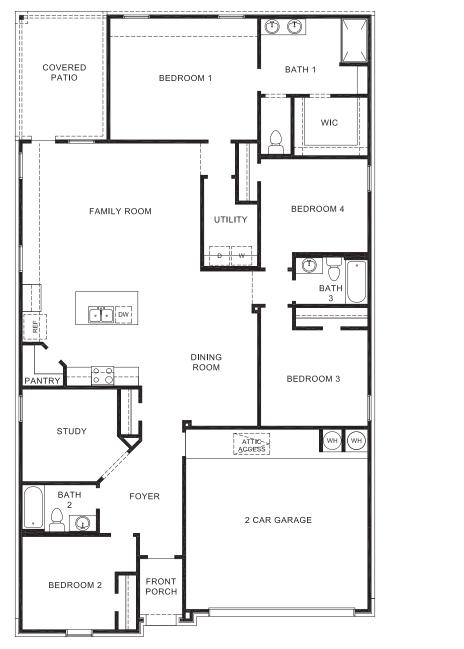

## X40L - LAKEWAY 2,042 sq. ft. 4 bed 3 bath 1 story 2 car

**Elevation** T

Elevation T w/ Optional Woodtone

OPTIONAL BATH 1

FIRST FLOOR PLAN

Home and community information, including pricing, included features, terms, availability and amenities, are subject to change and prior sale at any time without notice or obligation. Pictures, photographs, colors, features, and sizes are for illustration purposes only and will vary from the homes as built. Square footage dimensions are approximate. Buyer should conduct his or her own investigation of the present and future availability of school district and school assignments. D.R. Horton has no control or responsibility for any changes to school districts or school assignments should they occur in the future.