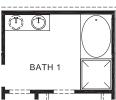

## X40L - LAKEWAY 2,042 sq. ft. 4 bed 3 bath 1 story 2 car

**Elevation** T

Elevation T w/ Optional Woodtone

OPTIONAL BATH 1

FIRST FLOOR PLAN

Home and community information, including pricing, included features, terms, availability and amenities, are subject to change and prior sale at any time without notice or obligation. Pictures, photographs, colors, features, and sizes are for illustration purposes only and will vary from the homes as built. Square footage dimensions are approximate. Buyer should conduct his or her own investigation of the present and future availability of school district and school assignments. D.R. Horton has no control or responsibility for any changes to school districts or school assignments should they occur in the future.