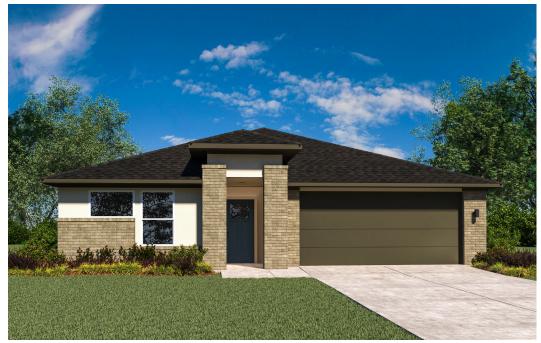

## X40L - LAKEWAY 2,042 sq. ft. 4 bed 3 bath 1 story 2 car

**Elevation** T

Elevation T w/ Optional Woodtone

OPTIONAL BATH 1

FIRST FLOOR PLAN

Home and community information, including pricing, included features, terms, availability and amenities, are subject to change and prior sale at any time without notice or obligation. Pictures, photographs, colors, features, and sizes are for illustration purposes only and will vary from the homes as built. Square footage dimensions are approximate. Buyer should conduct his or her own investigation of the present and future availability of school district and school assignments. D.R. Horton has no control or responsibility for any changes to school districts or school assignments should they occur in the future.