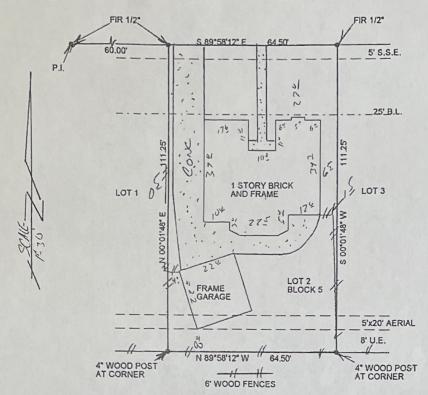

12527 MEADOW LAKE DRIVE (60' R.O.W.)

?Je QQ,A

NOTE: Garage does not encroach into aerial easement.

NOTE: An agreement with H.L. & P. recorded under Clerk's File No.  $F-6213333, \ \ Harris\ \ County,\ \ Texas.$  Note: This survey is certified for this transaction only, it is not transferable to additional institutions or subsequent owners.

Note: By graphic plotting only, this property is not in the 100 year flood plain according to N.F.I.P. Map No.  $480296 0830 \ J 11-6-96$  We do not assume responsibility for exact determination. ZONE X

## DESCRIBED PROPERTY

Lot 2, Block 5, of ASHFORD HOLLOW, SECTION 1, a subdivision in Harris County, Texas, according to the map or plat thereof, recorded in Volume 259, Page 136 of the Map Records of Harris County, Texas.