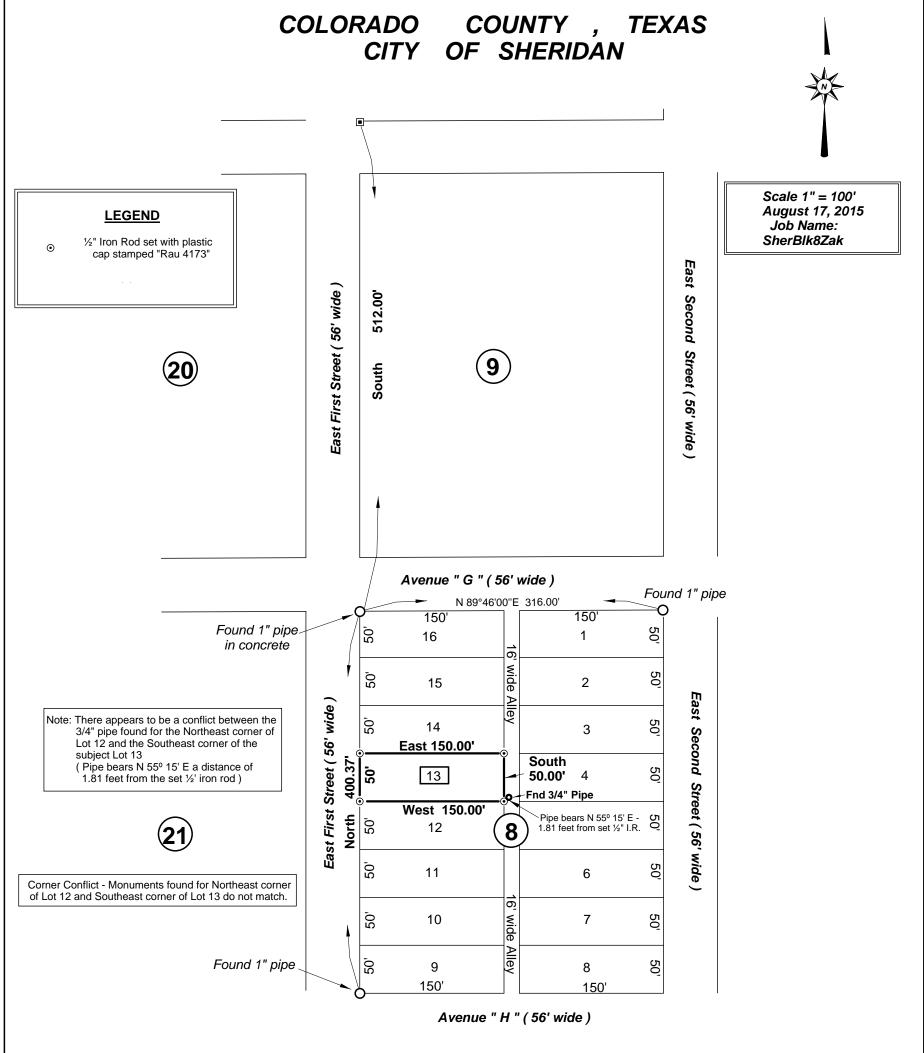

(9) This survey is valid for this transaction only.

Survey Plat of Lot 13 in Block No. 8 of the City of Sheridan according to the city subdivision plat recorded in Plat Cabinet Slide No. 23 and being that same land described in Deed dated July 19, 1983 from Grace S. Kucherka to Mark Causey, recorded in Volume 472, Page 159, Colorado County Deed Records.

## Notes

- (1) This property is subject to any and all covenants, restrictions, easements, conditions and ordinances which may be applicable.
- (2) This property is subject to the rights of the public to any area located within a public roadway, street or alley.(3) All fence lines are shown in their general locations and may not represent an exact location of the entire fence.

(4) This survey was completed without the benefit of an abstract of title.

(5) This property is subject to zoning ordinances, building restrictions and building setback lines as imposed by the City of Sheridan.

(6) This survey was prepared without the benefit of a title committment.

- (7) Flood hazard information is not shown on this survey plat. Contact county and community officials for information concerning all flood areas.
- (8) All bearings are based on the City of Sheridan subdivision plat.