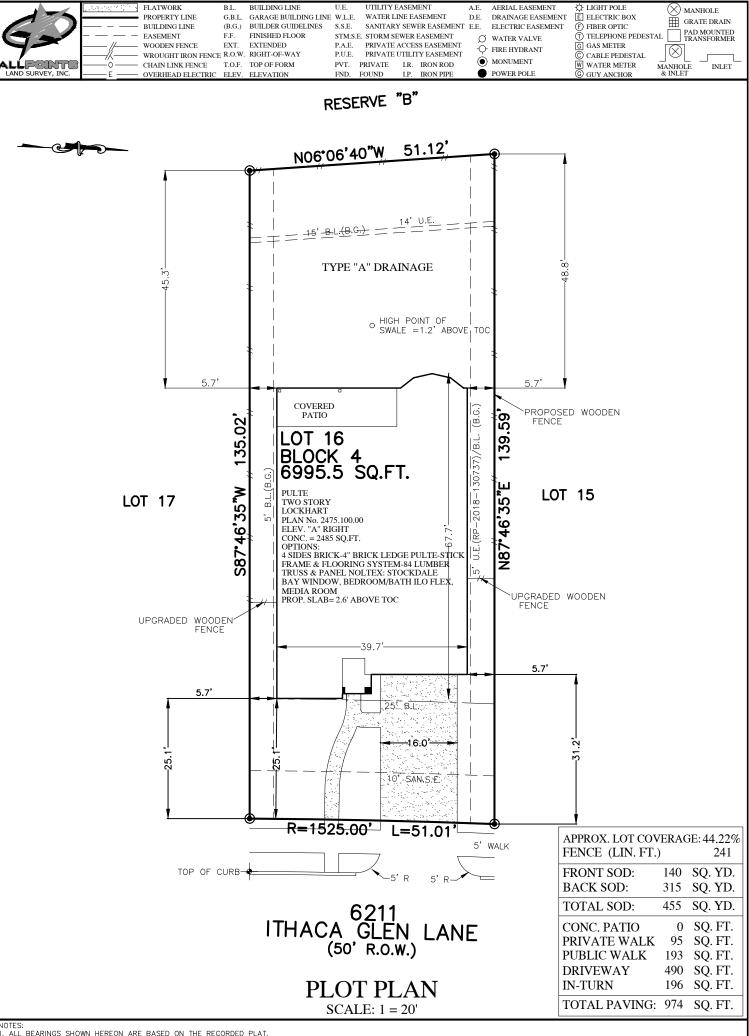

NOTES:

1. ALL BEARINGS SHOWN HEREON ARE BASED ON THE RECORDED PLAT.

2. SURVEYOR HAS NOT ABSTRACTED THE SUBJECT PROPERTY. ABSTRACTING BY TITLE COMPANY ONLY. ALL EASEMENTS, RESTRICTIONS AND OTHER MATTERS OF RECORD KNOWN TO SURVEYOR ARE SHOWN AND ARE BASED ON THE RECORDED PLAT AND/OR TITLE REPORT. ALLPOINTS LAND SURVEY, INC. IS NOT LIABLE FOR ANY DAMAGES DUE TO INFORMATION NOT PROVIDED TO SURVEYOR OBUILDER PLACING ANY IMPROVEMENTS WITHIN A BUILDING LINE OR EASEMENT.

3. FLATWORK AND FERDING ARE FOR ILLUSTRATION PUPPOSES ONLY. REFER TO MUNICIPALITY, HOA, POA, BUILDER GUIDELINES, DEED RESTRICTIONS OR LOCAL CODE FOR REQUIREMENTS. SPECIFIC INSTALLATION REQUIREMENTS TO BE VERIFIED BY BUILDER.

4. DRAINAGE TYPE DETERMINED WITHOUT BENEFIT OF DRAINAGE PLANS.

ADDRESS: 6211 ITHACA GLEN LANE ALLPOINTS JOB#: PH166083 BY: BC GF: JOB:

LOT 16, BLOCK 4, ELYSON, SECTION 15, FILM CODE NO. 684288, MAP RECORDS HARRIS COUNTY, TEXAS

ISSUE DATE: 9/17/2018

FLOOD ZONE:X SHADED

COMMUNITY PANEL: 48201C0585L

EFFECTIVE DATE: 6/18/2007

LOMR:18-06-1372A DATE:4/2/2018 "THIS INFORMATION IS BASED ON GRAPHIC PLOTTING, WE DO NOT ASSUME RESPONSIBILITY FOR EXACT DETERMINATION"