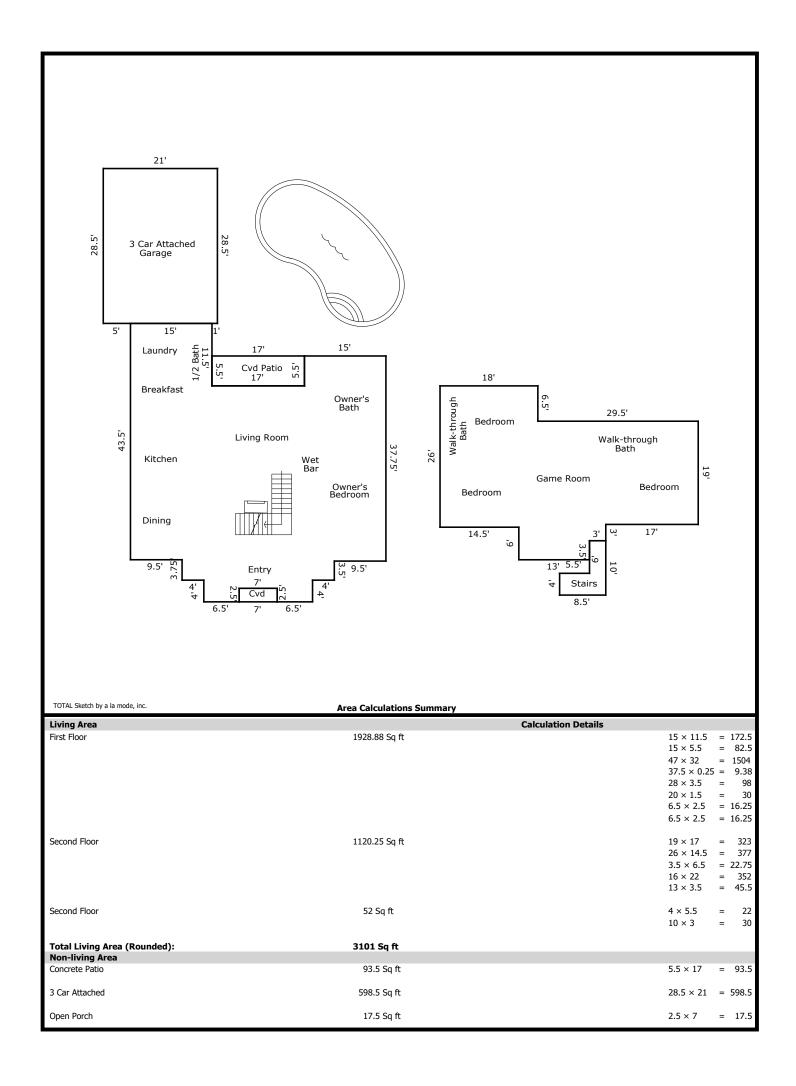

## **Building Sketch**

| Borrower         | N/A             |        |        |       |    |          |       |  |
|------------------|-----------------|--------|--------|-------|----|----------|-------|--|
| Property Address | 20730 Kendra Ln |        |        |       |    |          |       |  |
| City             | Katy            | County | Harris | State | TX | Zip Code | 77450 |  |
| Lender/Client    | N/A             |        |        |       |    |          |       |  |