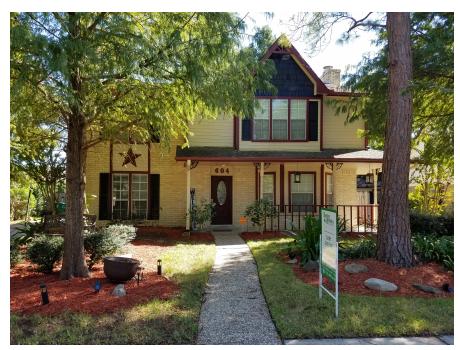

Page 1 of 2 in order 90090 File number: 7210-16-1935

Lender: SUPREME LENDING

Buyer: JASON STEELE AND JESSICA STEELE

Seller: CHAD FILER AND LAURA FILER

Completed: 11/1/2016 Surveyed: 11/1/2016

**COMMUNITY NUMBER: 48201C** 

PANEL: 1060 SUFFIX: L INDEX DATE: 00/00/00 F.I.R.M DATE: 06-18-07

ZONE: X

Premises: 604 LOCHNELL DRIVE, HOUSTON, TEXAS 77062 HARRIS

Description of encroachments, violations or other points of interest at the time of the inspection:

**NONE VISIBLE** 

CERTIFIED TO: TEXAS AMERICAN TITLE COMPANY, SUPREME LENDING

LEGAL DESCRIPTION: LOT 27, BLOCK 11, MEADOWGREEN SECTION 2 , , AS PER PLAT THEREOF AS RECORDED

IN PLAT BOOK, PAGE OF THE PUBLIC RECORD OF COUNTY HARRIS, TEXAS.