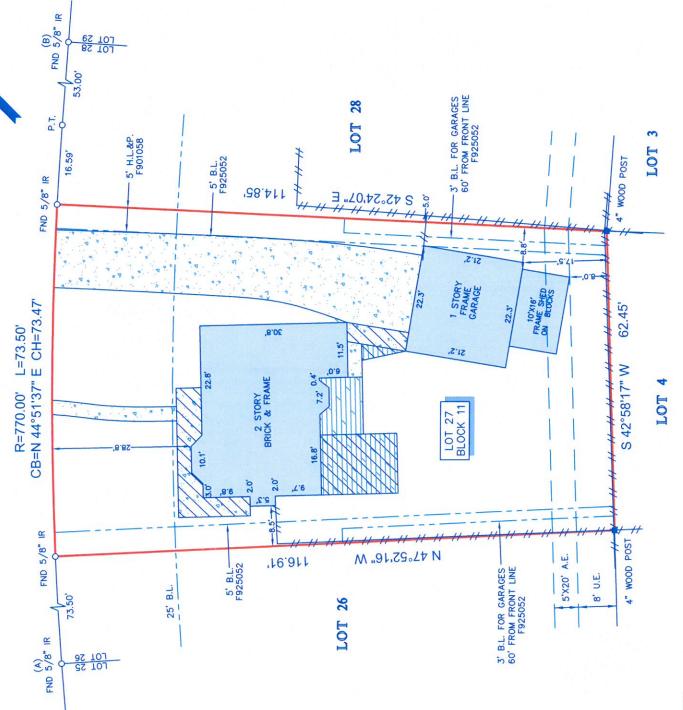

## DRIVE LOCHNELL

(60' R.O.W.)

SCALA

LEGEND

CONCRETE

COVERED

- ALL BEARINGS SHOWN HEREON ARE REFERENCED TO THE SUBDIVISION PLAT NAMED BELOW, POINTS (A) AND (B) WERE HELD FOR ABGNEZONTAL, CONTROL.

  ABSTRACT INFORMATION FOR THE SUBJECT TRACT WAS PROVIDED BY THE TITLE INSURANCE COMPANY LISTED ABOVE.

  THIS SURVEY IS CERTIFIED TO TRUELINE TECHNOLOGIES FOR THIS TRANSACTION ONLY, IT IS NOT TRANSFERABLE TO ADDITIONAL ALL EASEMENTS AND BUILDING LINES SHOWN ARE PER THE RECORDED PLAT UNLESS OTHERWISE NOTED.

  THERE ARE NO NATURAL DRAINAGE COURSES ON SUBJECT PROPERTY.

  NO. 7210-16-1935.

  AN AGREEMENT WITH IL & P. FOR UNDERROLUND ELECTRICAL, SERVICE AS RECORDED IN C.F. NO. F797593.

  AN AGREEMENT OF THE NATURAL DRAINING TON THE UNDERGROUND WIRE OR CABLE FOR AUDIO-VISUAL COMMUNICATION SERVICES AND FACILITIES EXTENDING FROM UTILITY EASEMENT AT REAR OF LOT TO POINT OF SERVICE AT THE RESIDENTAL STRUCTURE AS RECORDED IN C.F. NO. F925052.

2 11, OF MEADOWGREEN, SECTION 2, A SUBDIVISION IN HARRIS COUNTY, TEXAS, ACCORDING RECORDED IN VOLUME 269, PAGE 1 OF THE MAP RECORDS OF HARRIS COUNTY, TEXAS. LOT 27, IN BLOCK 1 OR PLAT THEREOF F

CLIENT SURVEYORS CERTIFICATE.

N MY PROFESSIONAL OBINION, THIS PLAT REPRESENTS THE FACTS FOUND ON THE REQUIND FOUNDER HE REPRISONS ON COTOBER 30. ZOTO A MINITAL PLAT SUPERVISON ON COTOBER 30. ZOTO A MINITAL MAN FOUNDER HE ALT SUBSTANTIALLY COMPLES WITH THE ZÜRREMY STANDARDS AS ADOPTED BY THE TEXAS BOARD PROFESSIONAL LAND SURVETING. AN THAT THERE ME NO ENDERGAGOMENTS OR PROTRUSIONS EXCEPT AS A SOME