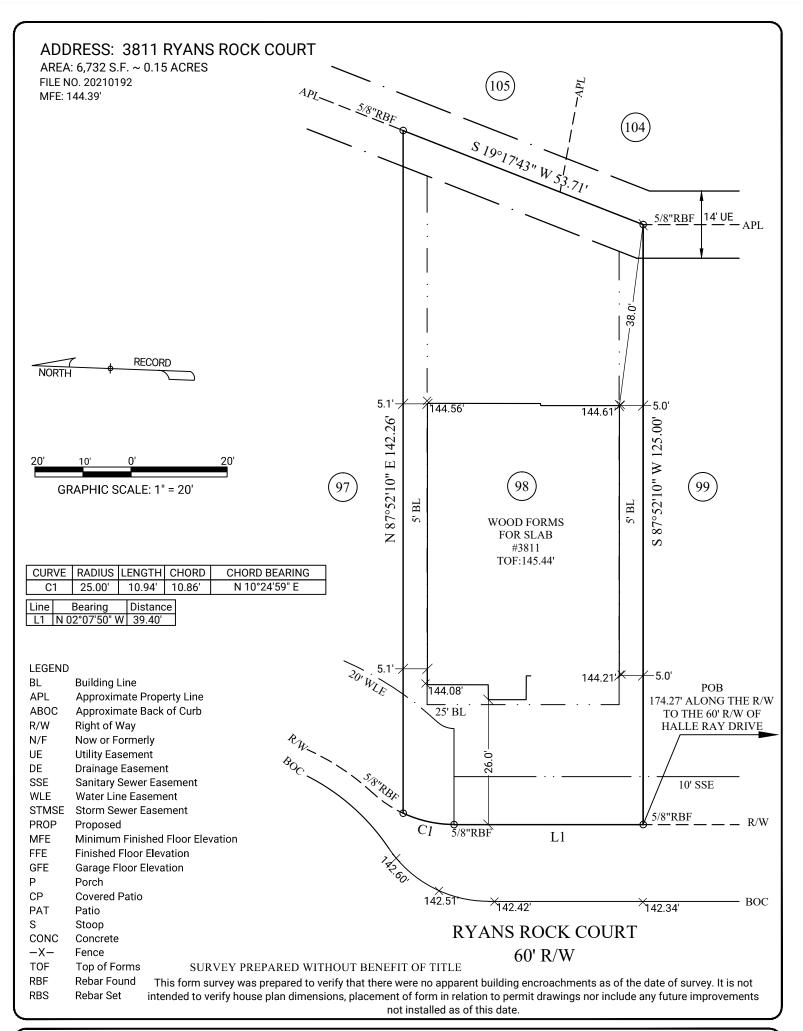

**GENERAL NOTES:** Survey prepared without the benefit of title. This property is subject to additional easements or restrictions of record. Carter & Clark Surveyors is unable to warrant the accuracy of boundary information, structures, easements, and buffers that are illustrated on the subdivision plat. Utility easement has not been field verified by surveyor. contact utility contractor for location prior to construction (if applicable). This plat is for exclusive use by client. Use by third parties is at their own risk. Dimensions from house to property lines should not be used to establish fences. This plat has been calculated for closure and is found to be accurate within one foot in 10,000+ feet. The field data upon which this plat is based has a closure precision of one foot in 10,000+ feet and an angular error of 7 seconds per angle point and was adjusted using the compass rule. Equipment used: Leica TS13 Robotic Total Station.