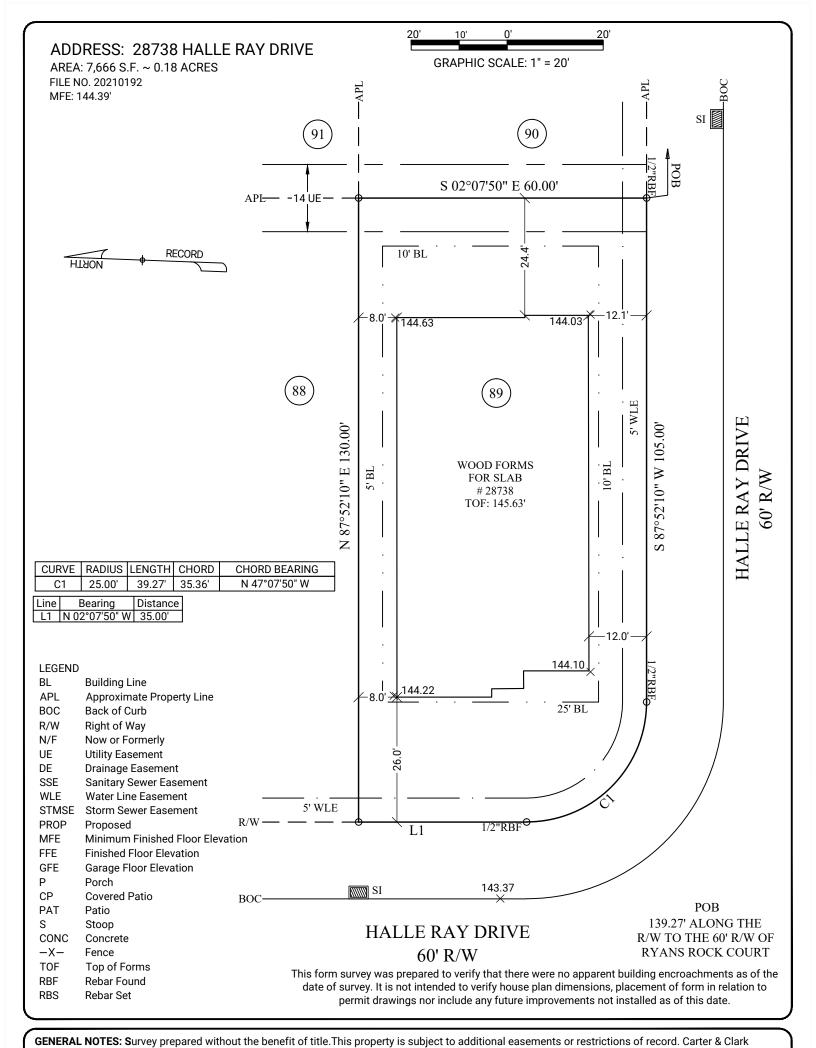

Surveyors is unable to warrant the accuracy of boundary information, structures, easements, and buffers that are illustrated on the subdivision plat. Utility easement has not been field verified by surveyor. contact utility contractor for location prior to construction (if applicable). This plat is for exclusive use by client. Use by third parties is at their own risk. Dimensions from house to property lines should not be used to establish fences. This plat has been calculated for closure and is found to be accurate within one foot in 10,000+ feet. The field data upon which this plat is based has a closure precision of one foot in 10,000+ feet and an angular error of 7 seconds per angle point and was adjusted using the compass rule. Equipment used: Leica TS13 Robotic Total Station.

SUB: Tamarron SEC: 60 LOT: 89 BL: 2

 $\hbox{E.T.J of Fulshear, Fort Bend County, \ Texas}\\$ 

FORMS LOCATION FOR:

D.R.HORTON America's Builder

FIELD WORK DATE: 03/19/2022 20220308378 DRH FC: CH

3090 Premiere Parkway, Suite 600 Duluth, GA 30097 866.637.1048 www.carterandclark.com FIRM LICENSE: 10193759 In my opinion, this plat is a correct representation of the land platted and has been prepared within the minimum standards and requirements of law.