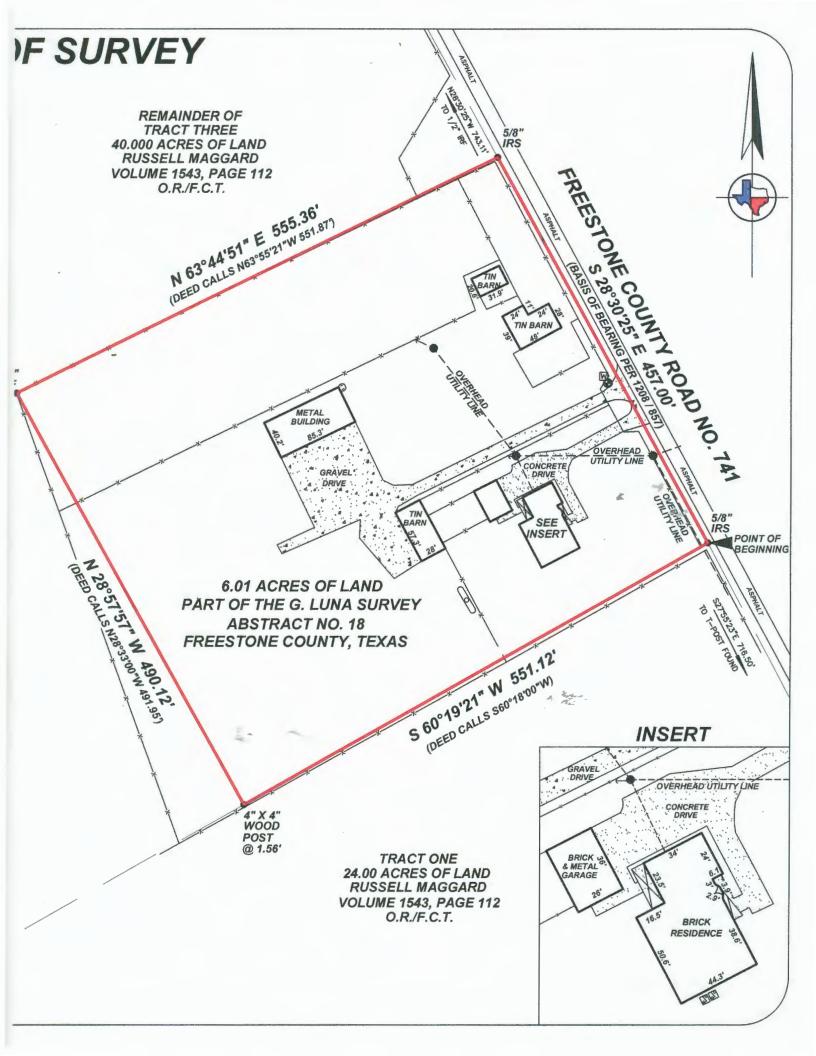

FIELD NOTES

6.01 ACRES OF LAND THE MAGGARD TRACT G. LUNA SURVEY ABSTRACT NO. 18

## FREESTONE COUNTY, TEXAS

Being all of that certain lot, tract or parcel of land located in the G. Luna Survey Abstract No. 18 Freestone County, Texas and a called 6.00 acre tract of land as described in Deed to Russell Maggard and Erin R. Maggard recorded in Volume 1208, Page 857 of the Official Records of Freestone County, Texas. Said lot, tract or parcel of land being more particularly described as follows:

BEGINNING at a 5/8" iron rod set at the easterly corner of the said 6.00 acre Maggard tract, the northerly corner of a called 24.00 acre tract of land as described in Deed to Russell Maggard recorded in Volume 1543, Page 112 of the Official Records of Freestone County, Texas, and in the southwesterly line of Freestone County Road No. 741;

THENCE, S 60° 19' 21" W, along the common line of said 6.00 acre Maggaed tract and the said 24.00 acre Maggard tract 551.12 feet to a point for the southerly corner of the said 6.00 acre Maggard tract from which a 4" X 4" wood post bears S 55° 27' 52" E, 1.56 feet;

THENCE, N 28° 57' 57" W, along the southwesterly line of the said 6.00 acre Maggard tract 490.12 feet to a 1/2" iron rod found at the westerly corner of the said 6.00 acre Maggard tract;

THENCE, N 63° 44' 51" E, along the northwesterly line of the said 6.00 acre Maggard tract 555.36 feet to a 5/8" iron rod set at the northerly comer of the said 6.00 acre Maggard tract and in the southwesterly line of said Freestone County Road No. 741;

THENCE, S 28° 30' 25" E, along the southwesterly line of said Freestone County Road No. 741 and the northeasterly line of the said 6.00 acre Maggard tract 457.00 feet to the POINT OF BEGINNING and CONTAINING 6.01 ACRES OF LAND MORE OR LESS.

\*BASIS OF BEARINGS: per Vol. 1208, Pg. 857

## ADDRESS: 110 FCR 741 Teague, TEXAS

This tract is subject to blanket easements to South Freestone County Water Supply Corp., recorded in Vol. 427, Pg. 413 and Vol. 943, Pg. 341.

This tract is subject to a blanket easement to Navasota Valley Electric Corp., recorded in Vol. 1449, Pg. 643. REMAINDER OF TRACT THREE 40.000 ACRES OF LAND RUSSELL MAGGARD VOLUME 1543, PAGE 112 O.R./F.C.T.