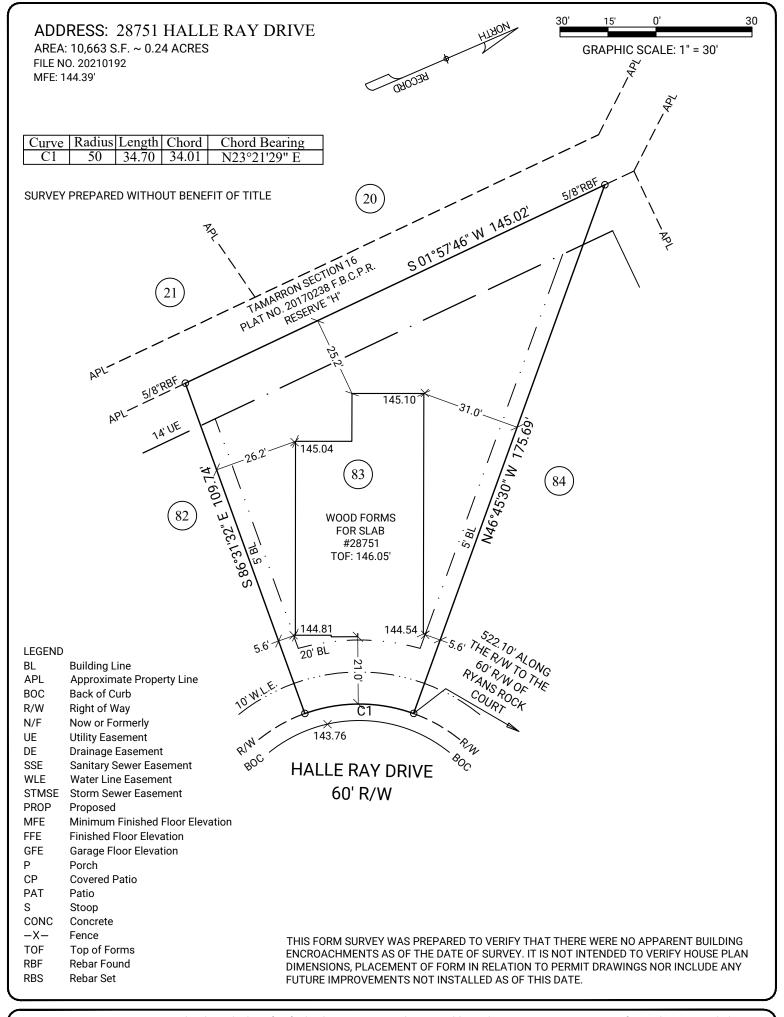

**GENERAL NOTES:** Survey prepared without the benefit of title. This property is subject to additional easements or restrictions of record. Carter & Clark Surveyors is unable to warrant the accuracy of boundary information, structures, easements, and buffers that are illustrated on the subdivision plat. Utility easement has not been field verified by surveyor. contact utility contractor for location prior to construction (if applicable). This plat is for exclusive use by client. Use by third parties is at their own risk. Dimensions from house to property lines should not be used to establish fences. This plat has been calculated for closure and is found to be accurate within one foot in 10,000+ feet. The field data upon which this plat is based has a closure precision of one foot in 10,000+ feet and an angular error of 7 seconds per angle point and was adjusted using the compass rule. Equipment used: Leica TS13 Robotic Total Station.

SUB: Tamarron SEC: 60

LOT: 83 BL: 2

E.T.J of Fulshear, Fort Bend

County, Texas

**FORMS LOCATION FOR:** 

D·R·HORTON America's Builder

FIELD WORK DATE: 03/23/2022 20220309453 DRH (HOU S) FC: CE

3090 Premiere Parkway, Suite 600

Duluth, GA 30097 866.637.1048 www.carterandclark.com FIRM LICENSE: 10193759 In my opinion, this plat is a correct representation of the land platted and has been prepared within the minimum standards and requirements of law.