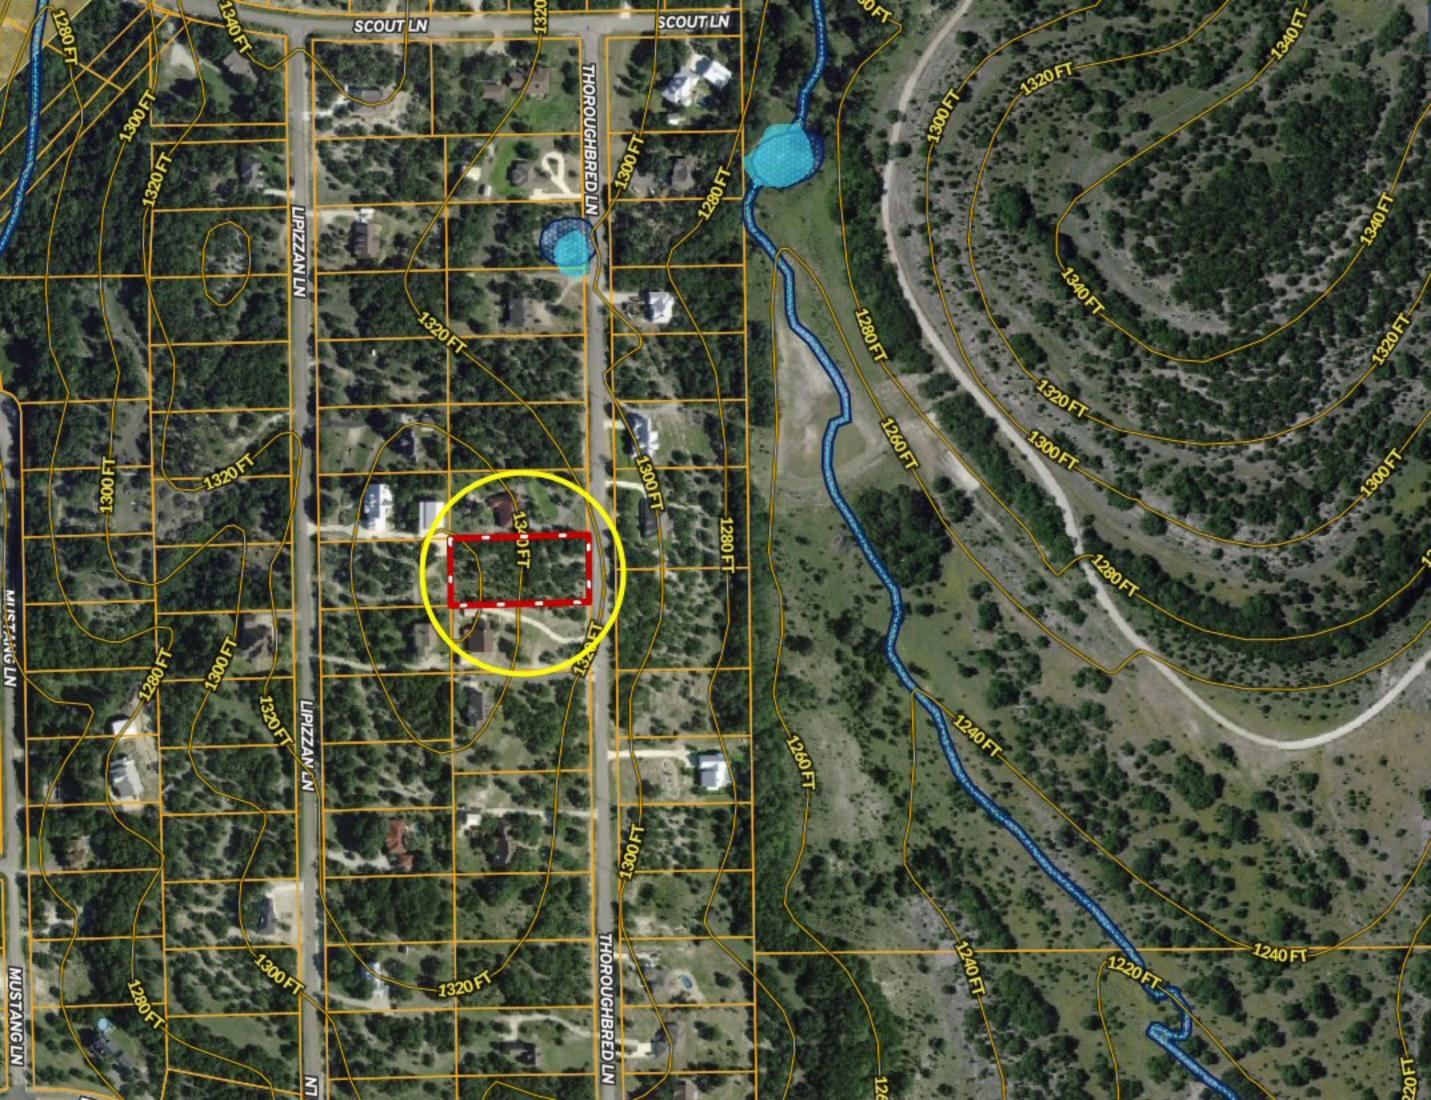

\*\* ONE-ACRE \*\* 457 Thoroughbred Ln ~ Stallion Estates

Copyright © and (P) 1988–2010 Microsoft Corporation and/or its suppliers. All rights reserved. http://www.microsoft.com/mappoint/
Certain mapping and direction data © 2010 NAVTEQ. All rights reserved. The Data for areas of Canada includes information taken with permission from Canadian authorities, including: © Her Majesty the Queen in Right of Canada, © Queen's Printer for Ontario. NAVTEQ and NAVTEQ ON BOARD are trademarks of NAVTEQ. © 2010 Tele Atlas North America, Inc. All rights reserved. Tele Atlas and Tele Atlas North America are trademarks of Tele Atlas, Inc. © 2010 by Applied Geographic Systems. All rights reserved.