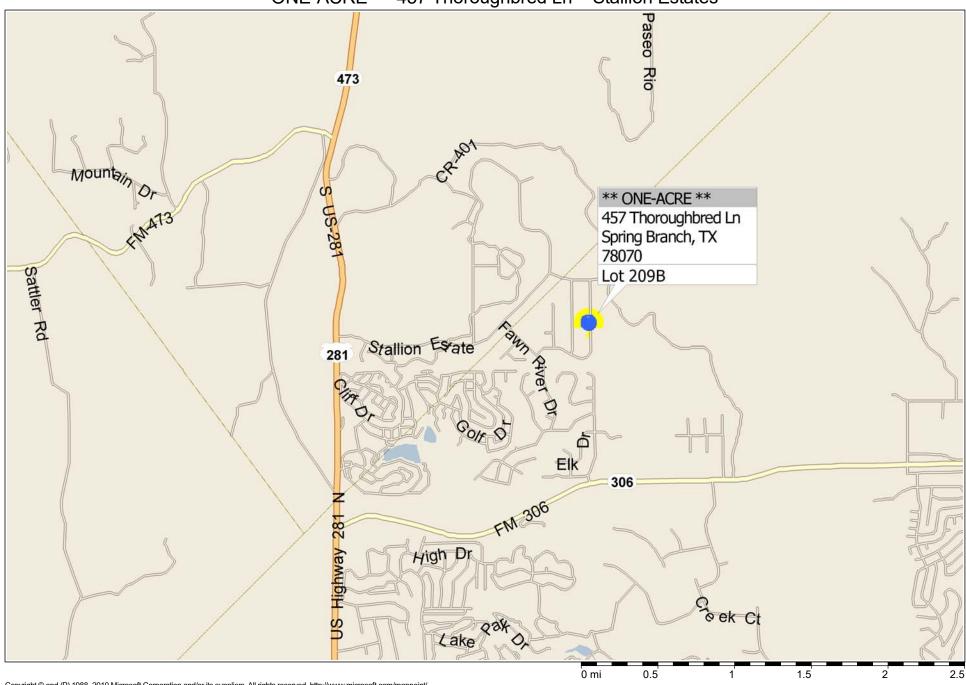

\*\* ONE-ACRE \*\* 457 Thoroughbred Ln ~ Stallion Estates

Copyright © and (P) 1988–2010 Microsoft Corporation and/or its suppliers. All rights reserved. http://www.microsoft.com/mappoint/
Certain mapping and direction data © 2010 NAVTEQ. All rights reserved. The Data for areas of Canada includes information taken with permission from Canadian authorities, including: © Her Majesty the Queen in Right of Canada, © Queen's Printer for Ontario. NAVTEQ and NAVTEQ ON BOARD are trademarks of NAVTEQ. © 2010 Tele Atlas North America, Inc. All rights reserved. Tele Atlas and Tele Atlas North America are trademarks of Tele Atlas, Inc. © 2010 by Applied Geographic Systems. All rights reserved.