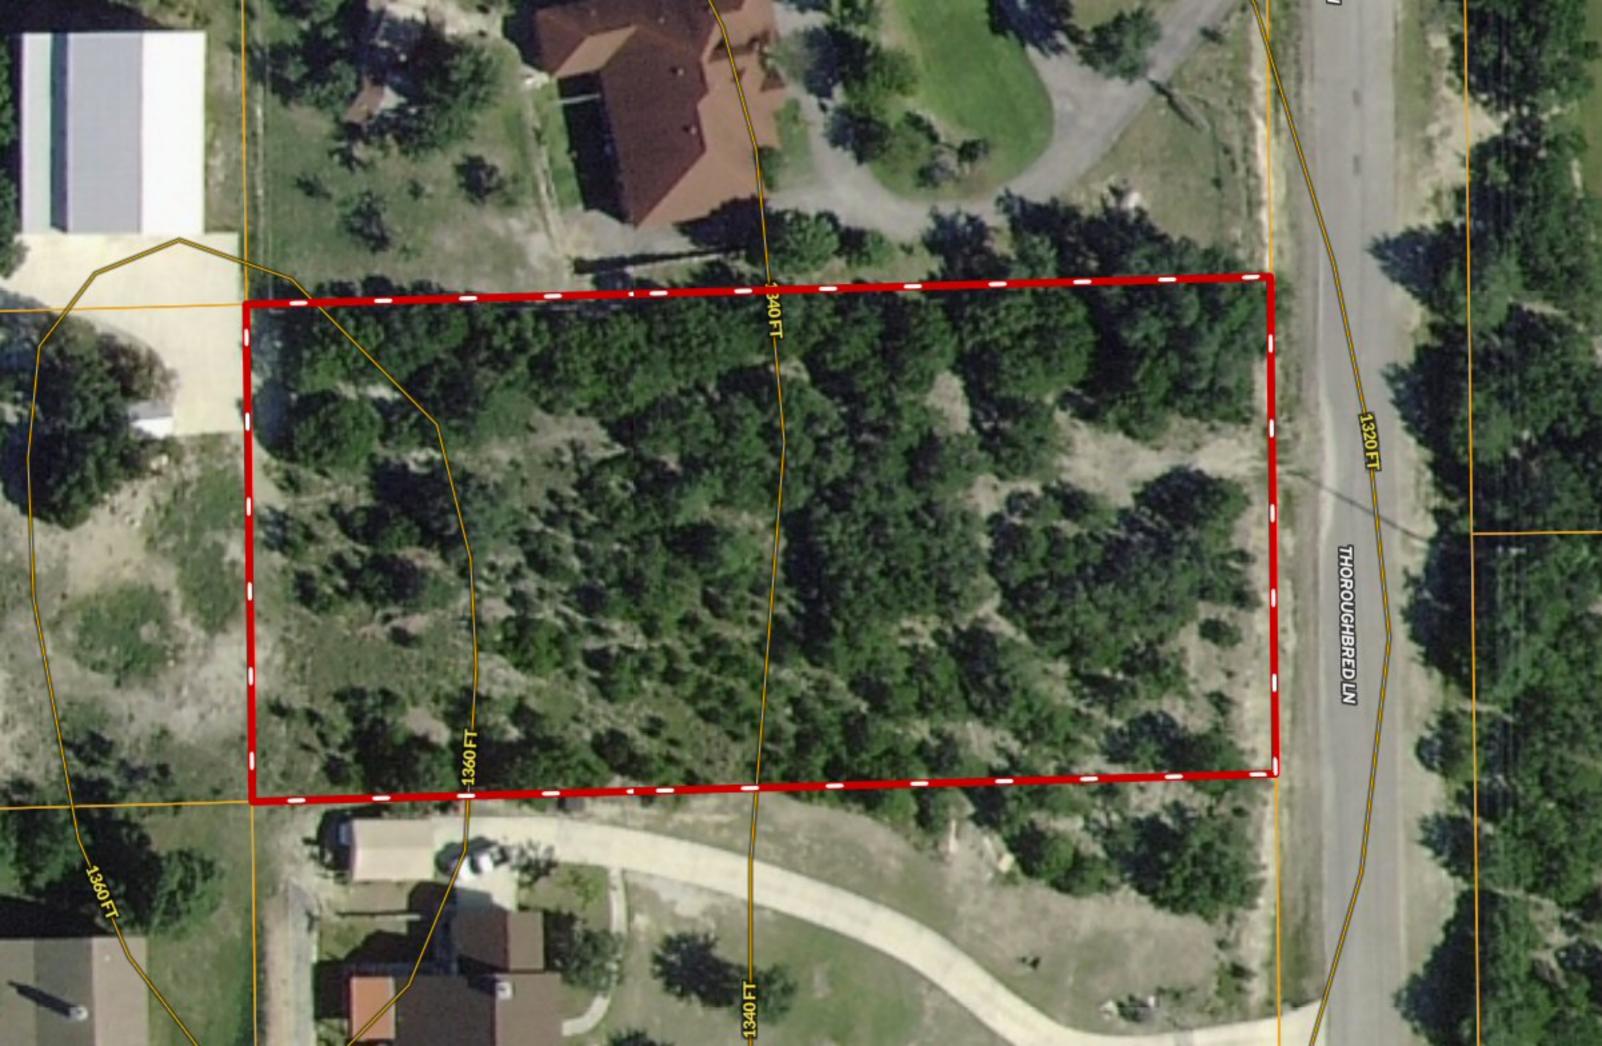

\*\* ONE-ACRE \*\* 457 Thoroughbred Ln ~ Stallion Estates

Copyright © and (P) 1988–2010 Microsoft Corporation and/or its suppliers. All rights reserved. http://www.microsoft.com/mappoint/
Certain mapping and direction data © 2010 NAVTEQ. All rights reserved. The Data for areas of Canada includes information taken with permission from Canadian authorities, including: © Her Majesty the Queen in Right of Canada, © Queen's Printer for Ontario. NAVTEQ and NAVTEQ ON BOARD are trademarks of NAVTEQ. © 2010 Tele Atlas North America, Inc. All rights reserved. Tele Atlas and Tele Atlas North America are trademarks of Tele Atlas, Inc. © 2010 by Applied Geographic Systems. All rights reserved.