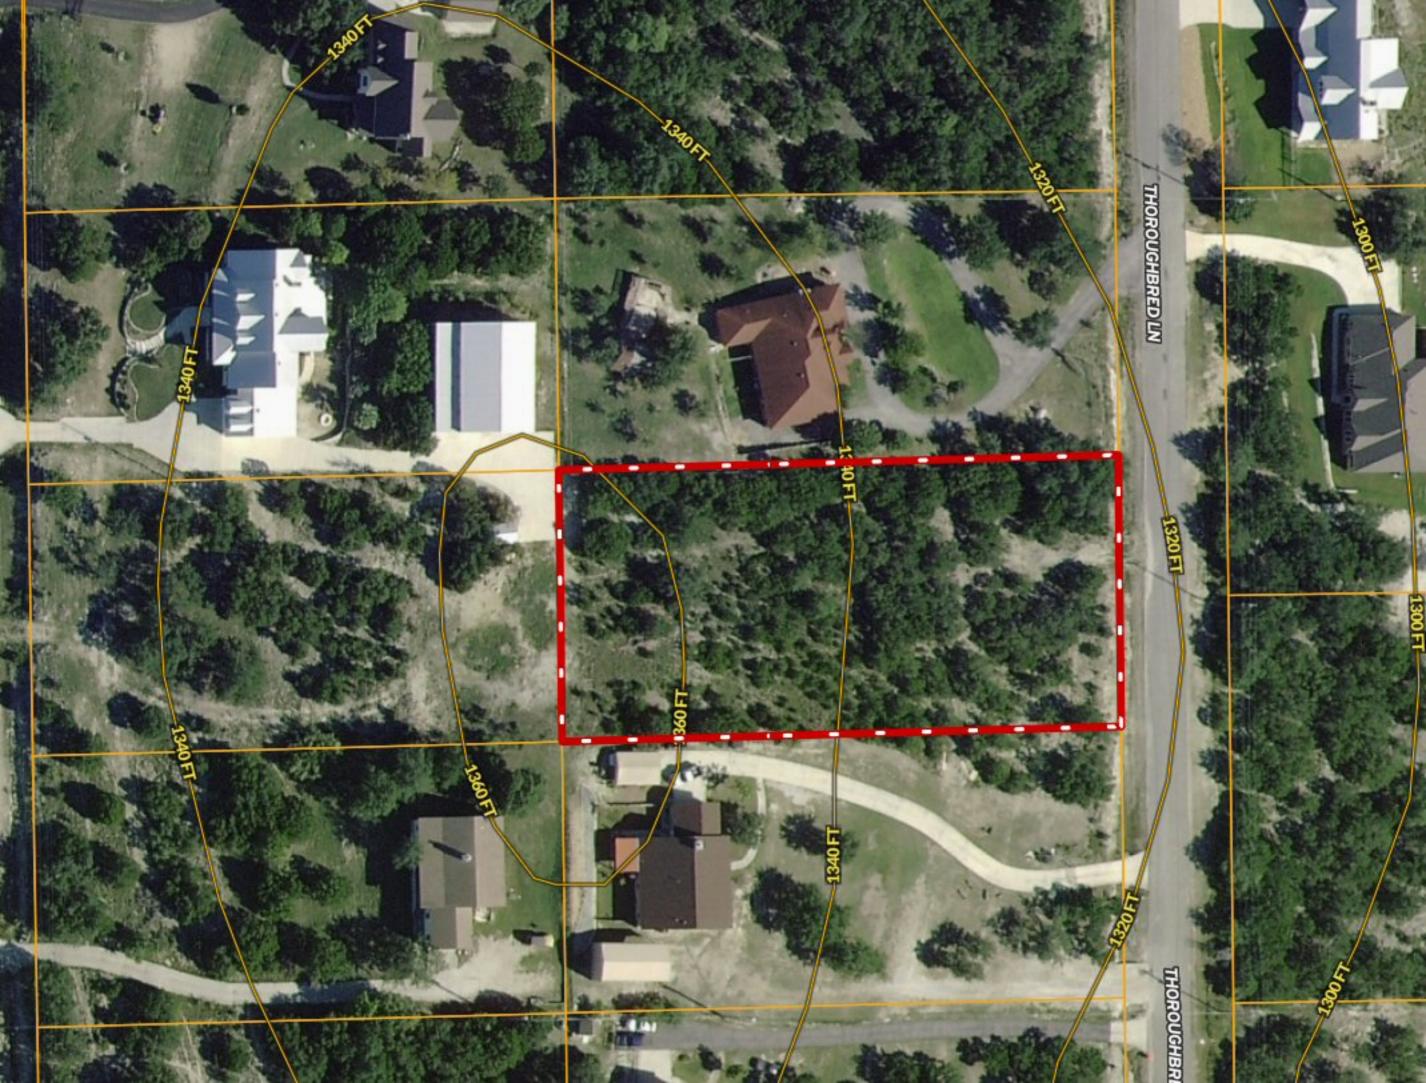

\*\* ONE-ACRE \*\* 457 Thoroughbred Ln ~ Stallion Estates

Copyright © and (P) 1988–2010 Microsoft Corporation and/or its suppliers. All rights reserved. http://www.microsoft.com/mappoint/
Certain mapping and direction data © 2010 NAVTEQ. All rights reserved. The Data for areas of Canada includes information taken with permission from Canadian authorities, including: © Her Majesty the Queen in Right of Canada, © Queen's Printer for Ontario. NAVTEQ and NAVTEQ ON BOARD are trademarks of NAVTEQ. © 2010 Tele Atlas North America, Inc. All rights reserved. Tele Atlas and Tele Atlas North America are trademarks of Tele Atlas, Inc. © 2010 by Applied Geographic Systems. All rights reserved.