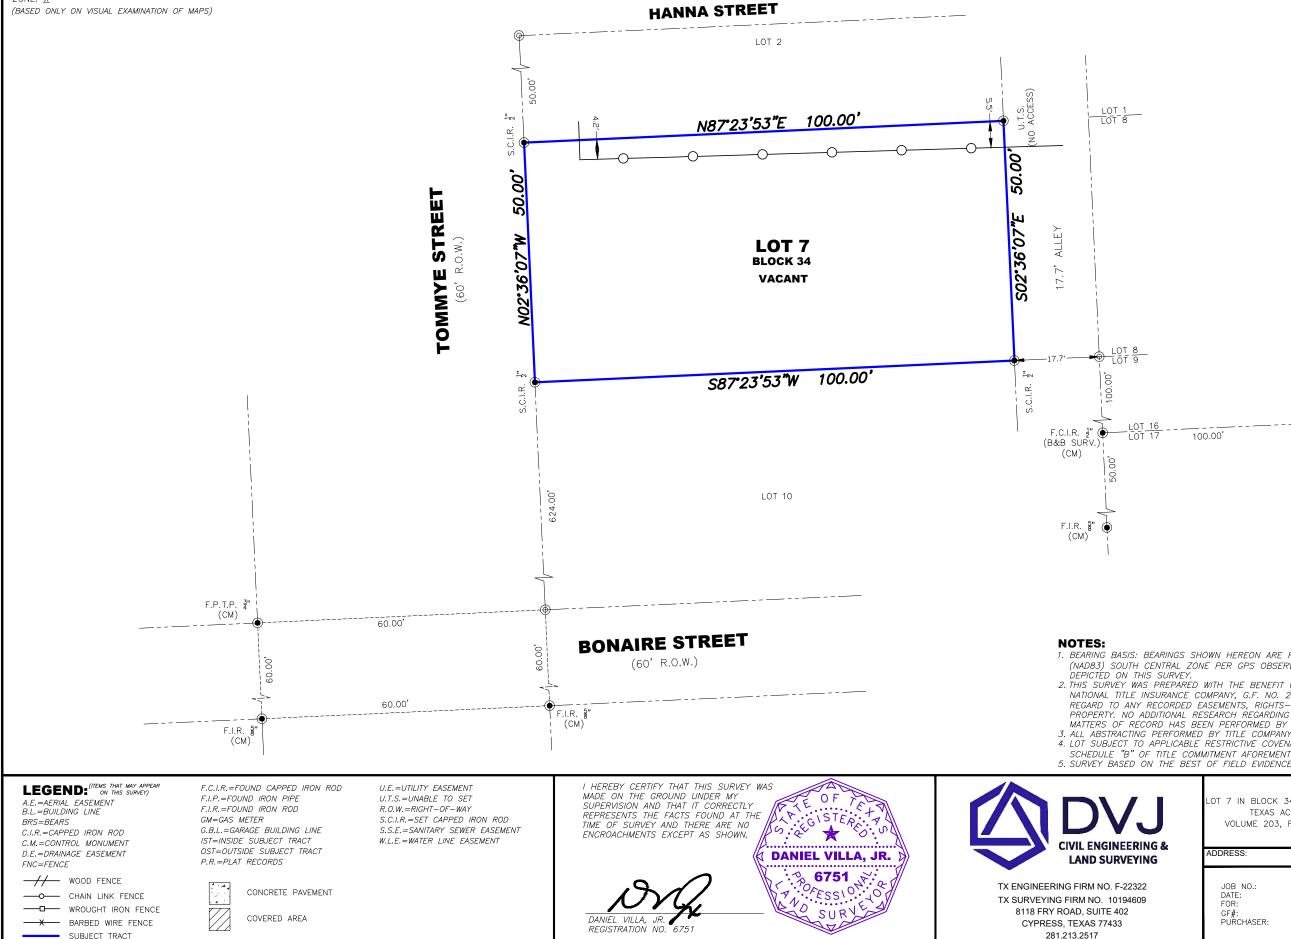

## **FLOOD PLAIN INFO:**

THIS PROPERTY <u>DOES NOT LIE</u> WITHIN THE 100 YEAR FLOOD PLAIN AS PER FEMA FIRM PANEL NO. <u>48201C0695M</u> MAP REVISION: 01/06/2017 ZONE: X

4. LOT SUBJECT TO APPLICABLE RESTRICTIVE COVENANTS LISTED IN ITEM NO. 1, SCHEDULE "B" OF TITLE COMMITMENT AFOREMENTIONED IN NOTE 2. 5. SURVEY BASED ON THE BEST OF FIELD EVIDENCE FOUND.

## **BOUNDARY SURVEY**

LOT 7 IN BLOCK 34 OF HOLLEMAN'S SUBDIVISION, A SUBDIVISION IN HARRIS COUNTY TEXAS ACCORDING TO THE MAP OR PLAT THEREOF RECORDED IN VOLUME 203, PAGE 600 OF THE DEED RECORDS OF HARRIS COUNTY, TEXAS. HOUSTON, HARRIS COUNTY, TX 77

O TOMMYE STRET, HOUSTON, TEXAS 77028

JOB NO.: DATE: FOR: GF#: PURCHASER

ADDRESS

K2112-040 01/05/2022 MILLENIAL TITLE COMPANY 21-221 JOSEPH MARGARITO GARCIA

DRAFTED BY: JZ