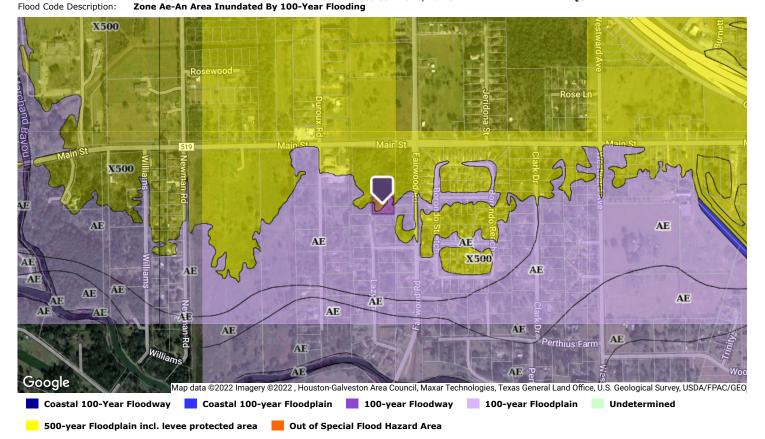

## 2301 Lazy Lane, La Marque, TX 77568-4730 Galveston County Sold 04/14/2013

Flood Map

Special Flood Hazard Area (SFHA): Within 250 Feet of Multiple Flood Zone: Flood Community Name: Flood Zone Code: Flood Zone Date: AE 08/15/2019 Flood Zone Panel: 48167C0401G

In Yes (AE,X500) LA MARQUE

This map/report was produced using multiple sources. It is provided for informational purposes only. This map/report should not be relied upon by any third parties. It is not intended to satisfy any regulatory guidelines and should not be used for this or any other purpose.