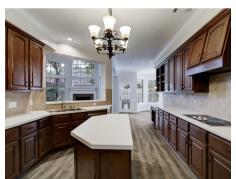

## 3,708 SQ FT. - Lot Size 9735 SQ FT. 5 Beds - 3 1/2 Baths

As you approach this 5 Bedroom Village Builders home, the attention to detail is obvious \*Beautifully updated & located on a quiet cul de sac street in Riverchase, this lovely Seville plan is open, light & bright \*The dining room & study grace the entry \*The primary bedroom suite is privately tucked away \*Primary bath: 2 spacious closets, In 2022 Walk-in shower, hardware & mirror replaced \*The open concept kit-breakfast room-family room is perfect for easy family living or entertaining \*Double ovens, microwave, smooth cooktop (plumbed for gas if desired), work island, breakfast bar, great storage \*Versatile second floor boasts a large gameroom, 3 BRs & 2 full baths, present owners used 4th bedroom up as a media/crafts room \*Zoned to Willow Creek Elem, Riverwood Middle & KW High \*Updates include: In 2022 Fresh exterior and interior paint, Porcelain wood-like flooring on first floor & carpet up \*Roof 2016 \*Fence 2018 \*Upstairs AC (2018 ) A \*Downstairs AC (22020) \*Don't miss this Gem in the Livable Forest