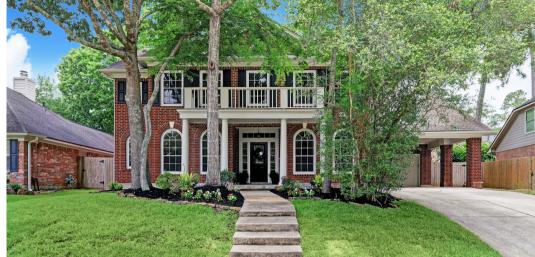

## 6403 Sevenleaf Lane

Riverchase Village

## 3,708 SQ FT. - Lot Size 9735 SQ FT. 5 Beds - 3 1/2 Baths

As you approach this 5 Bedroom Village Builders home, the attention to detail is obvious \*Beautifully updated & located on a quiet cul de sac street in Riverchase, this lovely Seville plan is open, light & bright \*The dining room & study grace the entry \*The primary bedroom suite is privately tucked away \*Primary bath: 2 spacious closets, In 2022 Walk-in shower, hardware & mirror replaced \*The open concept kit-breakfast room-family room is perfect for easy family living or entertaining \*Double ovens, microwave, smooth cooktop (plumbed for gas if desired), work island, breakfast bar, great storage \*Versatile second floor boasts a large gameroom, 3 BRs & 2 full baths, present owners used 4th bedroom up as a media/crafts room \*Zoned to Willow Creek Elem, Riverwood Middle & KW High \*Updates include: In 2022 Fresh exterior and interior paint, Porcelain wood-like flooring on first floor & carpet up \*Roof 2016 \*Fence 2018 \*Upstairs AC (2018 ) A \*Downstairs AC (22020) \*Don't miss this Gem in the Livable Forest