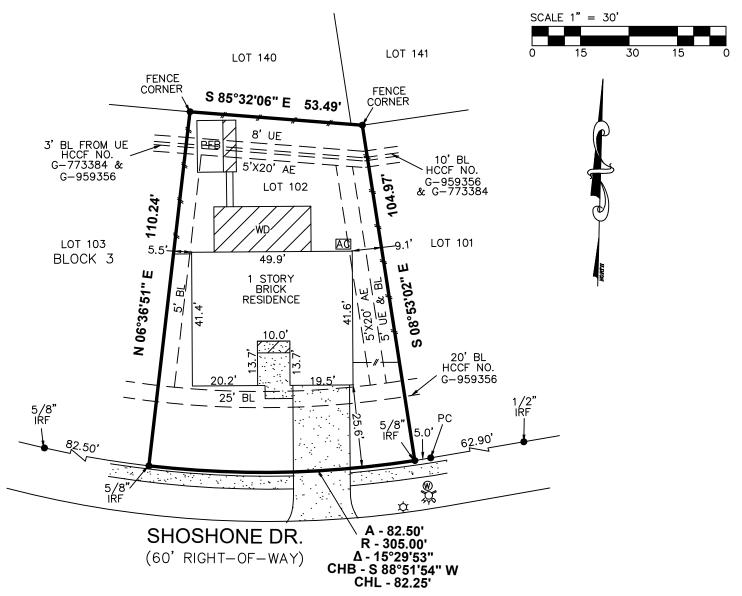

## LEGEND:

POINT OF CURVATUREAERIAL EASEMENT

- BUILDING LINE
- UTILITY EASEMENT
- WOOD FENCE -//

COVERED AREA

COVERED CONCRETE

CONCRETE

💢 – FIRE HYDRANT φ- LIGHT POLE

W - WATER VALVE

IRF - IRON ROD FOUND
PFB - PORTABLE FRAME BUILDING

F.I.R.M. - FLOOD INSURANCE RATE MAP

W.D. - WOOD DECK AC - AIR CONDITIONER

HCCF - HARRIS COUNTY CLERKS FILE

PROPERTY LIES WITHIN FLOOD ZONE 'X', ACCORDING TO F.I.R.M. NO. 48201C0765M, DATED JAN. 06, 2017, BY GRAPHIC PLOTTING ONLY, WELLS LAND SURVEY DOES NOT ASSUME RESPONSIBILITY FOR EXACT DETERMINATION. BEFORE ANY DEVELOPMENT PLANNING, DESIGN, OR CONSTRUCTION IS STARTED, THE COMMUNITY, CITY, AND COUNTY IN WHICH SUBJECT TRACT EXISTS SHOULD BE CONTACTED, SAID ENTITIES MAY IMPOSE GREATER FLOOD PLAIN AND FLOODWAY RESTRICTIONS THAN SHOWN BY THE F.I.R.M. THAT MAY AFFECT DEVELOPMENT.

## SURVEY OF

LOT ONE HUNDRED-TWO (102), IN BLOCK THREE (3), OF MEADOW LAKE SUBDIVISION SECTION ONE (1), A SUBDIVISION IN HARRIS COUNTY, TEXAS, ACCORDING TO THE MAP OR PLAT THEREOF RECORDED IN VOLUME 299, PAGE 74 OF THE MAP RECORDS HARRIS COUNTY, TEXAS.

ADDRESS: 7306 SHOSHONE DR. BAYTOWN, TX 77523

\\\\][

LAND SURVEY

**BUYER: YUDELVIS** GOMEZ ALONSO

TBPLS LICENSE # 10193901 712 F.M. 562 ANAHUAC, TX 77514

(409) 267-3002 www.wellslandsurvey.comCopyright 2020