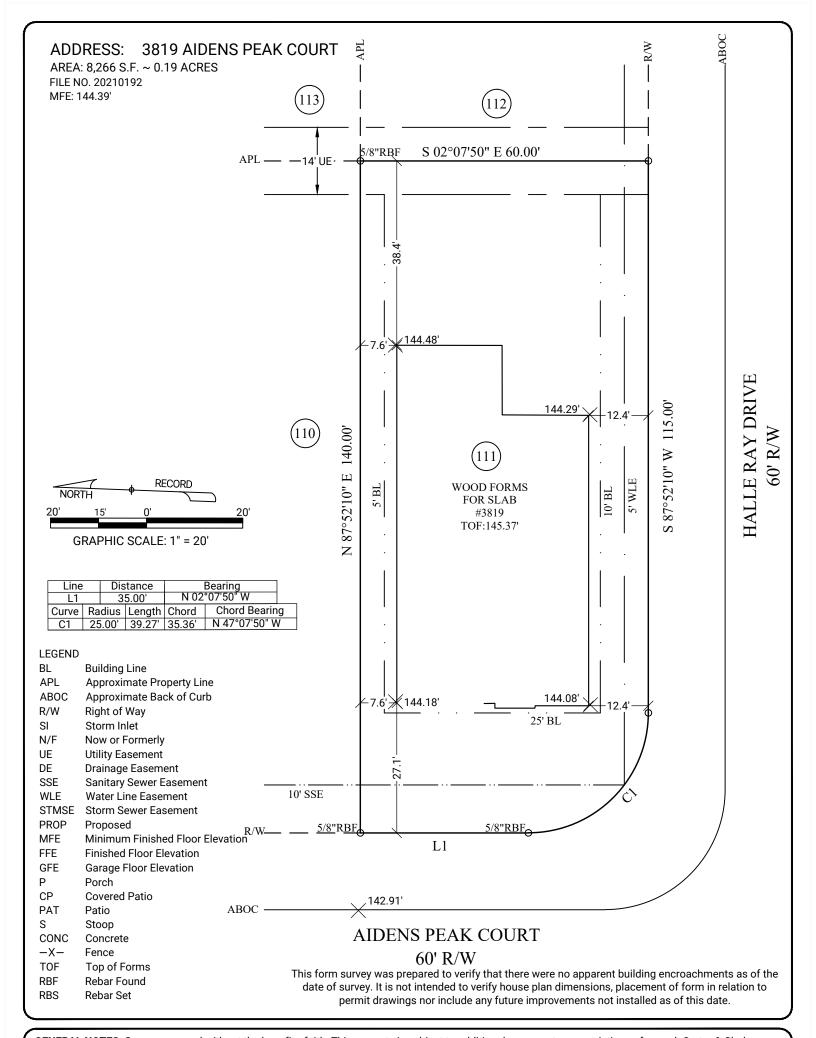

SUB: Tamarron SEC: 60 LOT: 111 BL: 2

E.T.J of Fulshear, Fort Bend County, Texas

FORMS LOCATION FOR:

D.R.HORTON America's Builder

FIELD WORK DATE: 03/25/2022 20220310677 FC: CH

3090 Premiere Parkway, Suite 600