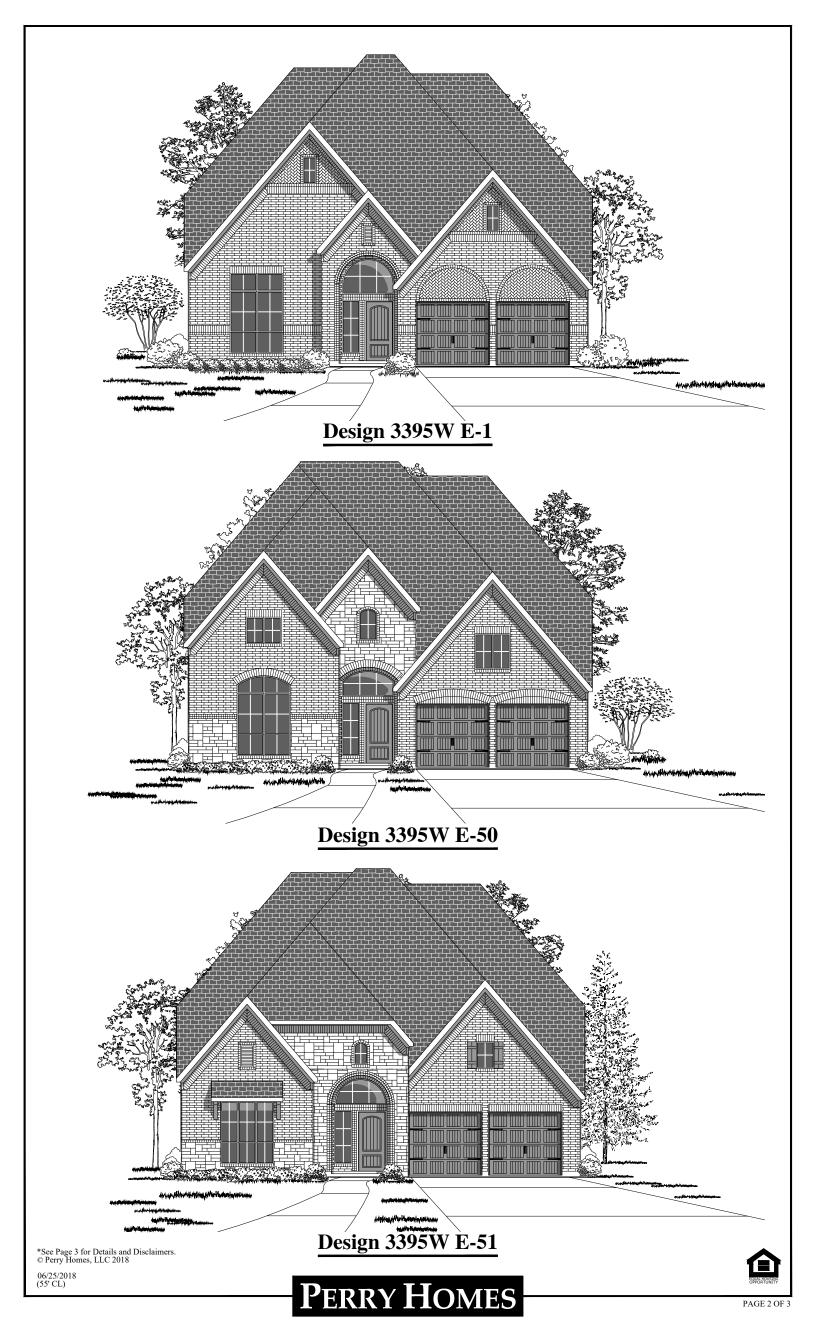

## Design 3395W

This home contains approximately 3,395 square feet.\*

\*See Page 3 for Details and Disclaimers. © Perry Homes, LLC 2018

06/25/2018 (55' CL) Perry Homes

**Design 3395W E-52** 

This design, as originally designed and prior to any changes you make, is estimated to yield approximately the number of square feet shown on page 1. All dimensions are approximate. Square footage may vary based on as-built dimensions, configurations, plan options and/or the method of calculation. Designs are not-to-scale, and are conceptual illustrations that may differ from construction plans or completed improvements. A design may depict features not available on all homesites or in all communities. Perry Homes reserves the right to make changes in plans and specifications, and to substitute material of similar quality. Prices, terms, promotions, plans, dimensions, features, options, amenities, estauries, options, square footages, specifications, materials, and availability of homes or communities are subject to change without notice or obligation. All obligations will be governed by a written contract. This design does not constitute a commitment to build a particular floor plan or home in any given community. Some floor plans, options, and/or elevations may not be available on certain homesites or in a particular community and may require additional charges. Please check with Perry Homes to verify current offerings in the communities you are considering. This rendering is the property of Perry Homes, LLC. Any reproduction or exhibition is strictly prohibited.