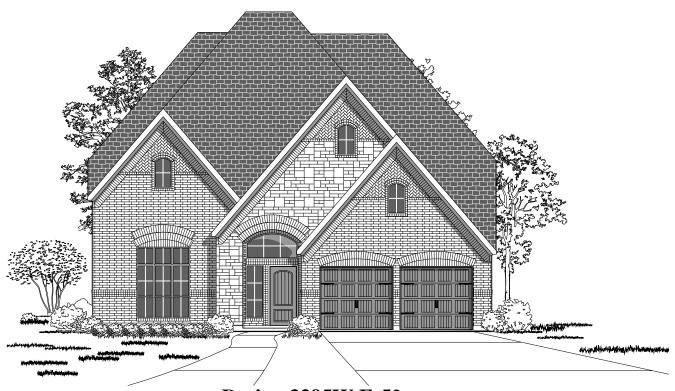

## Design 3395W

This home contains approximately 3,395 square feet.\*

\*See Page 3 for Details and Disclaimers. © Perry Homes, LLC 2018

06/25/2018 (55' CL) Perry Homes

**Design 3395W E-52** 

This design, as originally designed and prior to any changes you make, is estimated to yield approximately the number of square feet shown on page 1. All dimensions are approximate. Square footage may vary based on as-built dimensions, configurations, plan options and/or the method of calculation. Designs are not-to-scale, and are conceptual illustrations that may differ from construction plans or completed improvements. A design may depict features not available on all homesites or in all communities. Perry Homes reserves the right to make changes in plans and specifications, and to substitute material of similar quality. Prices, terms, promotions, plans, dimensions, features, options, amenities, estauries, options, square footages, specifications, materials, and availability of homes or communities are subject to change without notice or obligation. All obligations will be governed by a written contract. This design does not constitute a commitment to build a particular floor plan or home in any given community. Some floor plans, options, and/or elevations may not be available on certain homesites or in a particular community and may require additional charges. Please check with Perry Homes to verify current offerings in the communities you are considering. This rendering is the property of Perry Homes, LLC. Any reproduction or exhibition is strictly prohibited.