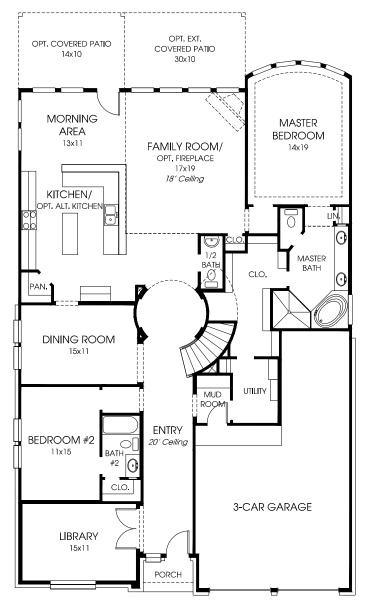

## Design 3395W

This home contains approximately 3,395 square feet.\*

\*See Page 3 for Details and Disclaimers. © Perry Homes, LLC 2018

06/25/2018 (55' CL) Perry Homes

**Design 3395W E-52** 

This design, as originally designed and prior to any changes you make, is estimated to yield approximately the number of square feet shown on page 1. All dimensions are approximate. Square footage may vary based on as-built dimensions, configurations, plan options and/or the method of calculation. Designs are not-to-scale, and are conceptual illustrations that may differ from construction plans or completed improvements. A design may depict features not available on all homesites or in all communities. Perry Homes reserves the right to make changes in plans and specifications, and to substitute material of similar quality. Prices, terms, promotions, plans, dimensions, features, options, amenities, estauries, options, square footages, specifications, materials, and availability of homes or communities are subject to change without notice or obligation. All obligations will be governed by a written contract. This design does not constitute a commitment to build a particular floor plan or home in any given community. Some floor plans, options, and/or elevations may not be available on certain homesites or in a particular community and may require additional charges. Please check with Perry Homes to verify current offerings in the communities you are considering. This rendering is the property of Perry Homes, LLC. Any reproduction or exhibition is strictly prohibited.