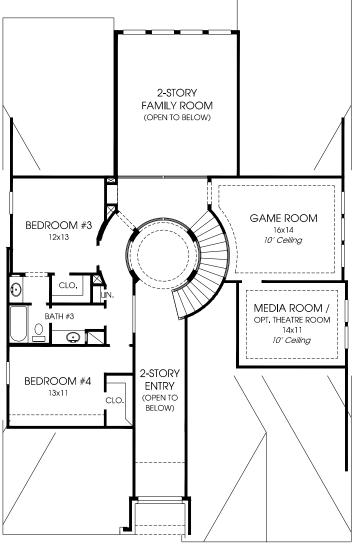

## Design 3395W

This home contains approximately 3,395 square feet.\*

\*See Page 3 for Details and Disclaimers. © Perry Homes, LLC 2018

06/25/2018 (55' CL) Perry Homes

**Design 3395W E-52** 

This design, as originally designed and prior to any changes you make, is estimated to yield approximately the number of square feet shown on page 1. All dimensions are approximate. Square footage may vary based on as-built dimensions, configurations, plan options and/or the method of calculation. Designs are not-to-scale, and are conceptual illustrations that may differ from construction plans or completed improvements. A design may depict features not available on all homesites or in all communities. Perry Homes reserves the right to make changes in plans and specifications, and to substitute material of similar quality. Prices, terms, promotions, plans, dimensions, features, options, amenities, estauries, options, square footages, specifications, materials, and availability of homes or communities are subject to change without notice or obligation. All obligations will be governed by a written contract. This design does not constitute a commitment to build a particular floor plan or home in any given community. Some floor plans, options, and/or elevations may not be available on certain homesites or in a particular community and may require additional charges. Please check with Perry Homes to verify current offerings in the communities you are considering. This rendering is the property of Perry Homes, LLC. Any reproduction or exhibition is strictly prohibited.