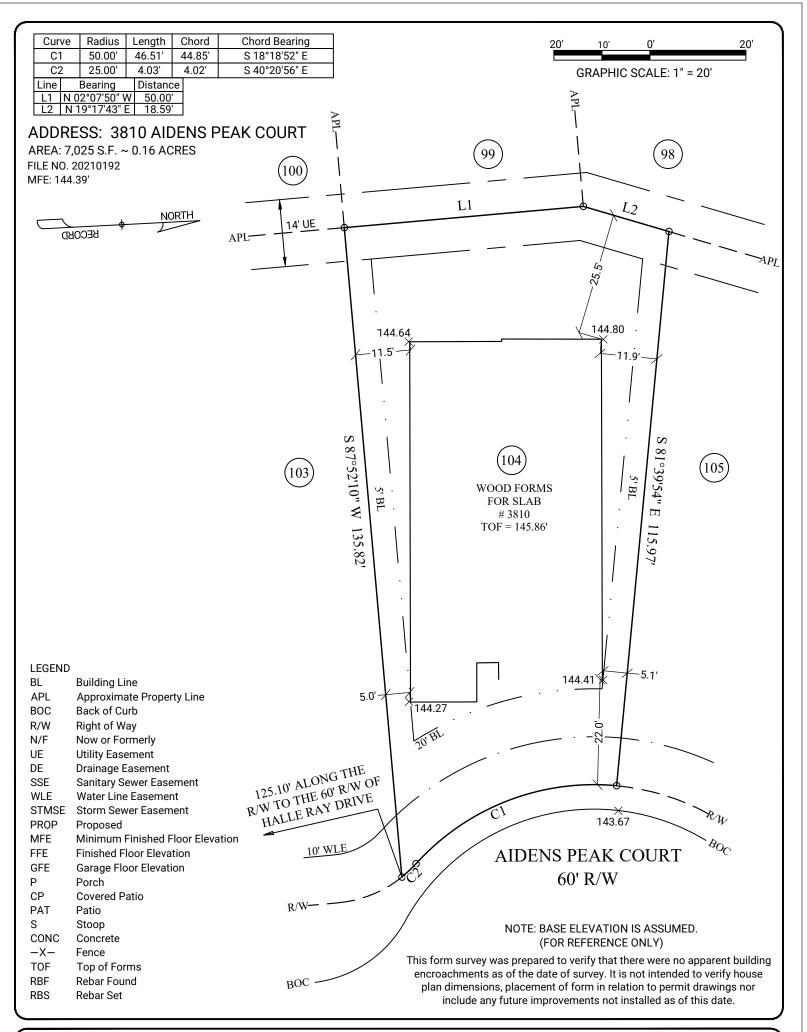

**GENERAL NOTES:** Survey prepared without the benefit of title. This property is subject to additional easements or restrictions of record. Carter & Clark Surveyors is unable to warrant the accuracy of boundary information, structures, easements, and buffers that are illustrated on the subdivision plat. Utility easement has not been field verified by surveyor. contact utility contractor for location prior to construction (if applicable). This plat is for exclusive use by client. Use by third parties is at their own risk. Dimensions from house to property lines should not be used to establish fences. This plat has been calculated for closure and is found to be accurate within one foot in 10,000+ feet. The field data upon which this plat is based has a closure precision of one foot in 10,