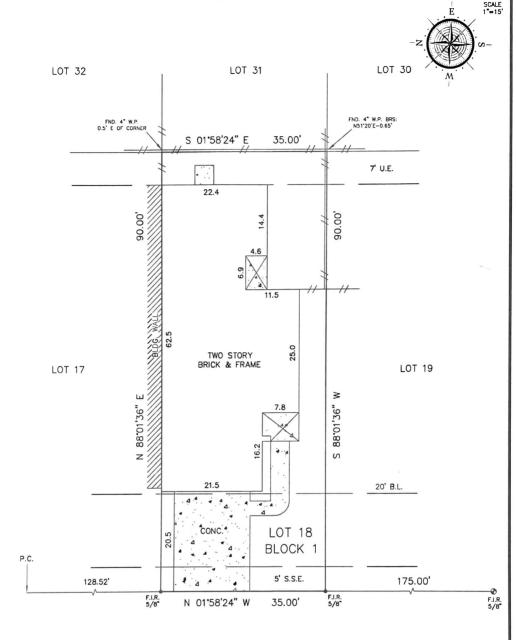

## 5326 BROOKWAY DRIVE (50' R.O.W.)

## **LEGEND**

CONTROL MONUMENT U.E. = DUILDING LINE
U.E. = UTILITY EASEMENT
S.S.E. = SANITARY SEWER EASEMENT
WOOD FENCE

NOTES:

- BEARING BASIS: PLAT

- SUBJECT TO ANY AND ALL RECORDED AND
UNRECORDED EASEMENTS

- SURVEYOR HAS NOT INDEPENDENTLY ABSTRACTED
PROPERTY

- UNDERGROUND UTILITY

- INIS SURVEY IS CERTIFIED FOR THIS SURVEY

- THIS SURVEY IS CERTIFIED FOR THIS SURVEY

- THIS SURVEY IS CERTIFIED FOR THIS

- TRANSACTION ONLY, IT IS NOT TRANSFERBLE TO

ADDITIONAL INSTITUTIONS OR SUBSEQUENT OWNERS

- SUBJECT TO RESTRICTIVE COMPANIES AS PER

- TILLIS MANDERNY

- TILLIS MANDERNY

- FLOOD INFORMATION IS BASED ON GRAPHIC

- PLOOD TOKE PER MAP NO. 48201C

- BESIGNATED FLOOD ZOME PER

LEGAL DESCRIPTION

LEGAL DESCRIPTION
LOT 18, IN BLOCK 1, OF BROOKHOLLOW COURT, SECTION 1, A SUBDIVISION
IN HARRIS COUNTY, TEXAS, ACCORDING TO THE MAP OR PLAT THEREOF
RECORDED UNDER FILM CODE NO. 599253, OF THE MAP AND/OR PLAT
RECORDS, HARRIS COUNTY, TEXAS.