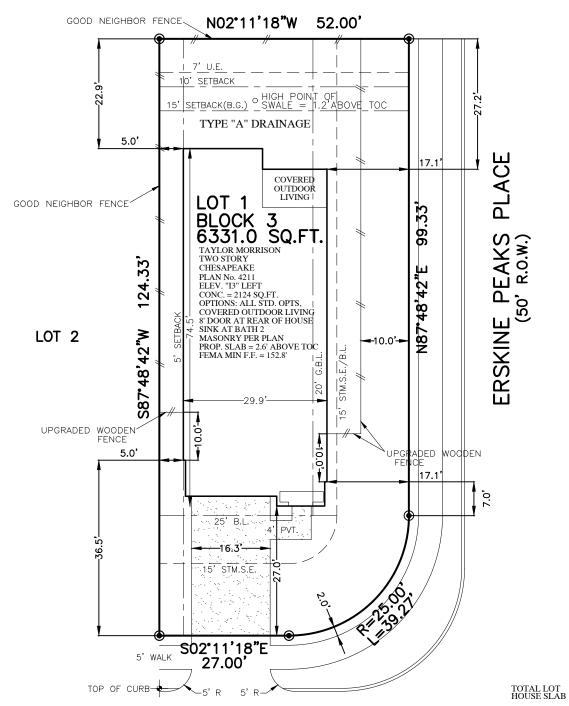

## PLOT PLAN

SCALE: 1" = 20'

BUILDING COVERAGE 33.55 % IMPERVIOUS COVERAGE 42.27 % FRONT SOD REAR SOD TOTAL SOD FRONT FENCE LEFT FENCE RIGHT FENCE REAR FENCE TOTAL FENCE 12.1 77.8 82.3 42.0 214.2 TOTAL FLATWORK 1534 SQ. FT.
DRIVEWAY 474 SQ. FT.
PRIVATE WALK 46 SQ. FT.
APPROACH 200 SQ. FT.
PUBLIC WALK 782 SQ. FT.
A/C PAD 32 SQ. FT.

6331 SQ. FT. 2124 SQ. FT.

OTES:
ALL BEARINGS SHOWN HEREON ARE BASED ON THE RECORDED PLAT.
SURVEYOR HAS NOT ABSTRACTED THE SUBJECT PROPERTY. ABSTRACTING BY TITLE COMPANY ONLY. ALL EASEMENTS, RESTRICTIONS AND OTHER MATTERS OF RECORD KNOWN TO SURVEYOR ARE SHOWN AND ARE BASED ON THE RECORDED IN NOVEMBER OF THE SUBJECT PROPERTY. ABSTRACTING BY TITLE COMPANY ONLY. ALL EASEMENTS, RESTRICTIONS AND OTHER MATTERS OF RECORD KNOWN TO SURVEYOR ARE SHOWN AND ARE BASED ON THE RECORDED TO SURVEYOR OR BUILLER PLACING ANY IMPROVEMENTS WITHIN A BUILDING LINE OR EASEMENT.
FLATWORK AND FENCING ARE FOR ILLUSTRATION PURPOSES ONLY. REFER TO MUNICIPALITY, HOAD, POA, BUILDER GUIDELINES, DEED RESTRICTIONS, DEVELOPMENT PLANS (WSD'S) OR LOCAL CODE FOR REQUIREMENTS. SPECIFIC INSTALLATION COURSEMENTS TO BE VERIFIED BY BUILDER.
MINIMUM FINISHED FLOOR REQUIREMENTS ESTABLISHED BY FEMA, LOCAL GOVERNMENT AUTHORITIES AND/OR DEVELOPMENT PLANS (INCLUDING APPLICABLE BENCHMARKS/DATUMS AND ADJUSTMENTS) ARE SUBJECT TO CHANGE DURING ONSTRUCTION PROCESS AND SHOULD BE VERIFIED BY BUILDER BEFORE PROCEEDING WITH EACH PHASE OF CONSTRUCTION. PROPOSED FINISHED FLOOR HEIGHTS ABOVE TOP OF CURB ARE CALCULATIONS FOR DRAINAGE PURPOSES TO BE DUJUSTED BASED UPON ACTUAL LOT CONDITIONS AND NOT ESTABLISH A MINIMUM FINISHED FLOOR.

FOR:TAYLOR MORRISON HOMES ADDRESS: 8819 RIVERTON RIDGE BY: AHJ

ROAD ALLPOINTS JOB#: TM281464

G.F.: JOB:

FLOOD ZONE: AE

COMMUNITY PANEL:

48201C0395N

EFFECTIVE DATE: 11/15/2019

LOMR: DATE:

"THIS INFORMATION IS BASED ON GRAPHIC PLOTTING. WE DO NOT ASSUME RESPONSIBILITY FOR EXACT DETERMINATION"

LOT 1, BLOCK 3, AVALON AT CYPRESS, SECTION 1, FILM CODE NO. 696908, PLAT RECORDS, HARRIS COUNTY, TEXAS