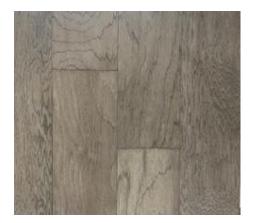

Style Name: Breckenridge 6.5" Color: PL1958 Plateau Type: Hickory Hardwood Size: 3/8" x 6.5" x 48" Random Length

- Changes are subject to \$500 change fee.
- No Changes after framing phase is complete.
- Upfront payment for changes.
- Engineered Hardwood Floor Throughout Tile in Bathrooms and Utility Room (Plan A also in the Entry)