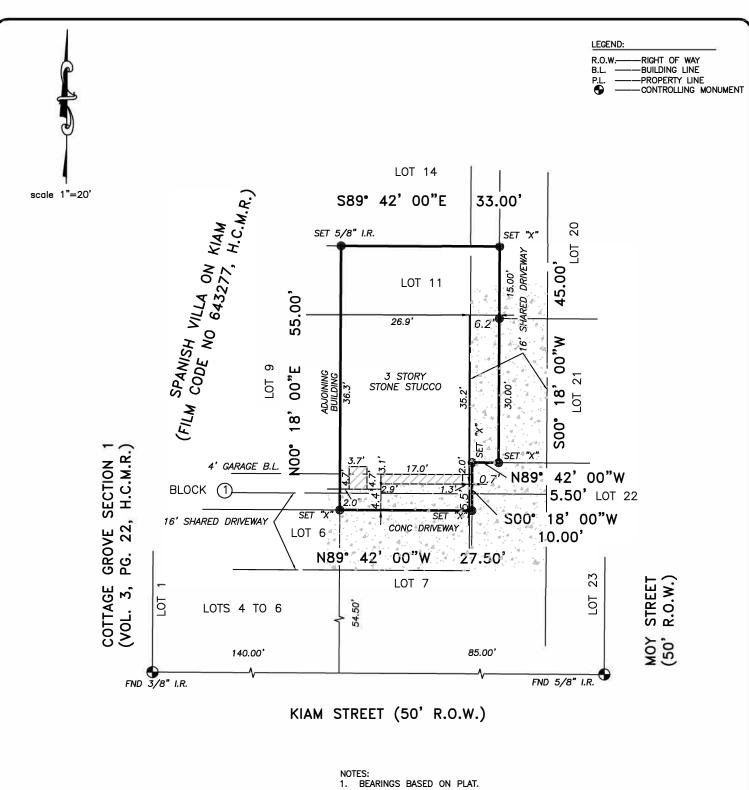

- 2. THIS SURVEY WAS COMPLETED WITHOUT THE BENEFIT OF A CURRENT TITLE COMMITMENT. SUBJECT TO APPLICABLE RESTRICTIVE COVENANTS IF ANY.
- EASEMENT AND BUILDING LINES PER RECORDED PLAT.
- 4. SURVEYOR HAS NOT ABSTRACTED SUBJECT PROPERTY. THERE MAY BE EASEMENTS, BUILDING LINES AND OTHER MATTERS OF RECORD NOT SHOWN HEREON.

FLOOD INFORMATION PROVIDED HEREON IS BASED ON SCALING THE LOCATION OF THE SUBJECT TRACT ON THE FLOOD INSURANCE RATE MAPS. THE INFORMATION SHOULD BE USED TO DETERMINE FLOOD INSURANCE RATES ONLY AND IS NOT INTENDED TO IDENTIFY SPECIFIC FLOODING CONDITIONS. WE ARE NOT RESPONSIBLE FOR THE F.I.R.M.'S ACCURACY.

PROPERTY SUBJECT TO SUBDIVISION COVENANTS,

## FINAL SURVEY OF

LOT 11, BLOCK 1, SPANISH VILLA ON KIAM FILM CODE NO 643277 HARRIS COUNTY MAP RECORDS, HARRIS COUNTY, TEXAS.

SURVEYED FOR: DREAMLAND HOMES, INC. 5226 KIAM STREET #1011 HOUSTON TX 77007 ADDRESS: LENDER: JOB NO .: 102166 FIELD WORK: 10/16/14 KEY MAP: