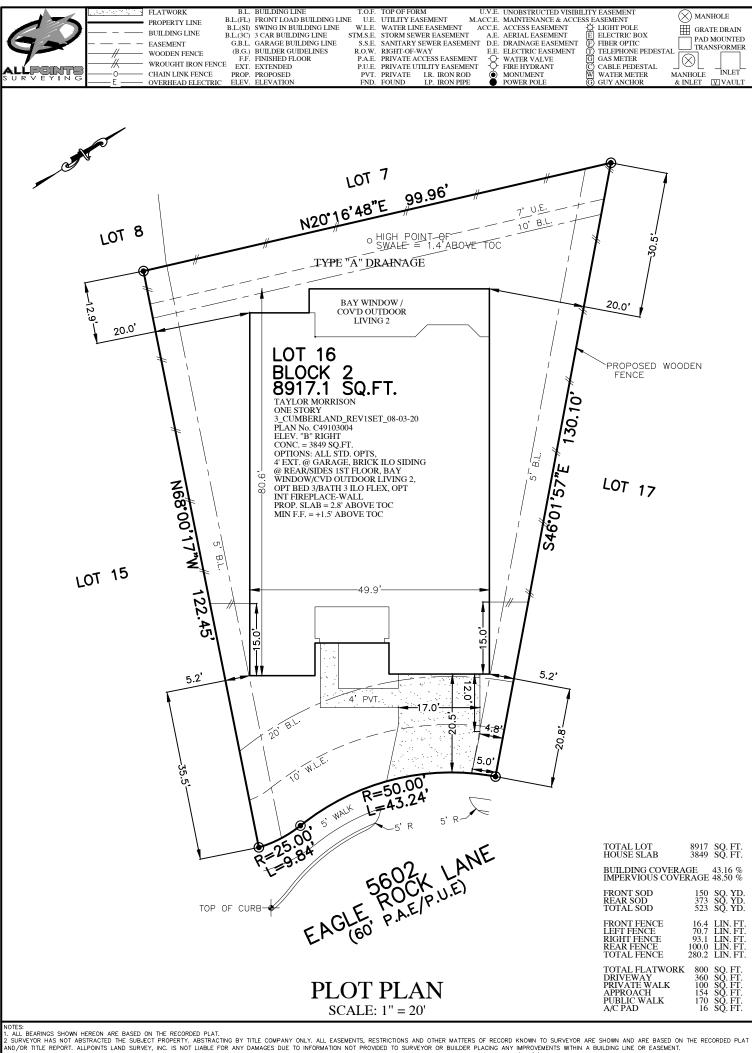

DTES:
ALL BEARINGS SHOWN HEREON ARE BASED ON THE RECORDED PLAT.
SURVEYOR HAS NOT ABSTRACTED THE SUBJECT PROPERTY. ABSTRACTING BY TITLE COMPANY ONLY. ALL EASEMENTS, RESTRICTIONS AND OTHER MATTERS OF RECORD KNOWN TO SURVEYOR ARE SHOWN AND ARE BASED ON THE RECORDED PLAT ND/OR TITLE REPORT. ALLPOINTS LAND SURVEY, INC. IS NOT LIABLE FOR ANY DAMAGES DUE TO INFORMATION NOT PROVIDED TO SURVEYOR OR BUILDER PLACING ANY IMPROVEMENTS WITHIN A BUILDING LINE OR EASEMENT.
FLATWORK AND FENCING ASE FOR ILLUSTRATION PURPOSES ONLY. REFER TO MUNICIPALITY, HOA, POA, BUILDER GUIDELINES, DEED RESTRICTIONS, DEVELOPMENT PLANS (WSD'S) OR LOCAL CODE FOR REQUIREMENTS. SPECIFIC INSTALLATION CQUIREMENTS TO BE VERIFIED BY BUILDER.
MINIMUM FINISHED FLOOR REQUIREMENTS ESTABLISHED BY FEMA, LOCAL GOVERNMENT AUTHORITIES AND/OR DEVELOPMENT PLANS (INCLUDING APPLICABLE BENCHMARKS/DATUMS AND ADJUSTMENTS) ARE SUBJECT TO CHANGE DURING NOSTRUCTION. PROPOSED FINISHED FLOOR HEIGHTS ABOVE TOP OF CURB ARE CALCULATIONS FOR DRAINAGE PURPOSES TO BE SUBJECT BRAINAGE PURPOSES TO BE DISTRICTED BASED UPON ACTUAL LOT CONDITIONS AND DO NOT ESTABLISH A MINIMUM FINISHED FLOOR.

PRAINAGE TYPE DETERMINED WITHOUT BENEFIT OF DRAINAGE PLANS.

FOR:TAYLOR MORRISON HOMES ADDRESS: 5602 EAGLE ROCK LANE ALLPOINTS JOB#: TM192324 BY: BM G.F.: AHJ JOB:

LOT 16, BLOCK 2, BONTERRA AT CROSS CREEK RANCH, SEC. 3, PLAT NO. 20150284, PLAT RECORDS, FORT BEND COUNTY, TEXAS

FLOOD ZONE:X COMMUNITY PANEL: 48157C0105L EFFECTIVE DATE: 4/2/2014 LOMR: DATE:

"THIS INFORMATION IS BASED ON GRAPHIC PLOTTING. WE DO NOT ASSUME RESPONSIBILITY FOR EXACT DETERMINATION"

ISSUE DATE: 9/28/2021 ISSUE DATE: 10/10/2019