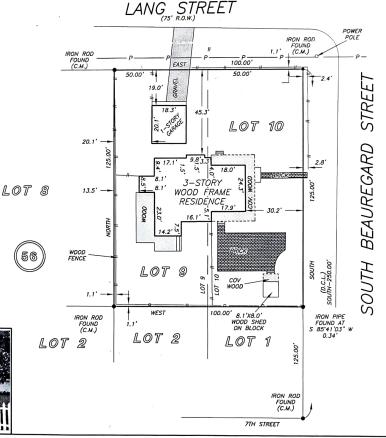

GF NO. 139836 FRONTIER TITLE ADDRESS: 404 SOUTH BEAUREGARD STREET ALVIN, TEXAS 77511 BORROWER: PHILLIP P. FONTAINE

## LOTS 9 AND 10, BLOCK 56 ALVIN NO. 1

ACCORDING TO THE MAP OR PLAT THEREOF RECORDED IN VOLUME 32, PAGE 4 OF THE DEED RECORDS OF BRAZORIA COUNTY, TEXAS

THIS PROPERTY DOES NOT LIE WITHIN THE 100 YEAR FLOOD PLAIN AS PER FIRM PANEL NO. 48039C 0145 H MAP REVISION: 06–05–1989 ZONE X PASEN ONLY ON VISIAL EXAMINATION OF MAPS. PREVEN: EXACT DETERMINATION WITHOUT DETAILED FIELD STUDY

A SUBSURFACE INVESTIGATION
WAS BEYOND THE SCOPE OF THIS SURVEY

D.C.L. = DIRECTIONAL CONTROL LINE RECORD BEARING: VOL. 32, PG. 4, D.R.B.C.T.

I HEREBY CERTIFY THAT THIS SURVEY WAS MADE ON THE GROUND, THAT THIS PLAT CORRECTLY REPRESENTS THE FACTS FOUND AT THE REPRESENTS THE FACTS FOUND AT THE REPRESENTS WE FACTS FOUND AT THE REPRESENT OF SURVEY AND THAT THERE ARE NO ENCROACHMENTS APPARENT ON THE GROUND, EXCEPT AS SHOWN HEREON. THIS SURVEY IS CERTIFIED FOR THIS TRANSCRION ONLY AND ABSTRACTING PROVIDED IN THE ABOVE REFERENCED TILL COMMITMENT WAS RELIED UPON IN PREPARATION OF THIS SURVEY.