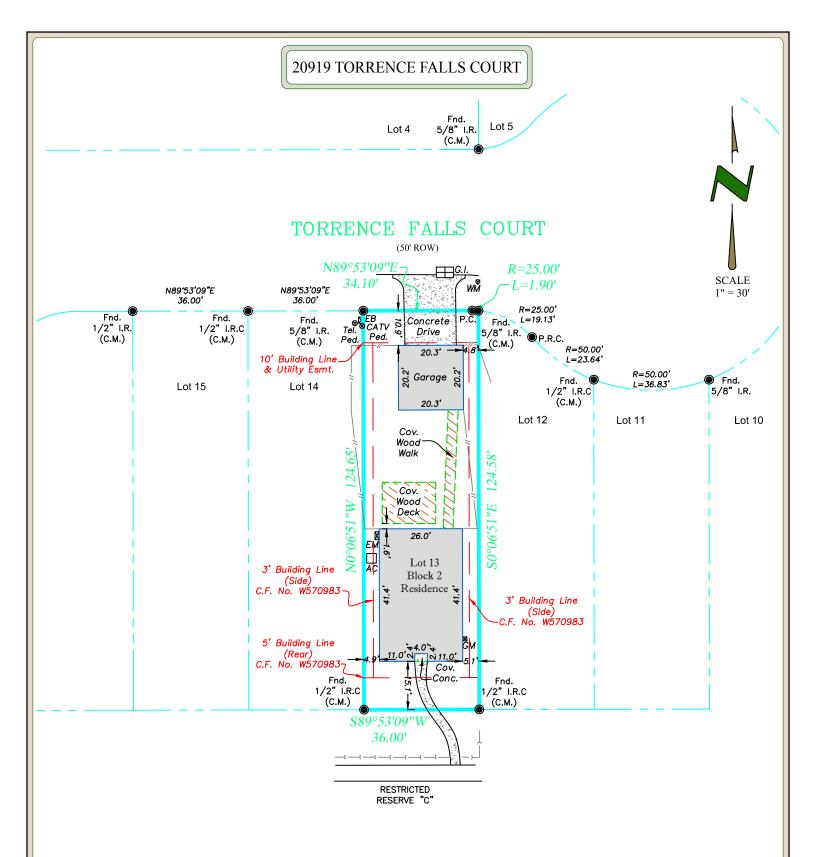

## PROPERTY DESCRIPTION:

LOT 13, IN BLOCK 2, OF LAKEVILLE, SECTION 1, A SUBDIVISION IN HARRIS COUNTY, TEXAS, ACCORDING TO THE MAP OR PLAT THEREOF RECORDED LINDER FILM CODE NO. 527117. OF THE MAP AND/OR PLAT RECORDS OF HARRIS COUNTY TEXAS.

| THEREOF RECORDED UNDER FILM CODE NO. 527117, OF THE MAP AND/OR PLAT RECORDS OF HARRIS COUNTY, TEXAS. |                                                 |                                  |                                                                                                                                                                                                                                                                                                                                                       |
|------------------------------------------------------------------------------------------------------|-------------------------------------------------|----------------------------------|-------------------------------------------------------------------------------------------------------------------------------------------------------------------------------------------------------------------------------------------------------------------------------------------------------------------------------------------------------|
| The undersigned have/has received and reviewed a copy of this survey.                                | Date :                                          | 09/17/18                         | LEGEND - C.M. = Controlling Monument; Fnd. = Found; I.R.= Iron Rod; I.P = Iron Pipe OHE = Overhead Electric; I.R.S. = Set Iron Rods 1/2" diameter with yellow cap stamped "Arthur Surveying Company". All found iron rods are 1/2" diameter unless otherwise noted. (fence/post) x centerine © (overhead electric) — ose — ose —                      |
|                                                                                                      | ASC No.                                         | 2529                             |                                                                                                                                                                                                                                                                                                                                                       |
| _                                                                                                    | Buyer:                                          | BRIAN FLINN                      | FLOOD NOTE:                                                                                                                                                                                                                                                                                                                                           |
| <u>x</u>                                                                                             | Client                                          | FIRST AMERICAN TITLE (SOUTHLAKE) | BY PERFORMING A SEARCH WITH THE LOCAL GOVERNING MUNICIPALITY OR WWW.FEMA. GOV, THE PROPERTY APPEARS TO BE LOCATED IN ZONE X SHADED. THIS PROPERTY WAS FOUND IN HARRIS COUNTY UNINCORPORATED AREAS, COMMUNITY NUMBER 480287 0605 L, DATED JUNE 18, 2007.                                                                                               |
|                                                                                                      | G.F. No.                                        | 2338855-DFW77                    |                                                                                                                                                                                                                                                                                                                                                       |
| Date:                                                                                                | Drafter/Field Crew                              | C.B. / L.W                       | SURVEYORS CERTIFICATION 09/17/18                                                                                                                                                                                                                                                                                                                      |
| FIRST AMERICAN TITLE (SOUTHLAKE) 601 E. SOUTHLAKE BOULEVARD, SUITE 500 SOUTHLAKE, TEXAS 76092        | 20919 TORRENCE FALLS COURT<br>KATY, TEXAS 77449 |                                  | I hereby certify that this map represents a survey made upon the ground under my supervision. The bearings shown hereon are based on the above referenced recorded map or plat unless otherwise noted.  ARTHUR  LISA DOBROWSKI  LISA DOBROWSKI  ESS 10  6544  P.O. Box 40065 - Houston, TX 77240 281-937-2731 Branch no. 10194357 arthursurveying.com |