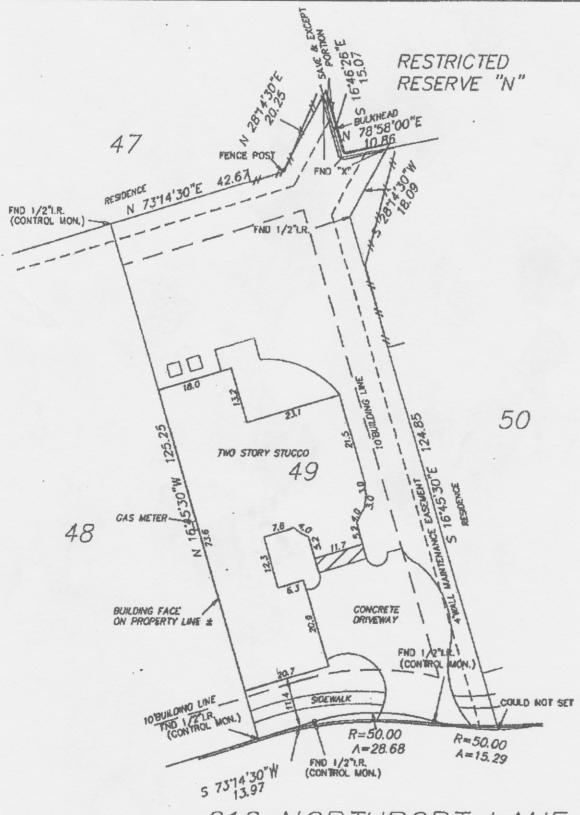

SURVEY OF LOT 49 OF WATERFORD HARBOR VILLAS, PHASE II, A SUBDIVISION IN GALVESTON COUNTY, TEXAS.

According to the map or plot thereof recorded in Plot Record 18, Map No. 536 in the Office of the County Clerk of Galveston County, Texas, SAVE & EXCEPT that partian of land conveyed under Clerk's File No. 9545036, Galveston County Ceed Records.

Scale: 1 inch = 20 feet

I, Christopher Trusky, Registered Professional Land Surveyor in the State of Texas, hereby certify that this plot represents a survey made on the ground under my direction and supervision on June 26, 2015. At the time of this survey there were no encroachments, conflicts or protrusions apparent on the ground, EXCEPT AS SHOWN.

THIS SURVEY IS CERTIFIED FOR THIS TRANSACTION ONLY.

Christopher Trusky

RPLS No. 5247

RPLS No. 5247

The Land Survey Co. LLC

Firm Reg. No. 10045700

281-338-4008

HRISTOPHER TRUSK 5247

ACCORDING TO FIRM COMMUNITY PANEL NO. 485488 0011D, DATED 9/22/99, TMS PROPERTY LIES IN FLOOD ZONE "x".

BASIS OF BEARINGS IS THE WEST LINE OF PROPERTY, AS PLATTED AND MONUMENTED.

EASEMENTS AND BUILDING LINES SHOWN HEREON ARE REFERENCED TO STEWART TITLE GF NO. 1316738482 OTHER ENCUMBRANCES AFFECTING THE SUBJECT PROPERTY, IF ANY, ARE NOT SHOWN.

616 NORTHPORT LANE

(R.O.W. WIDTH VARIES)