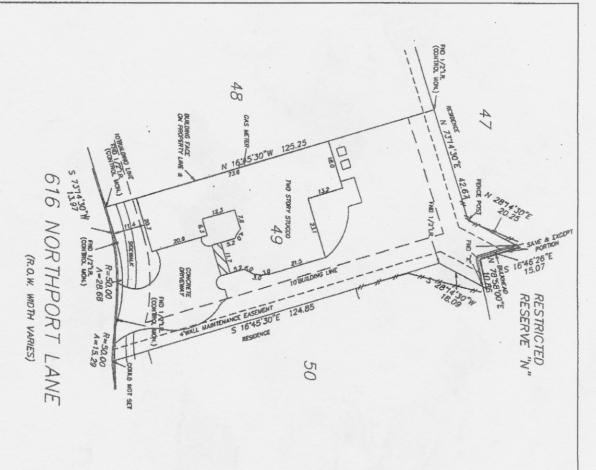

SURVEY OF LOT 49 OF WATERFORD HARBOR VILLAS, PHASE II, A SUBDIVISION IN GALVESTON COUNTY, TEXAS.

According to the map or plot thereof recorded in Plot Record 18, Map No. 536 in the Office of the County Clerk of Galveston County, Texas, SAVE & EXCEPT that partian of land conveyed under Clerk's File No. 9545036, Galveston County Ceed Records.

Scale: 1 inch = 20 feet

I, Christopher Trusky, Registered Professional Land Surveyor in the State of Texas, hereby certify that this plot represents a survey made on the ground under my direction and supervision on June 26, 2015. At the time of this survey there were no encroachments, conflicts or protrusions apparent on the ground, EXCEPT AS SHOWN.

THIS SURVEY IS CERTIFIED FOR THIS TRANSACTION ONLY.

Christopher Trusky

RPLS No. 5247

RPLS No. 5247

The Land Survey Co. LLC

Firm Reg. No. 10045700

281-338-4008

HRISTOPHER TRUSK 5247

ACCORDING TO FIRM COMMUNITY PANEL NO. 485488 0011D, DATED 9/22/99, TMS PROPERTY LIES IN FLOOD ZONE "x".

BASIS OF BEARINGS IS THE WEST LINE OF PROPERTY, AS PLATTED AND MONUMENTED.

EASEMENTS AND BUILDING LINES SHOWN HEREON ARE REFERENCED TO STEWART TITLE GF NO. 1316738482 OTHER ENCUMBRANCES AFFECTING THE SUBJECT PROPERTY, IF ANY, ARE NOT SHOWN.

616 NORTHPORT LANE

(R.O.W. WIDTH VARIES)