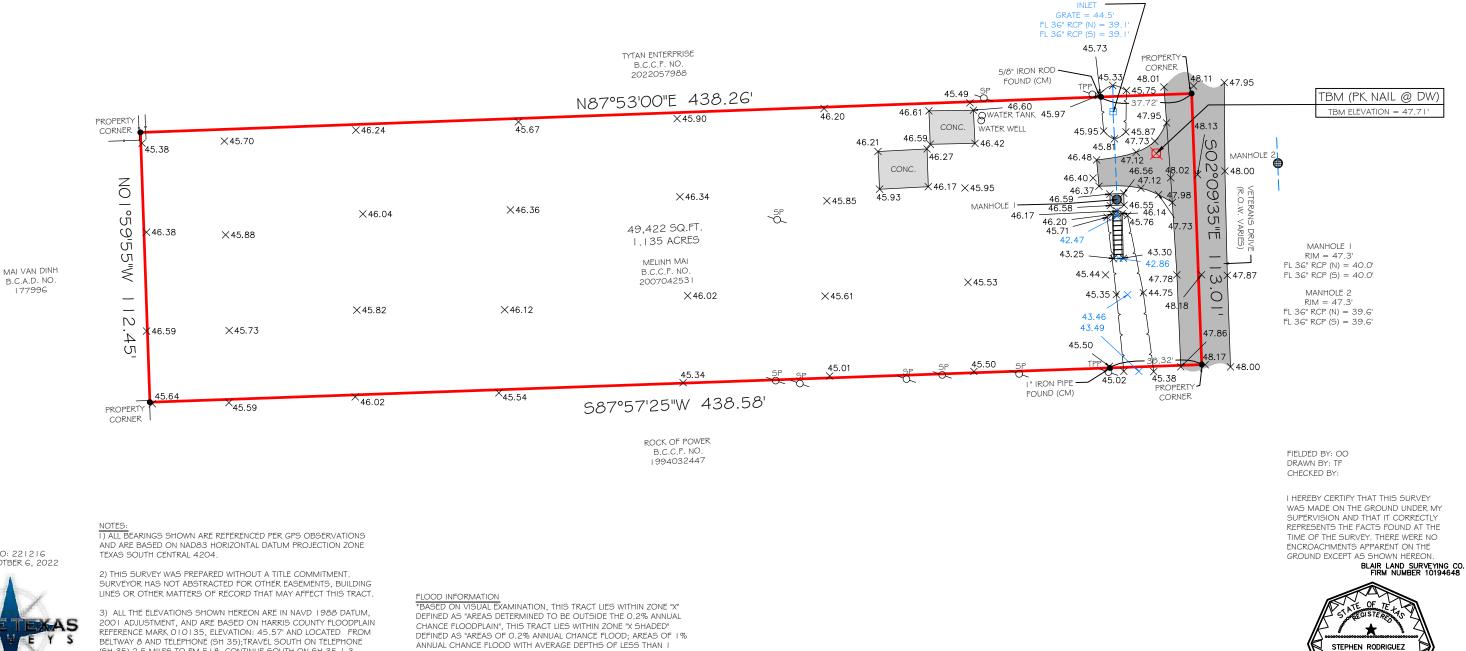

DEFINED AS "AREAS OF 0.2% ANNUAL CHANCE FLOOD; AREAS OF 1% ANNUAL CHANCE FLOOD WITH AVERAGE DEPTHS OF LESS THAN 1 FOOT OR WITH DRAINAGE AREAS LESS THAN I SQUARE MILE; AND AREAS PROTECTED BY LEVEES FROM 1% ANNUAL CHANCE FLOOD", THIS TRACT ALSO LIES WITHIN ZONE "AE" DEFINED AS "BASE FLOOD ELEVATIONS DETERMINED" AND IS LOCATED IN A SPECIAL FLOOD HAZARD AREA SUBJECT TO INUNDATION BY THE 1% ANNUAL CHANCE FLOOD EVENT PER F.E.M.A. FLOOD INSURANCE RATE MAP PANEL NO 48039C0043K REVISION DATE: 12-30-2020. \*DUE TO INACCURACIES OF F.E.M.A. MAPS PREVENT EXACT DETERMINATION WITHOUT DETAILED FIELD STUDIES

(CM) - CONTROLLING MONUMENT R.O.W.- RIGHT OF WAY B.C.D.R. - BRAZORIA COUNTY DEED RECORDS B.C.C.F. - BRAZORIA COUNTY CLERK'S FILE B.C.M.R. - BRAZORIA COUNTY PLAT RECORDS B.L. - BUILDING LINE CONC. - CONCRETE RCP - REINFORCED CONCRETE PIPE SP - SERVICE POLE TPP - POWER POLE WITH TRANSFORMER