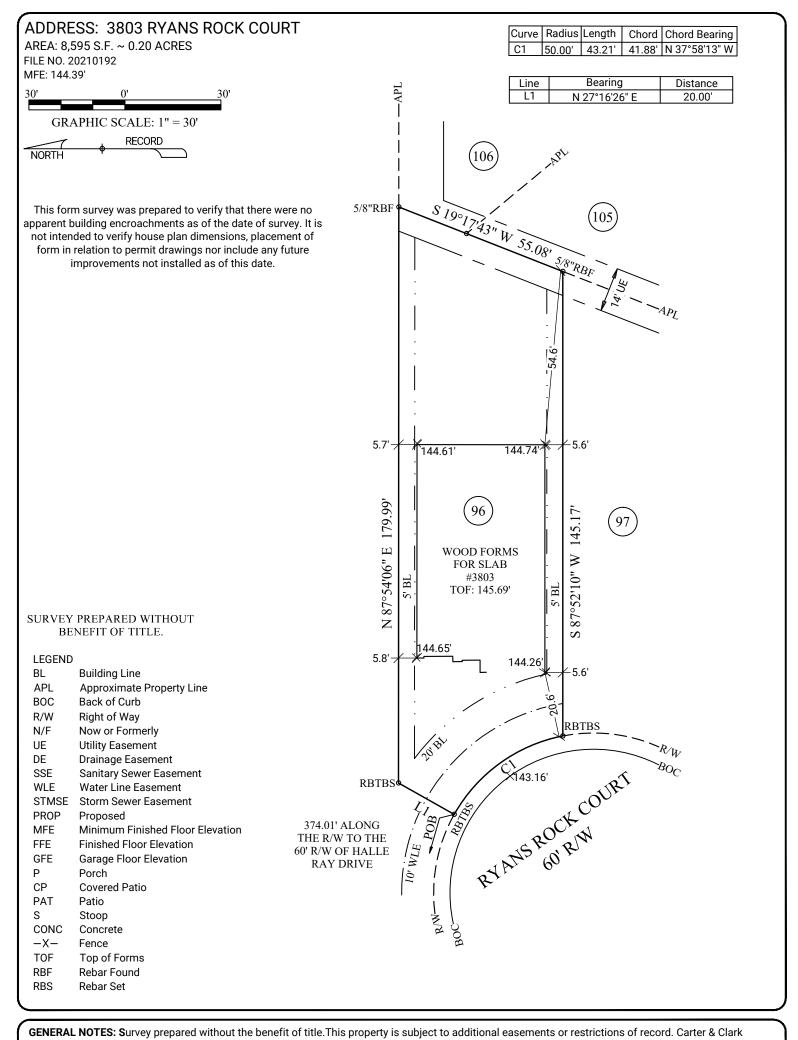

Surveyors is unable to warrant the accuracy of boundary information, structures, easements, and buffers that are illustrated on the subdivision plat. Utility easement has not been field verified by surveyor. contact utility contractor for location prior to construction (if applicable). This plat is for exclusive use by client. Use by third parties is at their own risk. Dimensions from house to property lines should not be used to establish fences. This plat has been calculated for closure and is found to be accurate within one foot in 10,000+ feet. The field data upon which this plat is based has a closure precision of one foot in 10,000+ feet and an angular error of 7 seconds per angle point and was adjusted using the compass rule. Equipment used: Leica TS13 Robotic Total Station.

SUB: Tamarron SEC: 60 LOT: 96 BL: 02

LU1: 96 BL: U2

 $\hbox{E.T.J of Fulshear, Fort Bend County, \ Texas}\\$ 

FORMS LOCATION FOR:

D.R.HORTON America's Builder

FIELD WORK DATE: 03/16/2022 20220307114 FC: CH

3090 Premiere Parkway, Suite 600 Duluth, GA 30097

866.637.1048 www.carterandclark.com FIRM LICENSE: 10193759 In my opinion, this plat is a correct representation of the land platted and has been prepared within the minimum standards and requirements of law.