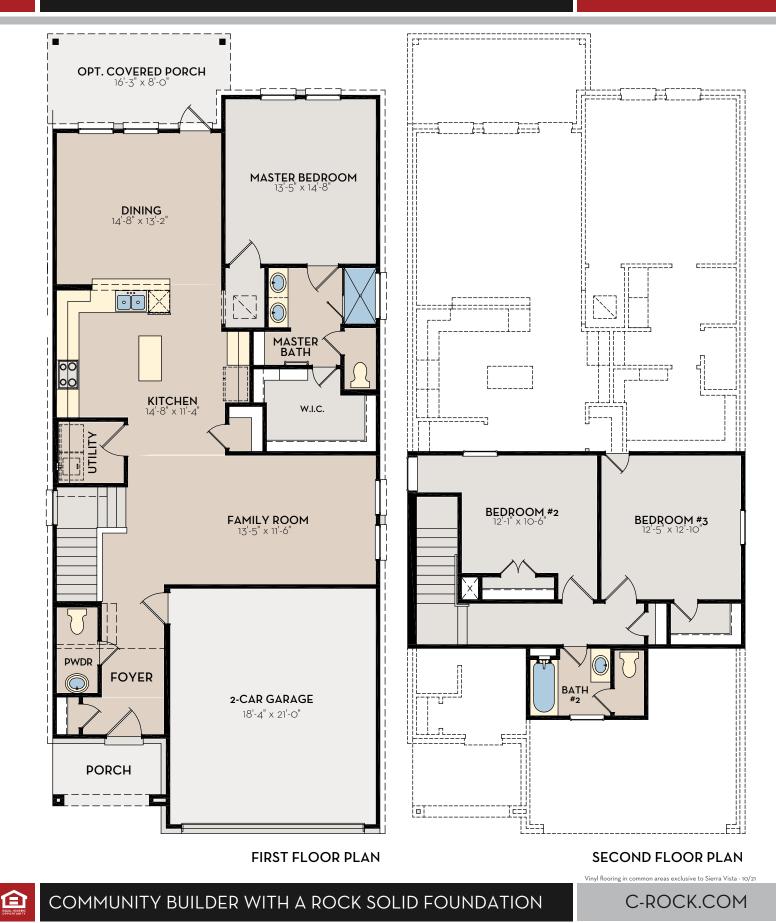

## MESQUITE 1900 SQ FT

Exterior elevation images are representative only. Optional upgrades may be shown. Elevations are artist renderings and changes may occur after the rendering has been produced. See Sales Consultant for current plan and elevations. Square footage is approximate and may vary per elevation. The designs, as originally designed and prior to any changes you make, are estimated to yield approximately the number of square feet shown. All dimensions are approximate. Square footage may vary based on as-built dimensions, configurations, plan options and/or method of calculation. Neighborhoods' specific requirements may cause variations on these designs and would overwrite the above images.