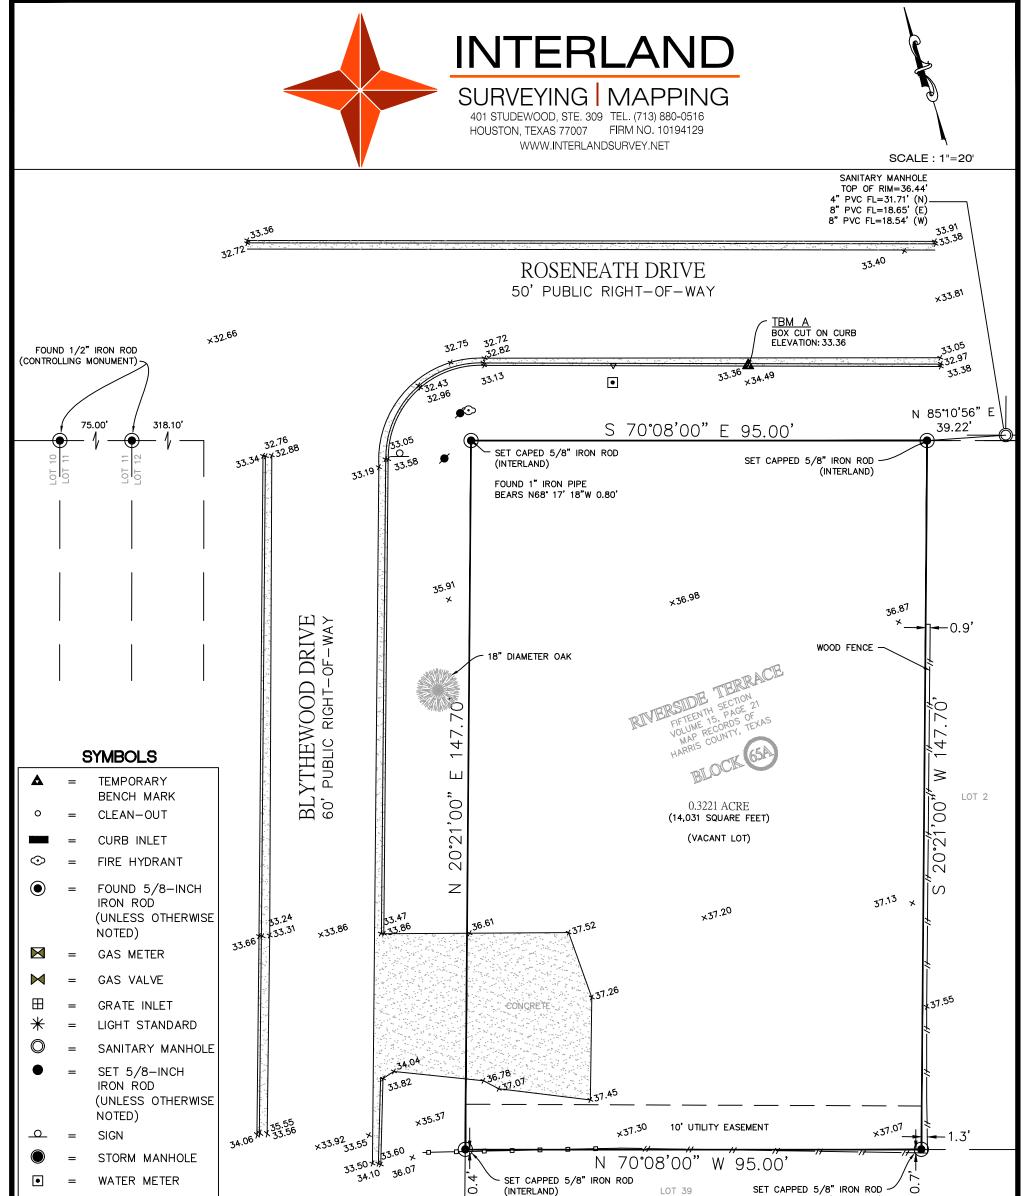

## **CATEGORY 1B - LAND TITLE SURVEY** 4602 ROSENEATH DRIVE - HOUSTON, TEXAS 77021

LOT 1, BLOCK 65-A, OF RIVERSIDE TERRACE, SECTION 15, AN ADDITION IN HARRIS COUNTY, TEXAS, ACCORDING TO THE MAP RECORDED IN VOLUME 15, PAGE 21, OF THE MAP RECORDS OF HARRIS COUNTY, TEXAS.

NOTES

ø

=

- THIS SURVEY WAS PREPARED WITH THE BENEFIT OF COMMITMENT FOR TITLE INSURANCE ISSUED BY FIRST NATIONAL, G.F. NO. 20-521227-PO EFFECTIVE DATE OF POLICY NOVEMBER 1, 2020, WITH REGARD TO ANY RECORDED EASEMENTS, RIGHTS-OF-WAY OR SETBACKS AFFECTING THE SUBJECT PROPERTY. NO ADDITIONAL RESEARCH REGARDING THE EXISTENCE OF EASEMENTS, RESTRICTIONS, OR OTHER MATTERS OF RECORD HAS BEEN REPERIORE BY THE SUBJECT PROPERTY. MATTERS OF RECORD HAS BEEN PERFORMED BY THE SURVEYOR.
- BEARINGS SHOWN HEREON ARE BASED ON THE TEXAS COORDINATE SYSTEM OF 1983, 2. (NAD83) SOUTH CENTRAL ZONE, PER GPS OBSERVATIONS.
- ACCORDING TO THE FEDERAL EMERGENCY MANAGEMENT AGENCY FLOOD INSURANCE RATE MAP No. 48201C0880M, REVISED DATE JANUARY 1, 2017, THE SUBJECT PROPERTY LIES WITHIN ZONE "X". 3.
- LOT SUBJECT TO APPLICABLE RESTRICTIVE COVENETS LISTED IN ITEM NO. 1, SCHEDULE "B" OF TITLE COMMITMENT AFOREMENTIONED IN NOTE 2.
- OF ..... M. JAGERS DAMIAN 6269