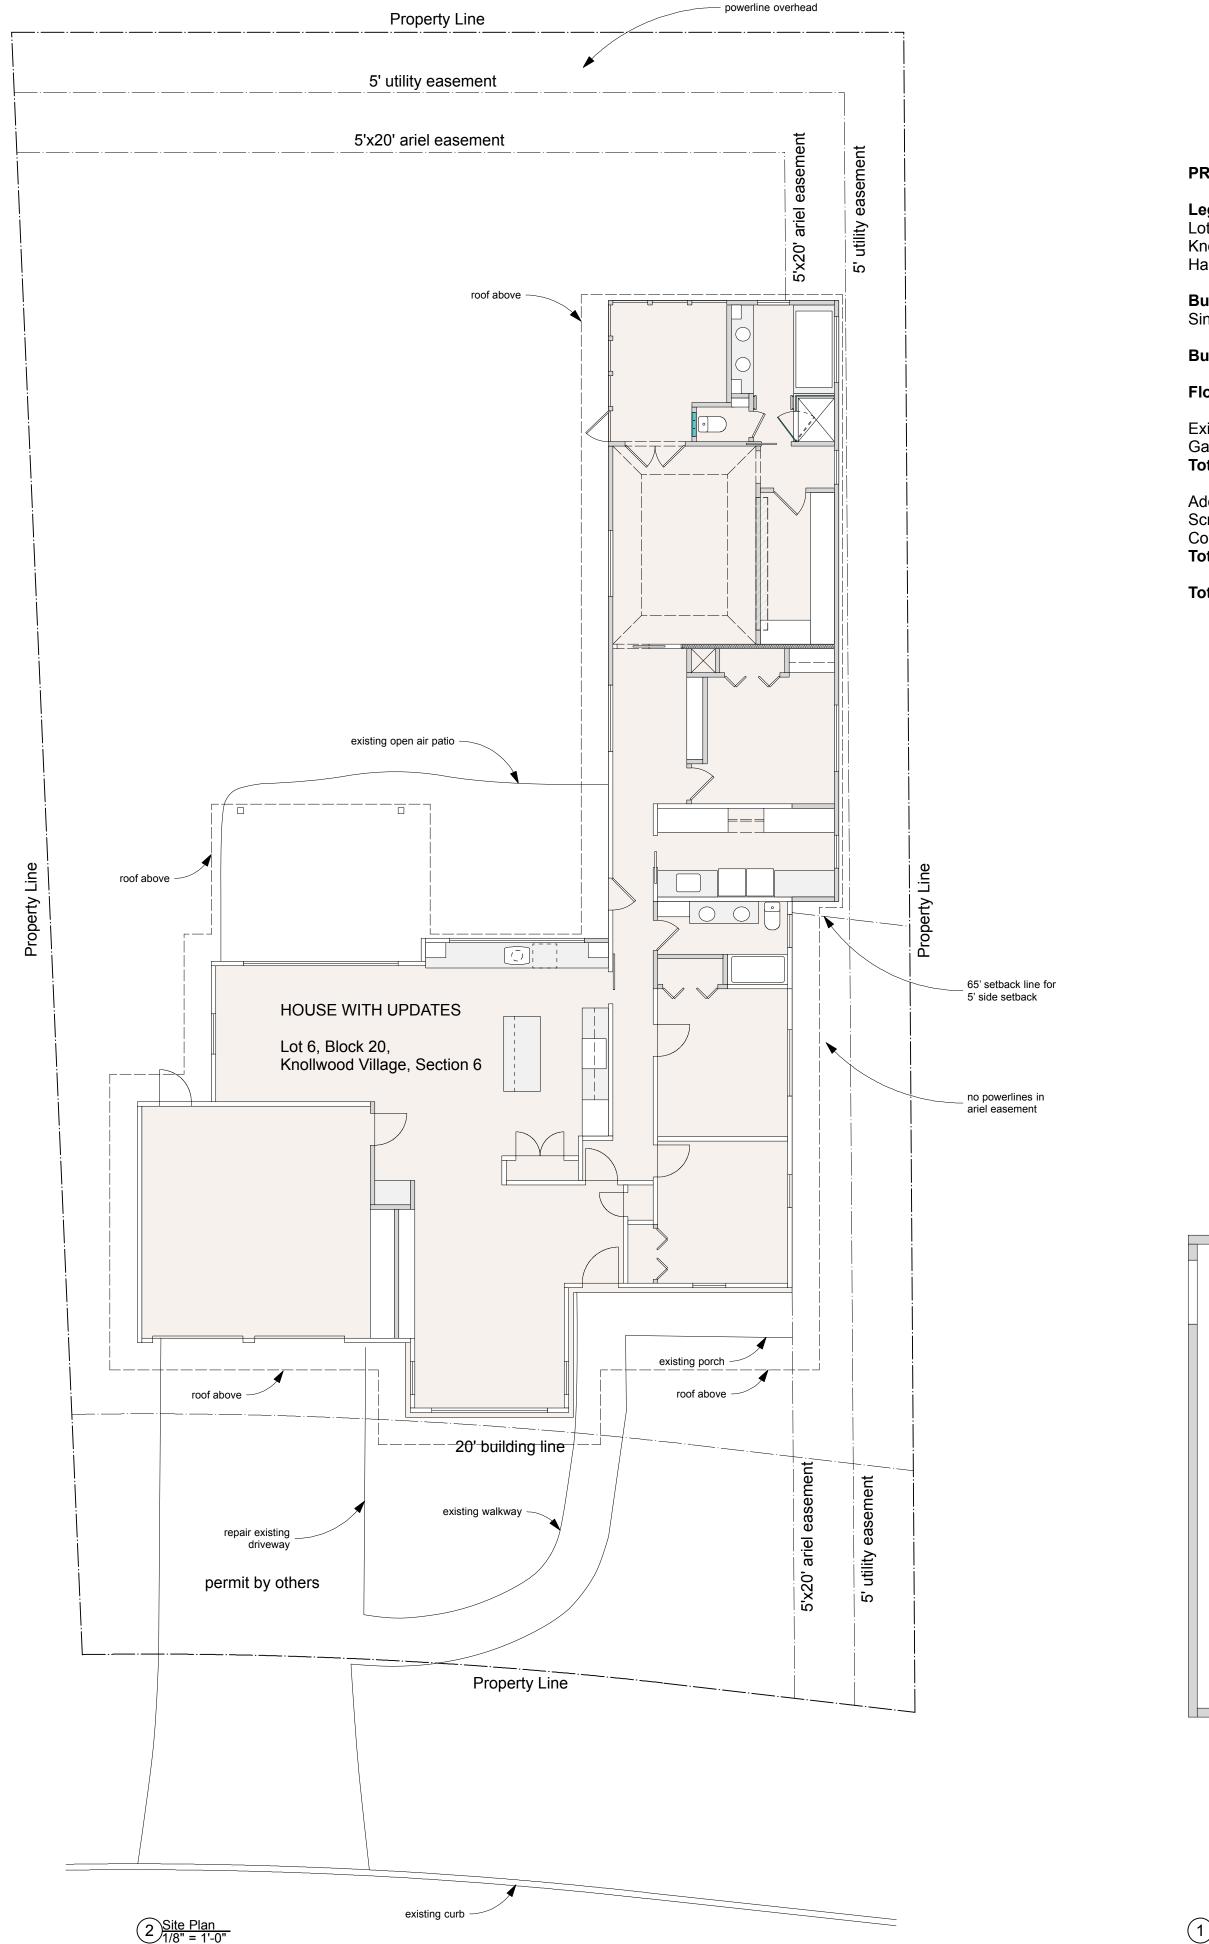

## PROJECT DATA:

Legal Description: Lot 6, Block 20 Knollwood Village, Section 6 Harris County, Texas

**Building Type**Single Family Residential Repair

**Building Height** match existing

Floor Area

Existing House Garage **Total Existing** 1,644 sq.ft. 422 **2,066 sq.ft.** 

545 110 227 Addition Screen Porch Covered Patio
Total New

2,189 sq.ft. **Total Conditioned** 

882 sq.ft.

remove wall, see A1.01 remove wall, see A1.01 remove vanity, shower, and
— toilet
see A1.01 remove vanity, tub, and toilet see A1.01 remove wall, see A1.01 remove wall, see A1.01

## LOT 6, BLOCK 20 KNOLLWOOD VILLAGE, SECTION 6

ACCORDING TO THE MAP OR PLAT THEREOF RECORDED IN VOLUME 39, PAGE 57 OF THE MAP RECORDS OF HARRIS COUNTY, TEXAS

THIS PROPERTY DOES NOT LIE WITHIN THE 100 YEAR FLOOD PLAIN AS PER FIRM PANEL NO. 48201C 0860 L MAP REVISION: 6/18/07 ZONE X BASED ONLY ON VISUAL EXAMINATION OF MAPS. INACCURACIES OF FEMA MAPS PREVENT EXACT DETERMINATION WITHOUT DETAILED FIELD STUDY