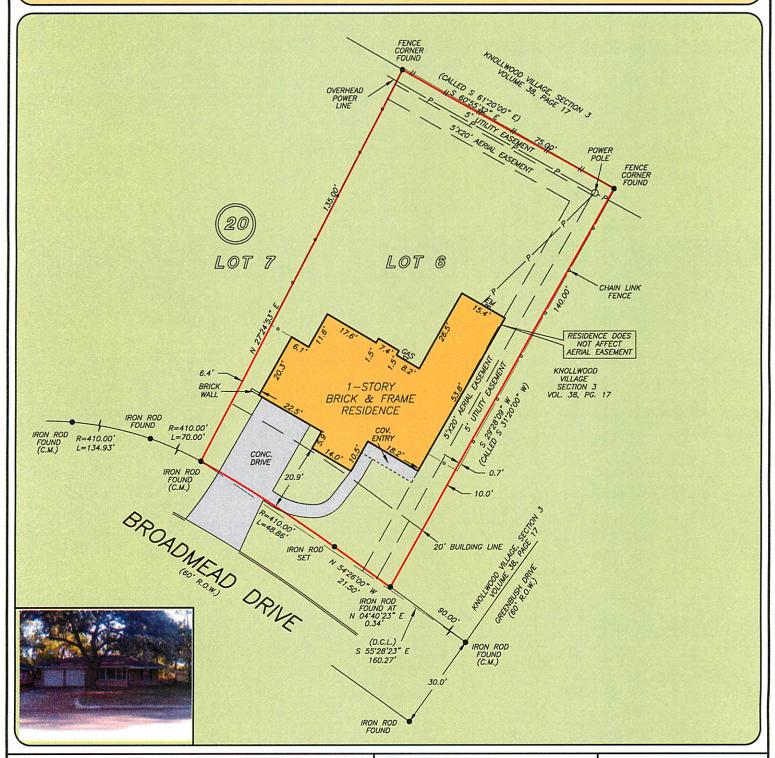

DRAWING NUMBER

A2.01

Elevations

GF NO. 11004692 OLD REPUBLIC TITLE ADDRESS: 3006 BROADMEAD DRIVE HOUSTON, TEXAS 77025 BORROWER: JESUS P. RODRIGUEZ AND KAITLYN ALLEN

## LOT 6, BLOCK 20 KNOLLWOOD VILLAGE, SECTION 6

ACCORDING TO THE MAP OR PLAT THEREOF RECORDED IN VOLUME 39, PAGE 57 OF THE MAP RECORDS OF HARRIS COUNTY, TEXAS

THIS PROPERTY DOES NOT LIE WITHIN THE 100 YEAR FLOOD PLAIN AS PER FIRM PANEL NO. 48201C 0860 L MAP REVISION: 6/18/07 ZONE X BASED ONLY ON VISUAL EXAMINATION OF MAPS. INACCURACIES OF FEMA MAPS PREVENT EXACT DETERMINATION WITHOUT DETAILED FIELD STUDY

A SUBSURFACE INVESTIGATION WAS BEYOND THE SCOPE OF THIS SURVEY

D.C.L. = DIRECTIONAL CONTROL LINE RECORD BEARING: VOL. 39, PG. 57, H.C.M.R.

DRAWN BY: AL

I HEREBY CERTIFY THAT THIS SURVEY WAS MADE ON THE GROUND, THAT THIS PLAT CORRECTLY REPRESENTS THE FACTS FOUND AT THE TIME OF SURVEY AND THAT THERE ARE NO ENCROACHMENTS APPARENT ON THE GROUND, EXCEPT AS SHOWN HEREON. THIS SURVEY IS CERTIFIED FOR THIS TRANSACTION ONLY AND ABSTRACTING PROVIDED IN THE ABOVE REFERENCED TITLE COMMITMENT WAS RELIED UPON IN PREPARATION OF THIS SURVEY.

GEORGE GALE PROFESSIONAL LAND SURVEYOR NO. 4678 JOB NO. 11-10019 NOVEMBER 17, 2011

1-800-LANDSURVEY
www.precisionsurveyors.com

281-496-1586 FAX 281-496-1867 14925 MEMORIAL DRIVE SUITE B100 HOUSTON, TEXAS 77079