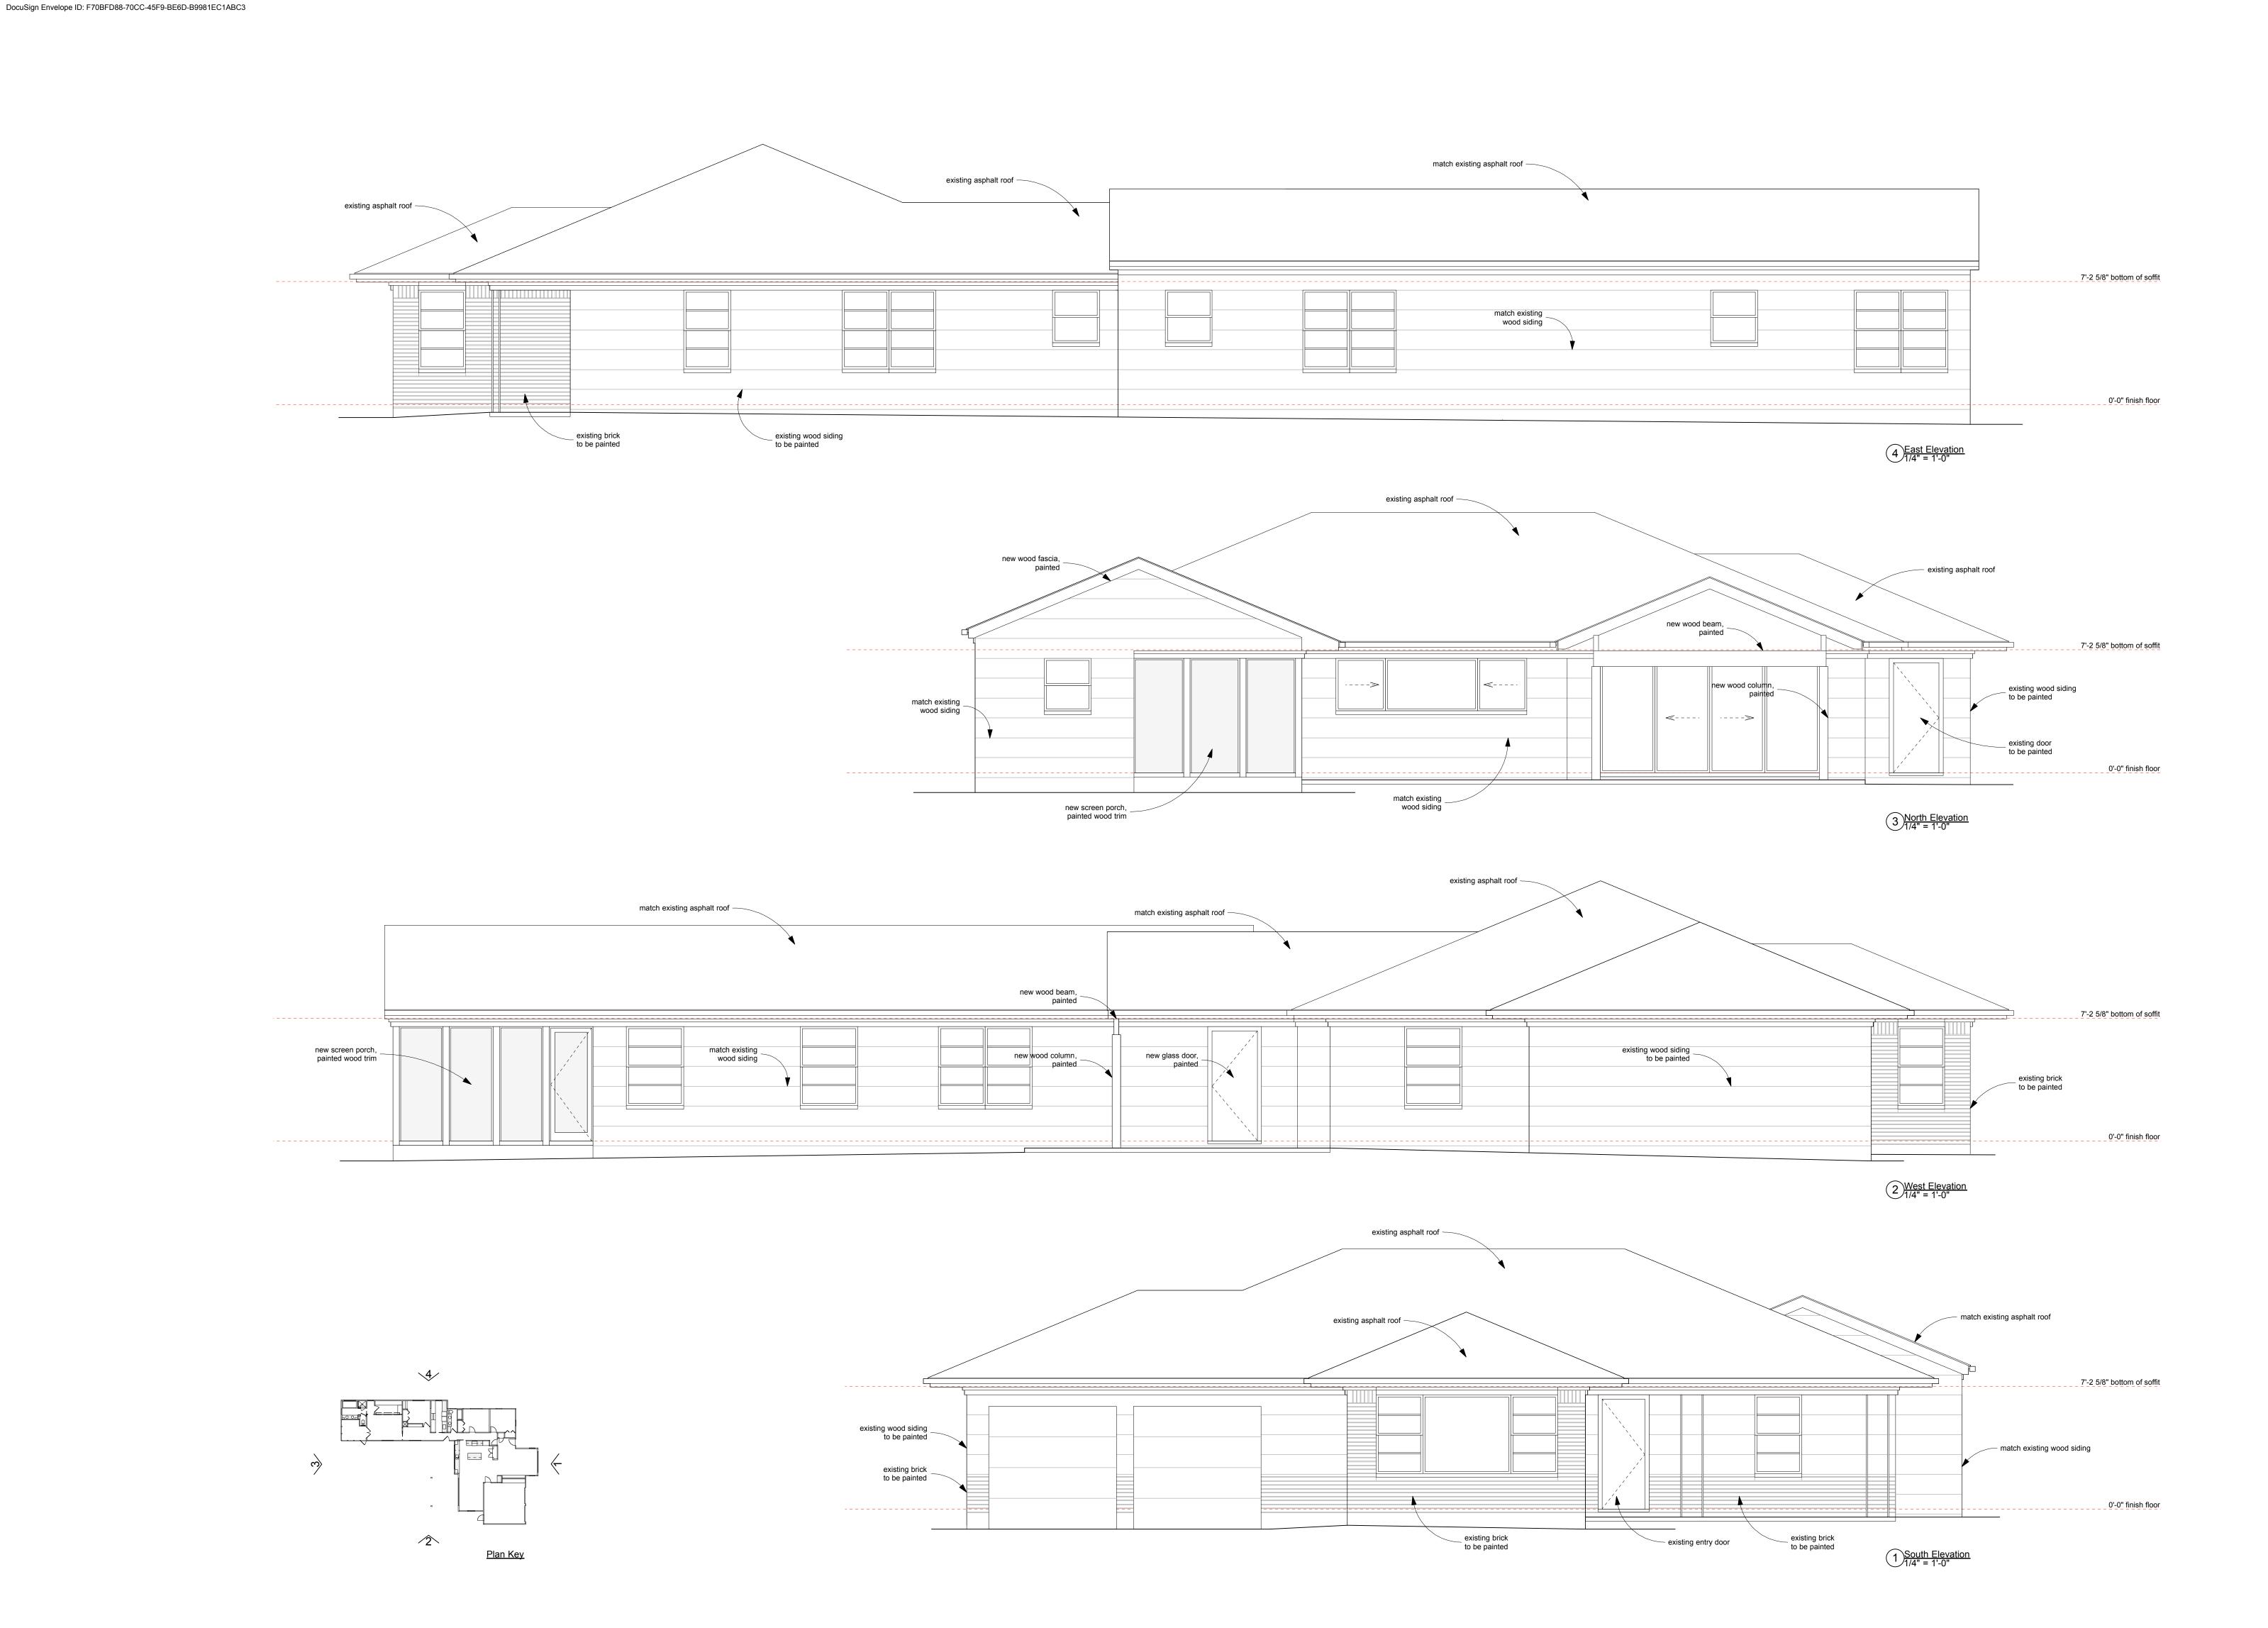

DRAWING NUMBER

A2.01

Elevations

GF NO. 11004692 OLD REPUBLIC TITLE ADDRESS: 3006 BROADMEAD DRIVE HOUSTON, TEXAS 77025 BORROWER: JESUS P. RODRIGUEZ AND KAITLYN ALLEN