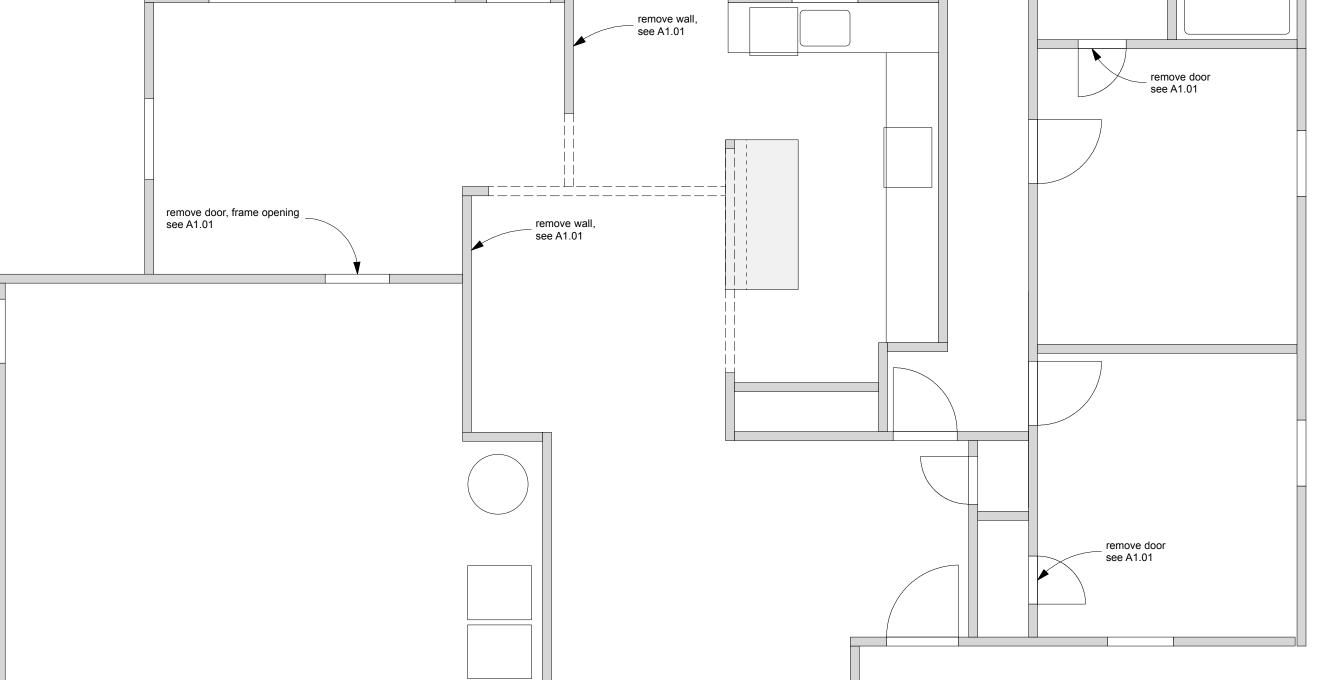

545 110 227 Addition Screen Porch Covered Patio
Total New

2,189 sq.ft. **Total Conditioned** 

882 sq.ft.

remove wall, see A1.01 remove wall, see A1.01 remove vanity, shower, and
— toilet
see A1.01 remove vanity, tub, and toilet see A1.01 remove wall, see A1.01 remove wall, see A1.01