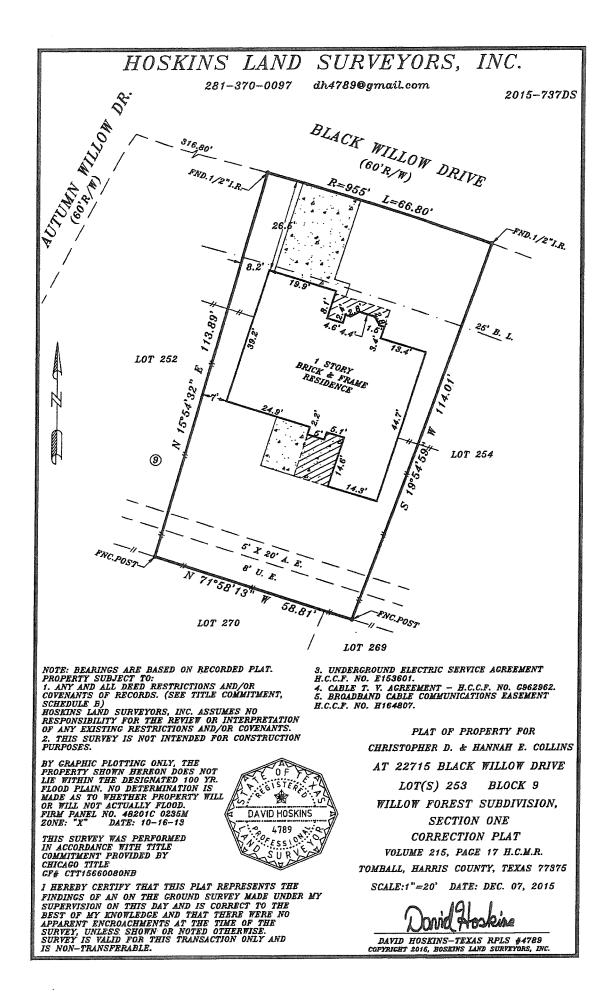

## T-47 RESIDENTIAL REAL PROPERTY AFFIDAVIT (MAY BE MODIFIED AS APPROPRIATE FOR COMMERCIAL TRANSACTIONS)

| Date:                   | 06/02/2022         |     |     |   | GF No                    |        |        |     |   |    |
|-------------------------|--------------------|-----|-----|---|--------------------------|--------|--------|-----|---|----|
| Name of Affiant(s):     |                    |     |     |   | Timothy Seaman           |        |        |     |   |    |
| Address of Affiant:     | 22715 Black Willow |     |     |   |                          |        |        |     |   |    |
| Description of Property | y: LT              | 253 | BLK | 9 | 017*W3465200-001-009-253 | WILLOW | FOREST | SEC | 1 | R/ |
| County                  | HAF                | RIS |     |   | , Texas                  |        |        |     |   |    |